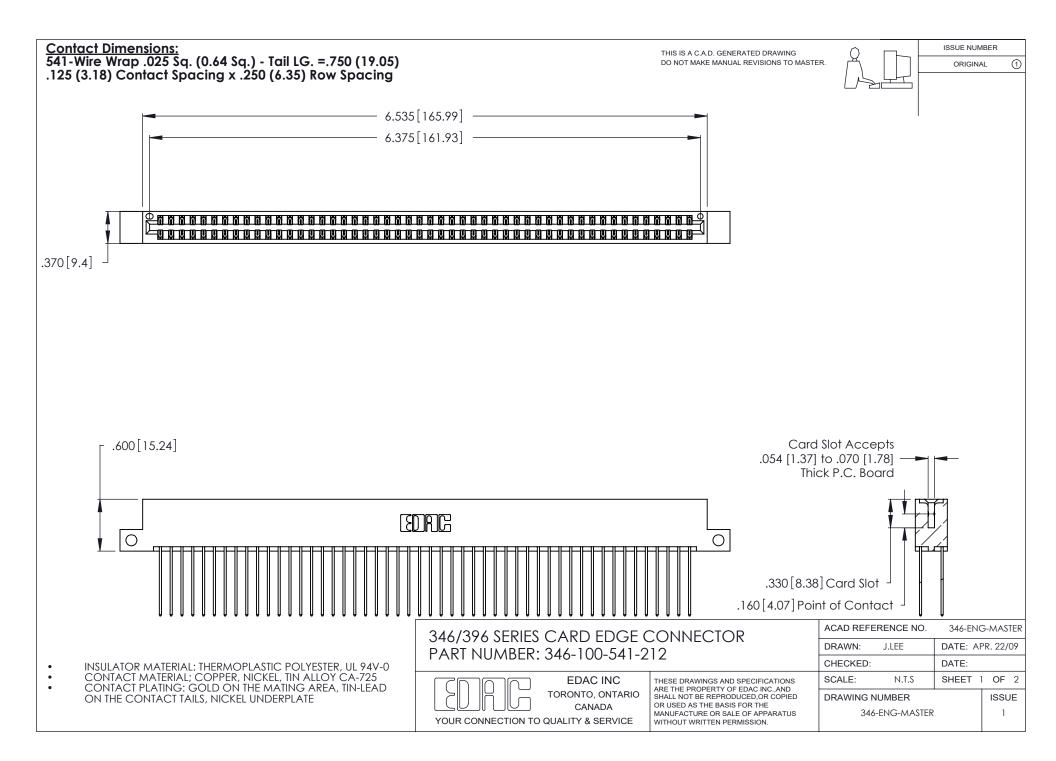

THIS IS A C.A.D. GENERATED DRAWING DO NOT MAKE MANUAL REVISIONS TO MASTER.

ISSUE NUMBER

ORIGINAL

1

**Contact Code 555** 

Contact Code 556

**Contact Code 558** 

**Contact Code 559** 

Contact Code 560

INSULATOR MATERIAL: THERMOPLASTIC POLYESTER, UL 94V-0 CONTACT MATERIAL; COPPER, NICKEL, TIN ALLOY CA-725 CONTACT PLATING: GOLD ON THE MATING AREA, TIN-LEAD

ON THE CONTACT TAILS, NICKEL UNDERPLATE

346/396 SERIES CARD EDGE CONNECTOR CONTACT CODE 555,556,558,559,560 DIMENSIONS

YOUR CONNECTION TO QUALITY & SERVICE

**EDAC INC** TORONTO, ONTARIO CANADA

THESE DRAWINGS AND SPECIFICATIONS ARE THE PROPERTY OF EDAC INC.,AND SHALL NOT BE REPRODUCED, OR COPIED OR USED AS THE BASIS FOR THE MANUFACTURE OR SALE OF APPARATUS WITHOUT WRITTEN PERMISSION.