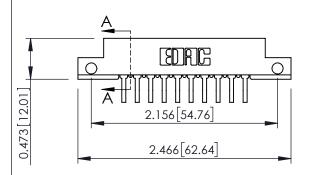

## **See Accompanying Pages for:**

- Contact Bend Details
- Mounting Options

THIS IS A C.A.D. GENERATED DRAWING

ISSUE NUMBER

ORIGINAL

SECTION A-A

| 307 / 357 Card Edge Connector<br>Part Number: 357-010-458-112 |                            |                                                                                                                                                                                                 | ACAD REFERENCE NO. 307 ENG MASTER |             |          |           |
|---------------------------------------------------------------|----------------------------|-------------------------------------------------------------------------------------------------------------------------------------------------------------------------------------------------|-----------------------------------|-------------|----------|-----------|
|                                                               |                            |                                                                                                                                                                                                 | DRAWN:                            | J.LEE       | DATE: AU | IG. 11/09 |
|                                                               |                            |                                                                                                                                                                                                 | CHECKED:                          |             | DATE:    |           |
| COUR CONNECTION TO                                            | TORONTO, ONTARIO<br>CANADA | THESE DRAWINGS AND SPECIFICATIONS ARE THE PROPERTY OF EDAC INC.,AND SHALL NOT BE REPRODUCED,OR COPIED OR USED AS THE BASIS FOR THE MANUFACTURE OR SALE OF APPARATUS WITHOUT WRITTEN PERMISSION. | SCALE:                            | NTS         | SHEET    | 1 OF 3    |
|                                                               |                            |                                                                                                                                                                                                 | DRAWING                           | NUMBER      |          | ISSUE     |
|                                                               |                            |                                                                                                                                                                                                 | 3                                 | 07 Assembly |          | 1         |