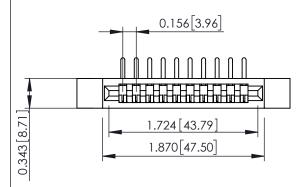

Mounting Option Contact Detail

.128 (3.25) Dia. Side Mounting Holes 90 Degree Bend (Code 545 Contacts)

.156 [3.96] Contact Spacing x .200 [5.08] Row Spacing