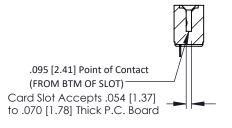

Mounting Option Contact Detail

.128 (3.25) Dia. Side Mounting Holes 90 Degree Bend (Code 545 Contacts)

.156 [3.96] Contact Spacing x .200 [5.08] Row Spacing





## **See Accompanying Pages for:**

- Contact Bend Details
- Mounting Options

THIS IS A C.A.D. GENERATED DRAWING



ISSUE NUMBER

ORIGINAL

SECTION A-A



| 307 / 357 Card Edge Connector<br>Part Number: 357-010-458-112 |                            |                                                                                                                                                                                                 | ACAD REFERENCE NO. 307 ENG MASTER |             |          |           |
|---------------------------------------------------------------|----------------------------|-------------------------------------------------------------------------------------------------------------------------------------------------------------------------------------------------|-----------------------------------|-------------|----------|-----------|
|                                                               |