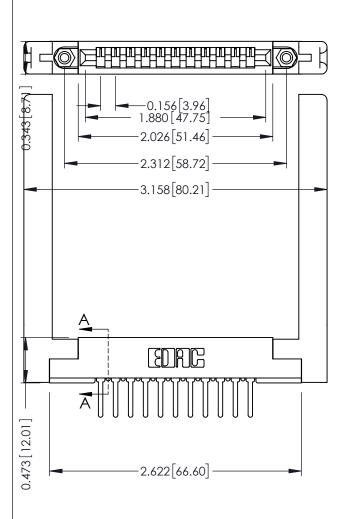

PC Tail .046x.013(1.17x0.33) - Tail LG=.358(9.09)

.156 [3.96] Contact Spacing x .200 [5.08] Row Spacing

THIS IS A C.A.D. GENERATED DRAWING DO NOT MAKE MANUAL REVISIONS TO MASTER.

ORIGINAL

**See Accompanying Pages for:** 

- **Contact Bend Details**
- **Mounting Options**

307 / 357 Card Edge Connector Part Number: 357-011-427-158 **EDAC INC** THESE DRAWINGS AND SPECIFICATIONS ARE THE PROPERTY OF EDAC INC.,AND TORONTO, ONTARIO SHALL NOT BE REPRODUCED, OR COPIED

**SECTION A-A** 

.175 [4.45] Point of Contact (FROM BTM OF SLOT)

Card Slot Accepts .054 [1.37] to .070 [1.78] Thick P.C. Board