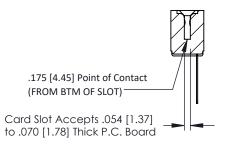

**Contact Detail** 

Wire Wrap .046x.014(1.17x0.36) - Tail LG=.495(12.57) .156 [3.96] Contact Spacing x .200 [5.08] Row Spacing

THIS IS A C.A.D. GENERATED DRAWING DO NOT MAKE MANUAL REVISIONS TO MASTER.



ORIGINAL





## **See Accompanying Pages for:**

- **Contact Bend Details**
- **Mounting Options**

SECTION A-A

307 ENG MASTER

DATE: AUG. 11/09

SHEET 1 OF 3

**ISSUE** 

DATE:



| 307 / 357 Card Edge Connector<br>Part Number: 357-011-441-107         |                                                                                                                                                                                                   | ACAD REFERENCE NO. |
|-----------------------------------------------------------------------|---------------------------------------------------------------------------------------------------------------------------------------------------------------------------------------------------|--------------------|
|                                                                       |