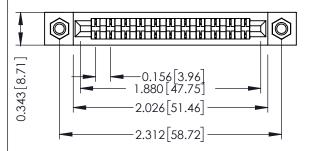

**Contact Detail** 

Wire Wrap .046x.014(1.17x0.36) - Tail LG=.495(12.57) .156 [3.96] Contact Spacing x .200 [5.08] Row Spacing

THIS IS A C.A.D. GENERATED DRAWING DO NOT MAKE MANUAL REVISIONS TO MASTER.

ORIGINAL