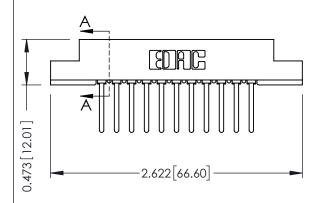

## **See Accompanying Pages for:**

- **Contact Bend Details**
- **Mounting Options**

SECTION A-A

307 ENG MASTER

DATE: AUG. 11/09

SHEET 1 OF 3

**ISSUE** 

DATE: