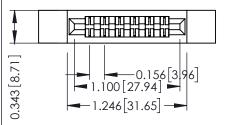

Mounting Option Contact Detail

.128 (3.25) Dia. Side Mounting Holes Wire Wrap .046x.013(1.17x0.33) - Tail LG=.520(13.21) .156 [3.96] Contact Spacing x .200 [5.08] Row Spacing

THIS IS A C.A.D. GENERATED DRAWING DO NOT MAKE MANUAL REVISIONS TO MAS