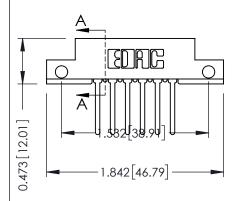

## SECTION A-A

307 ENG MASTER

DATE: AUG. 11/09

SHEET 1 OF 3

J.LEE

307 Assembly

NTS

| 307 / 357 Card Edge Connector  |                   |                                                                                                                                                                                                 | ACAD RE |
|--------------------------------|-------------------|-------------------------------------------------------------------------------------------------------------------------------------------------------------------------------------------------|---------|
| Part Number: 357-012-442-212   |                   |                                                                                                                                                                                                 | DRAWN:  |
| FULL NULLIDEL: 357-012-442-212 |                   |                                                                                                                                                                                                 | CHECKE  |
| YOUR CONNECTION TO             | EDAC INC          | THESE DRAWINGS AND SPECIFICATIONS ARE THE PROPERTY OF EDAC INC.,AND SHALL NOT BE REPRODUCED,OR COPIED OR USED AS THE BASIS FOR THE MANUFACTURE OR SALE OF APPARATUS WITHOUT WRITTEN PERMISSION. | SCALE:  |
|                                | TORONTO, ONTARIO  |                                                                                                                                                                                                 | DRAWING |
|                                | QUALITY & SERVICE |                                                                                                                                                                                                 | ;       |