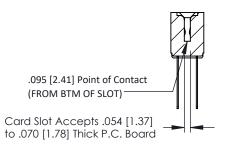

Mounting Option Contact Detail

.128 (3.25) Dia. Side Mounting Holes Wire Wrap .046x.013(1.17x0.33) - Tail LG=.520(13.21) .156 [3.96] Contact Spacing x .200 [5.08] Row Spacing

THIS IS A C.A.D. GENERATED DRAWING DO NOT MAKE MANUAL REVISIONS TO MAS