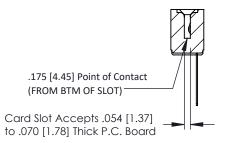

## **See Accompanying Pages for:**

- Contact Bend Details
- Mounting Options

SECTION A-A

307 ENG MASTER

DATE: AUG. 11/09

SHEET 1 OF 3

| 307 / 357 Card Edge Connector<br>Part Number: 357-012-547-101                | ACAD REFERENCE N | ACAD REFERENCE NO. |  |
|------------------------------------------------------------------------------|------------------|--------------------|--|
|                                                                              | DRAWN: J.LEE     | T                  |  |
|                                                                              | CHECKED:         | I                  |  |
| EDAC INC THESE DRAWINGS AND SPECIFICATIONS ARE THE PROPERTY OF EDAC INC. AND |                  | Ī                  |  |
| TORONTO, ONTARIO SHALL NOT BE REPRODUCED, OR COF                             |                  |                    |  |
| YOUR CONNECTION TO QUALITY & SERVICE WITHOUT WRITTEN PERMISSION.             | 307 Assembly     |                    |  |