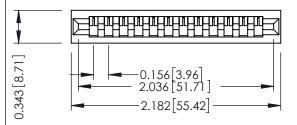

Mounting Option
No Mounting Lugs

**Contact Detail** 

Wire Wrap .046x.013(1.17x0.33) - Tail LG=.520(13.21) .156 [3.96] Contact Spacing x .200 [5.08] Row Spacing

THIS IS A C.A.D. GENERATED DRAWING DO NOT MAKE MANUAL REVISIONS TO MAS