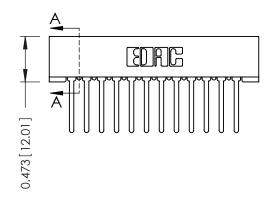

## **See Accompanying Pages for:**

- Contact Bend Details
- Mounting Options

SECTION A-A

307 ENG MASTER

DATE: AUG. 11/09

SHEET 1 OF 3

| 307 / 357 Card Edge Connector<br>Part Number: 357-012-547-101                | ACAD REFERENCE N | ACAD REFERENCE NO. |  |
|------------------------------------------------------------------------------|------------------|--------------------|--|
|                                                                              | DRAWN: J.LEE     | T                  |  |
|                                                                              | CHECKED:         | I                  |  |
| EDAC INC THESE DRAWINGS AND SPECIFICATIONS ARE THE PROPERTY OF EDAC INC. AND |                  | Ī                  |  |
| TORONTO, ONTARIO SHALL NOT BE REPRODUCED, OR COF                             |                  |                    |  |
| YOUR CONNECTION TO QUALITY & SERVICE WITHOUT WRITTEN PERMISSION.             | 307 Assembly     |                    |  |