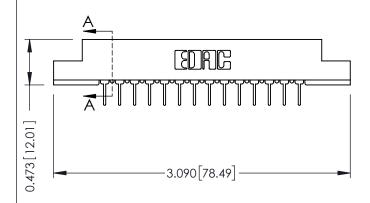

## **See Accompanying Pages for:**

- **Contact Bend Details**
- **Mounting Options**

(FROM BTM OF SLOT)

Card Slot Accepts .054 [1.37] to .070 [1.78] Thick P.C. Board

| 307 / 357 Card Edge Connector |
|-------------------------------|
| Part Number: 357-014-531-102  |