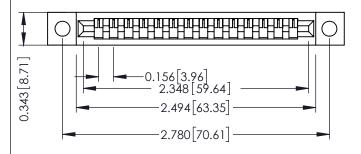

**Mounting Option** .128 (3.25) Dia. Mounting Holes **Contact Detail** 

PC Tail .023x.013(0.58x0.33) - Tail LG=.213(5.41) .156 [3.96] Contact Spacing x .200 [5.08] Row Spacing

## **See Accompanying Pages for:**

- **Contact Bend Details**
- **Mounting Options**

(FROM BTM OF SLOT)

Card Slot Accepts .054 [1.37] to .070 [1.78] Thick P.C. Board

| 307 / 357 Card Edge Connector |
|-------------------------------|
| Part Number: 357-014-531-102  |