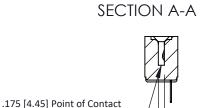

**Mounting Option** .128 (3.25) Dia. Mounting Holes **Contact Detail** 

PC Tail .023x.013(0.58x0.33) - Tail LG=.213(5.41) .156 [3.96] Contact Spacing x .200 [5.08] Row Spacing