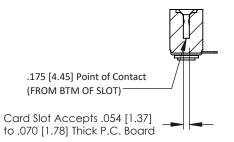

## SECTION A-A

307 / 357 Card Edge Connector Part Number: 357-017-454-103

YOUR CONNECTION TO QUALITY & SERVICE

**EDAC INC** TORONTO, ONTARIO CANADA

THESE DRAWINGS AND SPECIFICATIONS ARE THE PROPERTY OF EDAC INC.,AND SHALL NOT BE REPRODUCED, OR COPIED OR USED AS THE BASIS FOR THE MANUFACTURE OR SALE OF APPARATUS WITHOUT WRITTEN PERMISSION.