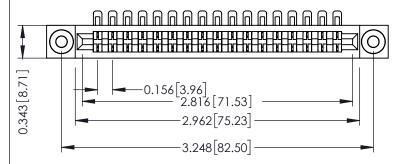

**Mounting Option** .116 (2.95) I.D. Floating Eyelets **Contact Detail** 

90 Degree Bend (Code 401 Contacts)

.156 [3.96] Contact Spacing x .200 [5.08] Row Spacing

THIS IS A C.A.D. GENERATED DRAWING DO NOT MAKE MANUAL REVISIONS TO MASTER.