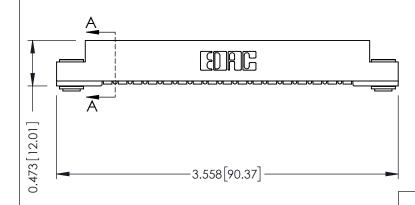

## SECTION A-A

307 / 357 Card Edge Connector Part Number: 357-017-454-103

YOUR CONNECTION TO QUALITY & SERVICE

**EDAC INC** TORONTO, ONTARIO CANADA

THESE DRAWINGS AND SPECIFICATIONS ARE THE PROPERTY OF EDAC INC.,AND SHALL NOT BE REPRODUCED, OR COPIED OR USED AS THE BASIS FOR THE MANUFACTURE OR SALE OF APPARATUS WITHOUT WRITTEN PERMISSION.

ACAD REFERENCE NO. 307 ENG MASTER DRAWN: J.LEE DATE: AUG. 11/09 CHECKED: DATE: SCALE: SHEET OF 3 DRAWING NUMBER **ISSUE** 307 Assembly

**Mounting Options** 

**See Accompanying Pages for:** 

**Contact Bend Details** 