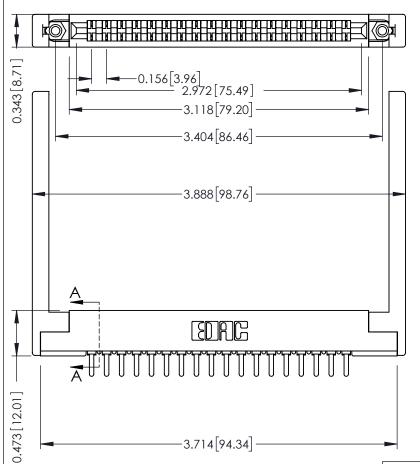

**Mounting Option** .344 (8.74) Offset Card Guides **Contact Detail** 

PC Tail .046x.014(1.17x0.36) - Tail LG=.213(5.41) .156 [3.96] Contact Spacing x .200 [5.08] Row Spacing

SECTION A-A .175 [4.45] Point of Contact (FROM BTM OF SLOT) Card Slot Accepts .054 [1.37]

to .070 [1.78] Thick P.C. Board

## **See Accompanying Pages for:**

- **Contact Bend Details**
- **Mounting Options**

307 / 357 Card Edge Connector Part Number: 357-018-521-168

| ACAD REFERENCE NO. 307 ENG MASTER |                  |
|-----------------------------------|------------------|
| DRAWN: J.LEE                      | DATE: AUG. 11/09 |
| CHECKED:                          | DATE:            |
| SCALE: NTS                        | SHEET 1 OF 3     |
| DRAWING NUMBER                    | ISSUE            |
| 307 Assembly                      | 1                |