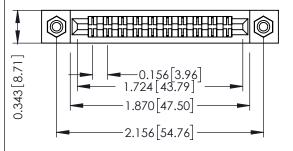

Mounting Option
#4-40 Unified Threaded Inserts

**Contact Detail** 

Extender Board Bend (Code 520 Contacts)
.156 [3.96] Contact Spacing x .200 [5.08] Row Spacing

DO NOT MAKE MANUAL REVISIONS TO MAST

ER. C

ISSUE NUMBER