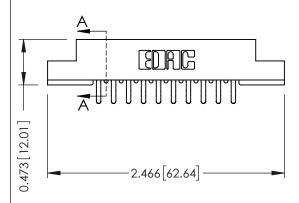

## SECTION A-A

307 ENG MASTER
DATE: AUG. 11/09

SHEET 1 OF 3

J.LEE

307 Assembly

NTS

| 307 / 357 Card Edge Connector  |                   |                                                                   | AC |
|--------------------------------|-------------------|-------------------------------------------------------------------|----|
| Part Number: 357-020-556-208   |                   |                                                                   | DF |
| FUIT NUTTIDET. 337-020-336-208 |                   |                                                                   | СН |
|                                | EDAC INC          | THESE DRAWINGS AND SPECIFICATIONS ARE THE PROPERTY OF EDAC INCAND | SC |
|                                | TORONTO, ONTARIO  | SHALL NOT BE REPRODUCED, OR COPIED  OR LISED AS THE BASIS FOR THE | DF |
| YOUR CONNECTION TO             | QUALITY & SERVICE | MANUFACTURE OR SALE OF APPARATUS WITHOUT WRITTEN PERMISSION.      |    |