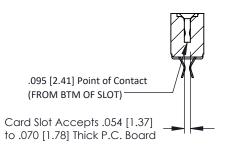

Mounting Option
#4-40 Unified Threaded Inserts

**Contact Detail** 

Extender Board Bend (Code 520 Contacts)
.156 [3.96] Contact Spacing x .200 [5.08] Row Spacing

DO NOT MAKE MANUAL REVISIONS TO MAST

ER. C

ISSUE NUMBER