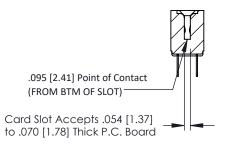

**Mounting Option Contact Detail** 

.128 (3.25) Dia. Side Mounting Holes PC Tail .046x.013(1.17x0.33) - Tail LG=.213(5.41) .156 [3.96] Contact Spacing x .200 [5.08] Row Spacing





## **See Accompanying Pages for:**

- **Contact Bend Details**
- **Mounting Options**

## SECTION A-A

307 ENG MASTER DATE: AUG. 11/09

SHEET 1 OF 3



| 307 / 357 Card Edge Connector |                            |                                                                                                                                                                                                 | ACAD REFERENCE NO. |   |
|-------------------------------|----------------------------|-------------------------------------------------------------------------------------------------------------------------------------------------------------------------------------------------|--------------------|---|
| Part Number: 357-022-420-212  |                            | DRAWN: J.LEE