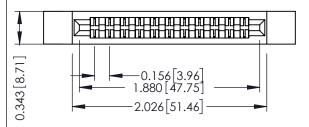

**Mounting Option Contact Detail** 

.128 (3.25) Dia. Side Mounting Holes PC Tail .046x.013(1.17x0.33) - Tail LG=.213(5.41) .156 [3.96] Contact Spacing x .200 [5.08] Row Spacing