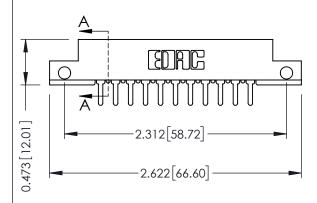

## SECTION A-A

307 ENG MASTER DATE: AUG. 11/09

SHEET 1 OF 3

| 307 / 357 Card Edge Connector |                            |                                                                                                                                                                                                 | ACAD REFERENCE NO. |   |
|-------------------------------|----------------------------|-------------------------------------------------------------------------------------------------------------------------------------------------------------------------------------------------|--------------------|---|
| Part Number: 357-022-420-212  |                            | DRAWN: J.LEE                                                                                                                                                                                    | I                  |   |
| Pan Number: 557-022-420-212   |                            |                                                                                                                                                                                                 | CHECKED:           |   |
|                               | EDAC INC                   | THESE DRAWINGS AND SPECIFICATIONS ARE THE PROPERTY OF EDAC INC.,AND SHALL NOT BE REPRODUCED,OR COPIED OR USED AS THE BASIS FOR THE MANUFACTURE OR SALE OF APPARATUS WITHOUT WRITTEN PERMISSION. | SCALE: NTS         |   |
|                               | TORONTO, ONTARIO<br>CANADA |                                                                                                                                                                                                 | DRAWING NUMBER     |   |
|                               | 07.11.11.107.1             |                                                                                                                                                                                                 | 307 Assembly       | , |