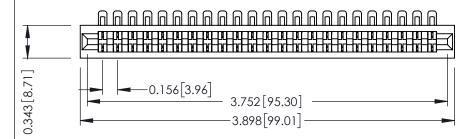

**Mounting Option** No Mounting Lugs **Contact Detail** 

90 Degree Bend (Code 401 Contacts)

.156 [3.96] Contact Spacing x .200 [5.08] Row Spacing

THIS IS A C.A.D. GENERATED DRAWING DO NOT MAKE MANUAL REVISIONS TO MASTER.

## **SECTION A-A**

**See Accompanying Pages for:** 

- **Contact Bend Details**
- **Mounting Options**

307 / 357 Card Edge Connector Part Number: 357-023-454-101

YOUR CONNECTION TO QUALITY & SERVICE

**EDAC INC** TORONTO, ONTARIO CANADA