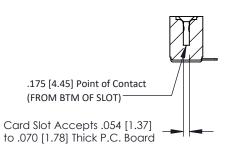

**Mounting Option** No Mounting Lugs **Contact Detail** 

90 Degree Bend (Code 401 Contacts)

.156 [3.96] Contact Spacing x .200 [5.08] Row Spacing

THIS IS A C.A.D. GENERATED DRAWING DO NOT MAKE MANUAL REVISIONS TO MASTER.