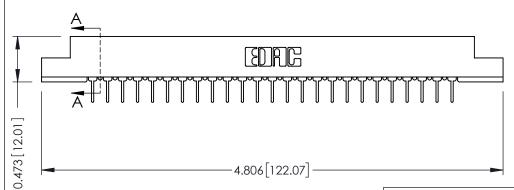

## SECTION A-A

.175 [4.45] Point of Contact (FROM BTM OF SLOT) Card Slot Accepts .054 [1.37] to .070 [1.78] Thick P.C. Board