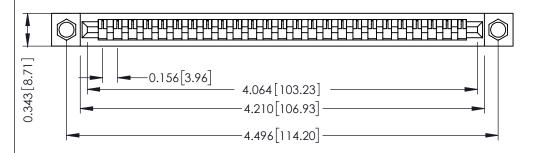

**Mounting Option** .156 (3.96) Dia. Mounting Holes **Contact Detail** 

PC Tail .023x.013(0.58x0.33) - Tail LG=.213(5.41) .156 [3.96] Contact Spacing x .200 [5.08] Row Spacing

## **See Accompanying Pages for:**

- **Contact Bend Details**
- **Mounting Options**

307 / 357 Card Edge Connector Part Number: 357-025-531-104

| ACAD REFERENCE NO. 307 ENG MASTER |                  |
|-----------------------------------|------------------|
| DRAWN: J.LEE                      | DATE: AUG. 11/09 |
| CHECKED:                          | DATE:            |
| SCALE: NTS                        | SHEET 1 OF 3     |
| DRAWING NUMBER                    | ISSUE            |
| 307 Assembly                      | 1                |