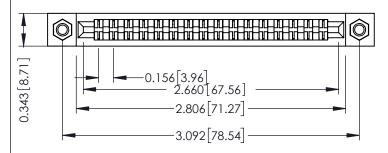

**Mounting Option** M3-0.5 Metric Threaded Inserts **Contact Detail** 

Wire Wrap .046x.013(1.17x0.33) - Tail LG=.520(13.21) .156 [3.96] Contact Spacing x .200 [5.08] Row Spacing

## **See Accompanying Pages for:**

- **Contact Bend Details**
- **Mounting Options**

(FROM BTM OF SLOT)

Card Slot Accepts .054 [1.37] to .070 [1.78] Thick P.C. Board

|          | ACAD REFERENCE NO | ). |
|----------|-------------------|----|
|          | DRAWN: J.LEE      |    |
|          | CHECKED:          |    |
| NS<br>ND | SCALE: NTS        |    |
| AIND     |                   | _  |