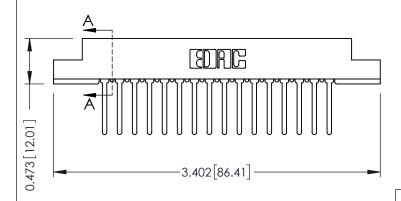

## **See Accompanying Pages for:**

- **Contact Bend Details**
- **Mounting Options**

(FROM BTM OF SLOT)

Card Slot Accepts .054 [1.37] to .070 [1.78] Thick P.C. Board

|          | ACAD REFERENCE NO | ). |
|----------|-------------------|----|
|          | DRAWN: J.LEE      |    |
|          | CHECKED:          |    |
| NS<br>ND | SCALE: NTS        |    |
| AIND     |                   | _  |