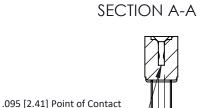

**Mounting Option** M3-0.5 Metric Threaded Inserts **Contact Detail** 

Wire Wrap .046x.013(1.17x0.33) - Tail LG=.520(13.21) .156 [3.96] Contact Spacing x .200 [5.08] Row Spacing