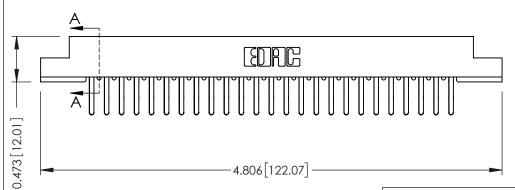

## SECTION A-A

.095 [2.41] Point of Contact (FROM BTM OF SLOT) Card Slot Accepts .054 [1.37] to .070 [1.78] Thick P.C. Board

**See Accompanying Pages for:** 

- **Contact Bend Details**
- **Mounting Options**