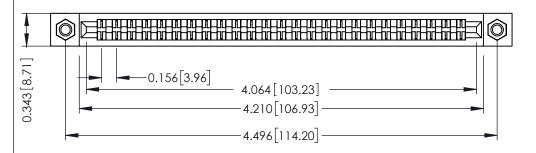

**Mounting Option** M3-0.5 Metric Threaded Inserts **Contact Detail** 

Extender Board Bend (Code 422 Contacts) .156 [3.96] Contact Spacing x .200 [5.08] Row Spacing

307 / 357 Card Edge Connector Part Number: 357-050-460-207

| ACAD REFERENCE NO. 307 ENG MASTER |                  |
|-----------------------------------|------------------|
| DRAWN: J.LEE                      | DATE: AUG. 11/09 |
| CHECKED:                          | DATE:            |
| SCALE: NTS                        | SHEET 1 OF 3     |
| DRAWING NUMBER                    | ISSUE            |