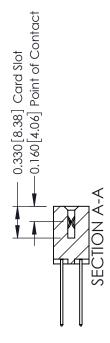

## **Contact Detail**

542-Wire Wrap .025 Sq.(0.64 Sq.) - Tail LG=.645(16.38) .156 [3.96] Contact Spacing x .200 [5.08] Row Spacing

THIS IS A C.A.D. GENERATED DRAWING DO NOT MAKE MANUAL REVISIONS TO MASTER.

ISSUE NUMBER

ORIGINAL

1

| 337 / 387 Series Card Edge (                                          | ACAD REFERENCE NO.                                                                                                                                                                              | 337 ENG MASTER |                  |               |
|-----------------------------------------------------------------------|-------------------------------------------------------------------------------------------------------------------------------------------------------------------------------------------------|----------------|------------------|---------------|
| Contact Bend Detail                                                   |                                                                                                                                                                                                 | DRAWN: J.LEE   | DATE: OCT. 06/09 |               |
| Confact bend Defail                                                   |                                                                                                                                                                                                 | CHECKED:       | DATE:            |               |
| EDAC INC TORONTO, ONTARIO CANADA YOUR CONNECTION TO QUALITY & SERVICE | THESE DRAWINGS AND SPECIFICATIONS ARE THE PROPERTY OF EDAC INC.,AND SHALL NOT BE REPRODUCED,OR COPIED OR USED AS THE BASIS FOR THE MANUFACTURE OR SALE OF APPARATUS WITHOUT WRITTEN PERMISSION. | SCALE: NTS     | SHEET            | 2 <b>OF</b> 3 |
|                                                                       |                                                                                                                                                                                                 | DRAWING NUMBER |                  | ISSUE         |
|                                                                       |                                                                                                                                                                                                 | 337 Assembly   |                  | 1             |