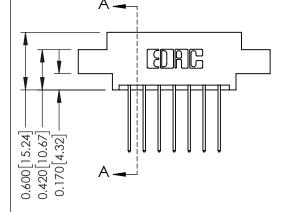

## **Mounting Option**

07-M3-0.5 Metric Threaded Inserts



## **Contact Detail**

542-Wire Wrap .025 Sq.(0.64 Sq.) - Tail LG=.645(16.38) .156 [3.96] Contact Spacing x .200 [5.08] Row Spacing

THIS IS A C.A.D. GENERATED DRAWING DO NOT MAKE MANUAL REVISIONS TO MASTER.



ISSUE NUMBER ORIGINAL







## **See Accompanying Pages for:**

- **Contact Bend Details**
- **Mounting Options**

| 337 / 387 Series Card Edge Connector |
|--------------------------------------|
| Part Number: 387-014-542-807         |



**EDAC INC** TORONTO, ONTARIO CANADA

THESE DRAWINGS AND SPECIFICATIONS ARE THE PROPERTY OF EDAC INC.,AND SHALL NOT BE REPRODUCED, OR COPIED OR USED AS THE BASIS FOR THE MANUFACTURE OR SALE OF APPARATUS WITHOUT WRITTEN PERMISSION.

| ACAD REFERENCE NO. | 337 ENG MASTER   |  |  |
|--------------------|------------------|--|--|
| DRAWN: J.LEE       | DATE: OCT. 06/09 |  |  |
| CHECKED: DATE:     |                  |  |  |
| SCALE: NTS         | SHEET 1 OF 3     |  |  |
| DRAWING NUMBER     | ISSUE            |  |  |
| 337 Assembly       | 1                |  |  |



ISSUE NUMBER