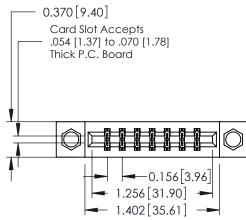

## **See Accompanying Pages for:**

- **Contact Bend Details**
- **Mounting Options**

| 337 / 387 Series Card Edge Connector |
|--------------------------------------|
| Part Number: 387-014-542-807         |