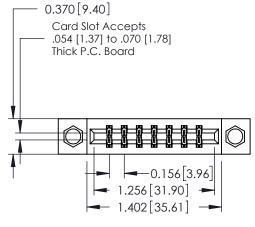

## **See Accompanying Pages for:**

- **Contact Bend Details**
- **Mounting Options**

| 337 / 387 Series Card Edge Connector |
|--------------------------------------|
| Part Number: 387-014-542-807         |