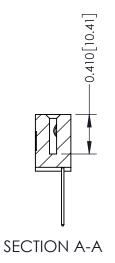

THIS IS A C.A.D. GENERATED DRAWING DO NOT MAKE MANUAL REVISIONS TO MASTER. ISSUE NUMBER

ORIGINAL

1

| 342 / 392 Series Card Edge Connector<br>Contact Bend Detail |                                                                                                                                                                                                 | ACAD REFERENCE NO. 342 ENG MASTER |             |                  |        |  |
|-------------------------------------------------------------|-------------------------------------------------------------------------------------------------------------------------------------------------------------------------------------------------|-----------------------------------|-------------|------------------|--------|--|
|                                                             |                                                                                                                                                                                                 | DRAWN:                            | J.LEE       | DATE: OCT. 06/09 |        |  |
|                                                             |                                                                                                                                                                                                 | CHECKED:                          |             | DATE:            |        |  |
| TORONTO, ONTARIO                                            | THESE DRAWINGS AND SPECIFICATIONS ARE THE PROPERTY OF EDAC INC.,AND SHALL NOT BE REPRODUCED,OR COPIED OR USED AS THE BASIS FOR THE MANUFACTURE OR SALE OF APPARATUS WITHOUT WRITTEN PERMISSION. | SCALE:                            | NTS         | SHEET :          | 2 OF 3 |  |
|                                                             |                                                                                                                                                                                                 | DRAWING                           | NUMBER      |                  | ISSUE  |  |
| YOUR CONNECTION TO QUALITY & SERVICE                        |                                                                                                                                                                                                 | 3                                 | 42 Assembly |                  | 1      |  |