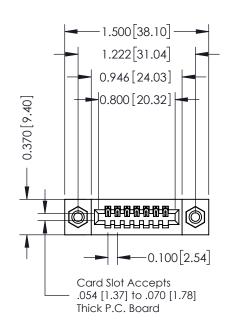

## **Contact Detail**

540-Wire Wrap .025 Sq.(0.64 Sq.) - Tail LG=.570(14.48) .100 [2.54] Contact Spacing x .200 [5.08] Row Spacing

| 342 / 392 Card Edge Connector<br>Part Number: 392-007-540-108 |                                                                                                                                                                                               | ACAD REFERENCE NO. 342 ENG MASTER |              |         |           |  |
|---------------------------------------------------------------|-----------------------------------------------------------------------------------------------------------------------------------------------------------------------------------------------|-----------------------------------|--------------|---------|-----------|--|
|                                                               |                                                                                                                                                                                               | DRAWN:                            | J.LEE        | DATE: O | CT. 06/09 |  |
|                                                               |                                                                                                                                                                                               | CHECKED:                          |              | DATE:   |           |  |
| TORONTO, ONTARIO                                              | THESE DRAWINGS AND SPECIFICATIONS ARE THE PROPERTY OF EDAC INCAND SHALL NOT BE REPRODUCED,OR COPIED OR USED AS THE BASIS FOR THE MANUFACTURE OR SALE OF APPARATUS WITHOILT WRITTEN PERMISSION | SCALE:                            | NTS          | SHEET   | 1 OF 3    |  |
|                                                               |                                                                                                                                                                                               | DRAWING                           | NUMBER       |         | ISSUE     |  |
|                                                               |                                                                                                                                                                                               | 3                                 | 342 Assembly |         | 1         |  |