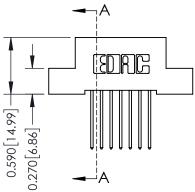

THIS IS A C.A.D. GENERATED DRAWING DO NOT MAKE MANUAL REVISIONS TO MASTER. ISSUE NUMBER

ORIGINAL

1

| 342 / 392 Series Card Edge Connector<br>Contact Bend Detail |                                                                                                                                                                                                 | ACAD REFERENCE NO. 342 ENG MASTER |             |                  |        |  |
|-------------------------------------------------------------|-------------------------------------------------------------------------------------------------------------------------------------------------------------------------------------------------|-----------------------------------|-------------|------------------|--------|--|
|                                                             |                                                                                                                                                                                                 | DRAWN:                            | J.LEE       | DATE: OCT. 06/09 |        |  |
|                                                             |                                                                                                                                                                                                 | CHECKED:                          |             | DATE:            |        |  |
| TORONTO, ONTARIO                                            | THESE DRAWINGS AND SPECIFICATIONS ARE THE PROPERTY OF EDAC INC.,AND SHALL NOT BE REPRODUCED,OR COPIED OR USED AS THE BASIS FOR THE MANUFACTURE OR SALE OF APPARATUS WITHOUT WRITTEN PERMISSION. | SCALE:                            | NTS         | SHEET :          | 2 OF 3 |  |
|                                                             |                                                                                                                                                                                                 | DRAWING                           | NUMBER      |                  | ISSUE  |  |
| YOUR CONNECTION TO QUALITY & SERVICE                        |                                                                                                                                                                                                 | 3                                 | 42 Assembly |                  | 1      |  |