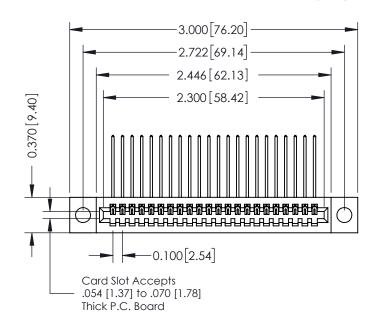

342 ENG MASTER J.LEE DATE: OCT. 06/09 SHEET 1 OF 3

342 Assembly

THIS IS A C.A.D. GENERATED DRAWING DO NOT MAKE MANUAL REVISIONS TO MASTER. ISSUE NUMBER

ORIGINAL

1

| 342 / 392 Series Card Edge Connector<br>Contact Bend Detail |                                                                                                                                                                                                  | ACAD REFERENCE NO. 342 ENG MASTER |             |                  |        |
|-------------------------------------------------------------|--------------------------------------------------------------------------------------------------------------------------------------------------------------------------------------------------|-----------------------------------|-------------|------------------|--------|
|                                                             |                                                                                                                                                                                                  | DRAWN:                            | J.LEE       | DATE: OCT. 06/09 |        |
|                                                             |                                                                                                                                                                                                  | CHECKED:                          |             | DATE:            |        |
| TORONTO, ONTARIO                                            | THESE DRAWINGS AND SPECIFICATIONS ARE THE PROPERTY OF EDAC INC. AND SHALL NOT BE REPRODUCED, OR COPIED OR USED AS THE BASIS FOR THE MANUFACTURE OR SALE OF APPARATUS WITHOUT WRITTEN PERMISSION. | SCALE:                            | NTS         | SHEET :          | 2 OF 3 |
|                                                             |                                                                                                                                                                                                  | DRAWING                           | NUMBER      |                  | ISSUE  |
| YOUR CONNECTION TO QUALITY & SERVICE                        |                                                                                                                                                                                                  | 3                                 | 42 Assembly |                  | 1      |