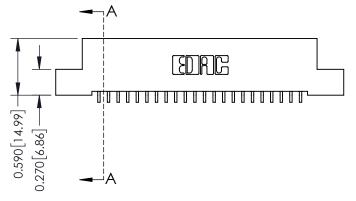

## 0.410[10.41] **SECTION A-A**

**See Accompanying Pages for:** 

- **Contact Bend Details**
- **Mounting Options**

342 / 392 Card Edge Connector Part Number: 392-022-559-104

YOUR CONNECTION TO QUALITY & SERVICE