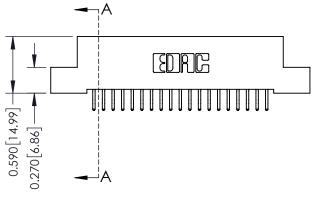

## 0.240 [6.10] Point of Contact 0.410[10.41] SECTION A-A

## **See Accompanying Pages for:**

- **Contact Bend Details**
- **Mounting Options**

| 342 / 392 Card Edge Connector |
|-------------------------------|
| Part Number: 392-038-556-207  |

|   | ACAD REFERENCE NO | . 342 ENG MASTER |  |  |  |
|---|-------------------|------------------|--|--|--|
|   | DRAWN: J.LEE      | DATE: OCT. 06/09 |  |  |  |
|   | CHECKED:          | DATE:            |  |  |  |
|   | SCALE: NTS        | SHEET 1 OF 3     |  |  |  |
| ) | DRAWING NUMBER    | ISSUE            |  |  |  |