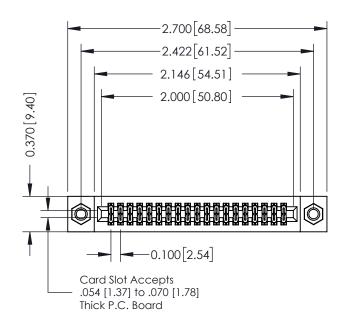

## **Contact Detail**

556-Extender Board Bend (Code 520 Contacts) .100 [2.54] Contact Spacing x .200 [5.08] Row Spacing

## **See Accompanying Pages for:**

- **Contact Bend Details**
- **Mounting Options**

| 342 / 392 Card Edge Connector |
|-------------------------------|
| Part Number: 392-038-556-207  |

|   | ACAD REFERENCE NO | . 342 ENG MASTER |  |  |  |
|---|-------------------|------------------|--|--|--|
|   | DRAWN: J.LEE      | DATE: OCT. 06/09 |  |  |  |
|   | CHECKED:          | DATE:            |  |  |  |
|   | SCALE: NTS        | SHEET 1 OF 3     |  |  |  |
| ) | DRAWING NUMBER    | ISSUE            |  |  |  |