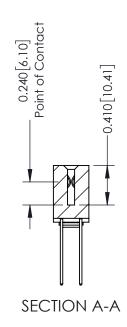

Mounting Option 03-.116 (2.95) I.D. Floating Eyelets

**Contact Detail** 

542-Wire Wrap .025 Sq.(0.64 Sq.) - Tail LG=.655(16.64) .100 [2.54] Contact Spacing x .200 [5.08] Row Spacing

342 Assembly

THIS IS A C.A.D. GENERATED DRAWING DO NOT MAKE MANUAL REVISIONS TO MASTER. ISSUE NUMBER

ORIGINAL

1

| 342 / 392 Series Card Edge Connector<br>Contact Bend Detail |                                                                                                                                   | ACAD REFERENCE NO. 342 ENG MASTER |             |                  |        |
|-------------------------------------------------------------|-----------------------------------------------------------------------------------------------------------------------------------|-----------------------------------|-------------|------------------|--------|
|                                                             |                                                                                                                                   | DRAWN:                            | J.LEE       | DATE: OCT. 06/09 |        |
|                                                             |                                                                                                                                   | CHECKED:                          |             | DATE:            |        |
| EDAC INC                                                    | ARE THE PROPERTY OF EDAC INC.,AND SHALL NOT BE REPRODUCED,OR COPIED OR USED AS THE BASIS FOR THE MANUFACTURE OR SALE OF APPARATUS | SCALE:                            | NTS         | SHEET :          | 2 OF 3 |
| TORONTO, ONTARIO                                            |                                                                                                                                   | DRAWING                           | NUMBER      |                  | ISSUE  |
| YOUR CONNECTION TO QUALITY & SERVICE                        |                                                                                                                                   | 3                                 | 42 Assembly |                  | 1      |