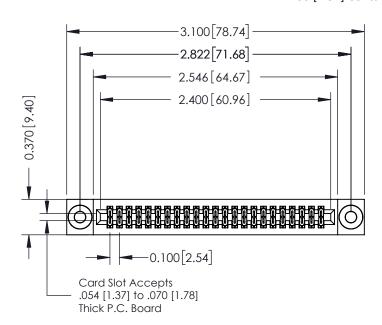

WITHOUT WRITTEN PERMISSION.

| ACAD REFERENCE NO. 342 ENG MASTER |                  |  |  |  |  |
|-----------------------------------|------------------|--|--|--|--|
| DRAWN: J.LEE                      | DATE: OCT. 06/09 |  |  |  |  |
| CHECKED:                          | DATE:            |  |  |  |  |
| SCALE: NTS                        | SHEET 1 OF 3     |  |  |  |  |
| DRAWING NUMBER                    | ISSUE            |  |  |  |  |

342 Assembly

THIS IS A C.A.D. GENERATED DRAWING DO NOT MAKE MANUAL REVISIONS TO MASTER. ISSUE NUMBER

ORIGINAL

1

| 342 / 392 Series Card Edge Connector<br>Contact Bend Detail |                                                                                                                                   | ACAD REFERENCE NO. 342 ENG MASTER |             |                  |        |
|-------------------------------------------------------------|-----------------------------------------------------------------------------------------------------------------------------------|-----------------------------------|-------------|------------------|--------|
|                                                             |                                                                                                                                   | DRAWN:                            | J.LEE       | DATE: OCT. 06/09 |        |
|                                                             |                                                                                                                                   | CHECKED:                          |             | DATE:            |        |
| EDAC INC                                                    | ARE THE PROPERTY OF EDAC INC.,AND SHALL NOT BE REPRODUCED,OR COPIED OR USED AS THE BASIS FOR THE MANUFACTURE OR SALE OF APPARATUS | SCALE:                            | NTS         | SHEET :          | 2 OF 3 |
| TORONTO, ONTARIO                                            |                                                                                                                                   | DRAWING                           | NUMBER      |                  | ISSUE  |
| YOUR CONNECTION TO QUALITY & SERVICE                        |                                                                                                                                   | 3                                 | 42 Assembly |                  | 1      |