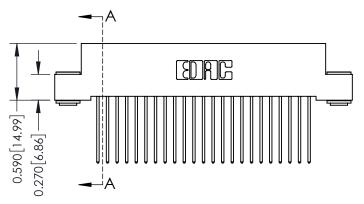

WITHOUT WRITTEN PERMISSION.

| ACAD REFERENCE NO. 342 ENG MASTER |                  |  |  |  |  |
|-----------------------------------|------------------|--|--|--|--|
| DRAWN: J.LEE                      | DATE: OCT. 06/09 |  |  |  |  |
| CHECKED:                          | DATE:            |  |  |  |  |
| SCALE: NTS                        | SHEET 1 OF 3     |  |  |  |  |
| DRAWING NUMBER                    | ISSUE            |  |  |  |  |

342 Assembly

THIS IS A C.A.D. GENERATED DRAWING DO NOT MAKE MANUAL REVISIONS TO MASTER. ISSUE NUMBER

ORIGINAL

1

| 342 / 392 Series Card Edge Connector<br>Contact Bend Detail |                                                                                                                                   | ACAD REFERENCE NO. 342 ENG MASTER |             |                  |        |
|-------------------------------------------------------------|-----------------------------------------------------------------------------------------------------------------------------------|-----------------------------------|-------------|------------------|--------|
|                                                             |                                                                                                                                   | DRAWN:                            | J.LEE       | DATE: OCT. 06/09 |        |
|                                                             |                                                                                                                                   | CHECKED:                          |             | DATE:            |        |
| EDAC INC                                                    | ARE THE PROPERTY OF EDAC INC.,AND SHALL NOT BE REPRODUCED,OR COPIED OR USED AS THE BASIS FOR THE MANUFACTURE OR SALE OF APPARATUS | SCALE:                            | NTS         | SHEET :          | 2 OF 3 |
| TORONTO, ONTARIO                                            |                                                                                                                                   | DRAWING                           | NUMBER      |                  | ISSUE  |
| YOUR CONNECTION TO QUALITY & SERVICE                        |                                                                                                                                   | 3                                 | 42 Assembly |                  | 1      |