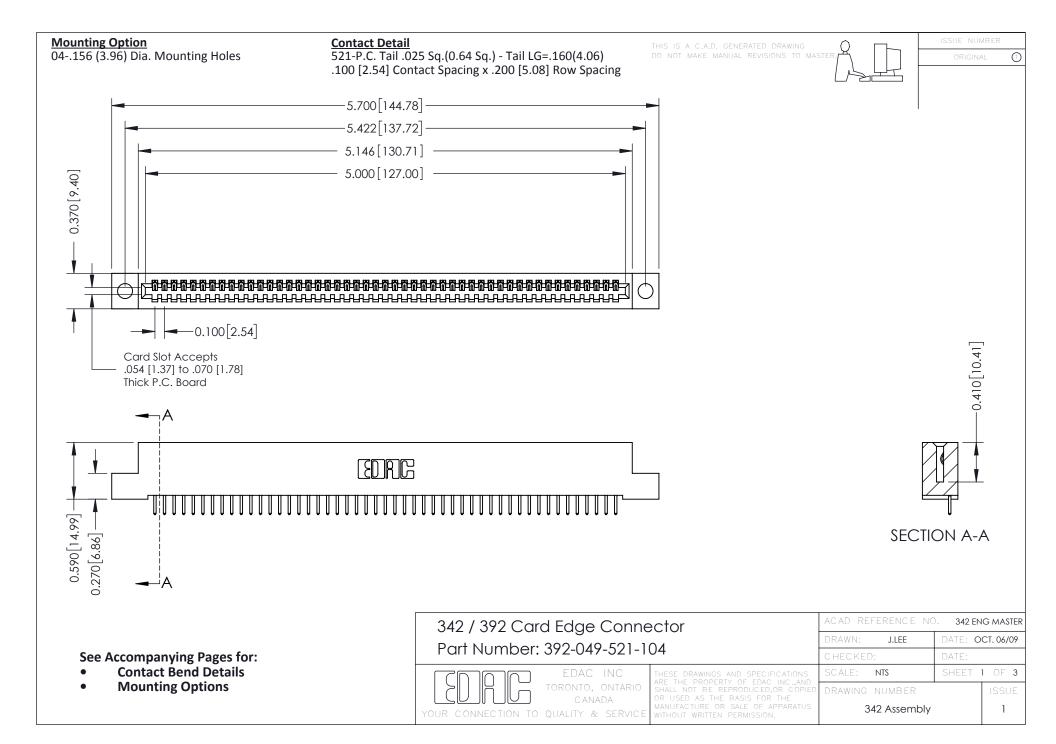

THIS IS A C.A.D. GENERATED DRAWING DO NOT MAKE MANUAL REVISIONS TO MASTER. ISSUE NUMBER

ORIGINAL

1



| 342 / 392 Series Card Edge Connector<br>Contact Bend Detail |                                                                                                                                                                                                  | ACAD REFERENCE NO. 342 ENG MASTER |             |                  |        |
|-------------------------------------------------------------|--------------------------------------------------------------------------------------------------------------------------------------------------------------------------------------------------|-----------------------------------|-------------|------------------|--------|
|