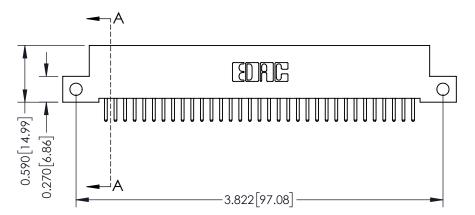

**Mounting Option** 

12-.128 (3.25) Dia. Side Mounting Holes

## **Contact Detail**

520-P.C. Tail .030x.018(0.76x0.46) - Tail LG=.185(4.70) .100 [2.54] Contact Spacing x .200 [5.08] Row Spacing







## **See Accompanying Pages for:**

- **Contact Bend Details**
- **Mounting Options**

342 / 392 Card Edge Connector Part Number: 392-066-520-212

YOUR CONNECTION TO QUALITY & SERVICE

CANADA

342 ENG MASTER J.LEE DATE: OCT. 06/09 SHEET 1 OF 3

342 Assembly

THIS IS A C.A.D. GENERATED DRAWING DO NOT MAKE MANUAL REVISIONS TO MASTER. ISSUE NUMBER

ORIGINAL

1



| 342 / 392 Series Card Edge Connector<br>Contact Bend Detail |                                                                                                                                                                                                  | ACAD REFERENCE NO. 342 ENG MASTER |             |                  |        |
|-------------------------------------------------------------|---------------------------------