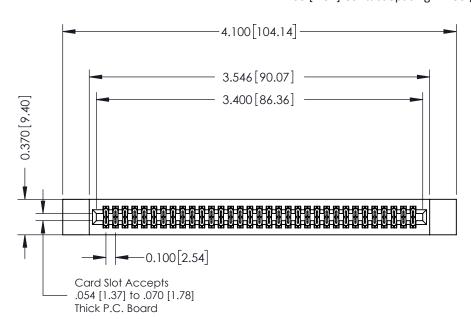

## **See Accompanying Pages for:**

- **Contact Bend Details**
- **Mounting Options**

342 / 392 Card Edge Connector Part Number: 392-066-520-212

YOUR CONNECTION TO QUALITY & SERVICE

CANADA

342 ENG MASTER J.LEE DATE: OCT. 06/09 SHEET 1 OF 3