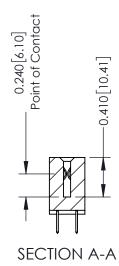

## **Contact Detail**

520-P.C. Tail .030x.018(0.76x0.46) - Tail LG=.185(4.70) .100 [2.54] Contact Spacing x .200 [5.08] Row Spacing