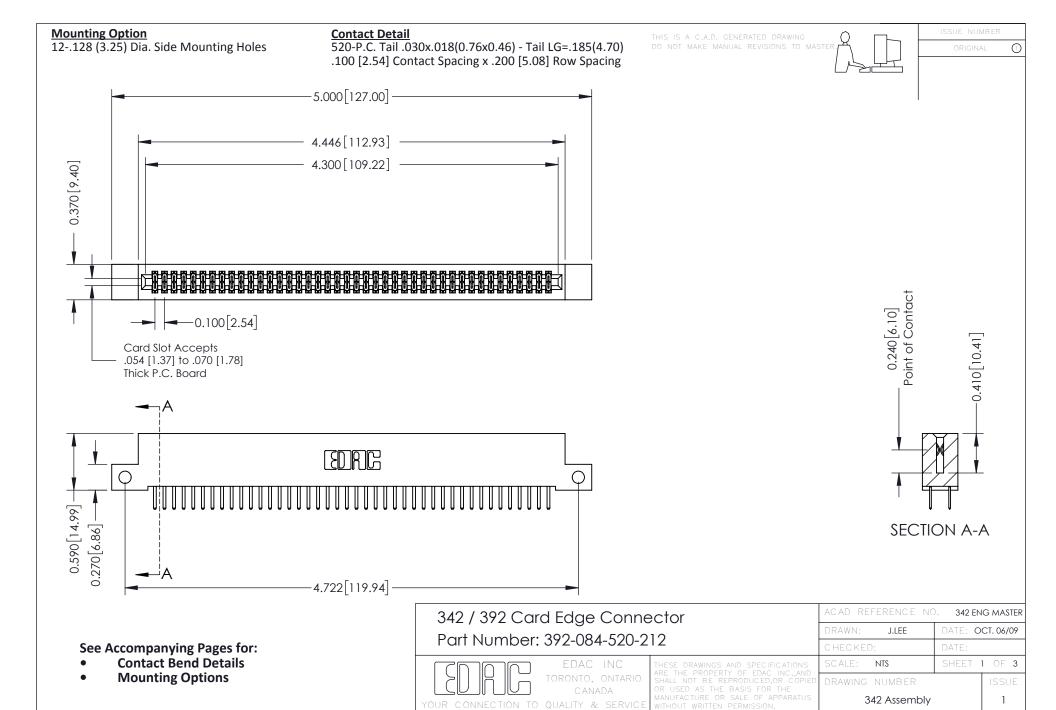

THIS IS A C.A.D. GENERATED DRAWING DO NOT MAKE MANUAL REVISIONS TO MASTER. ISSUE NUMBER

ORIGINAL

1



| 342 / 392 Series Card Edge Connector<br>Contact Bend Detail |                                                                                                                                                                                                  | ACAD REFERENCE NO. 342 ENG MASTER |             |                  |        |
|-------------------------------------------------------------|--------------------------------------------------------------------------------------------------------------------------------------------------------------------------------------------------|-----------------------------------|-------------|------------------|--------|
|