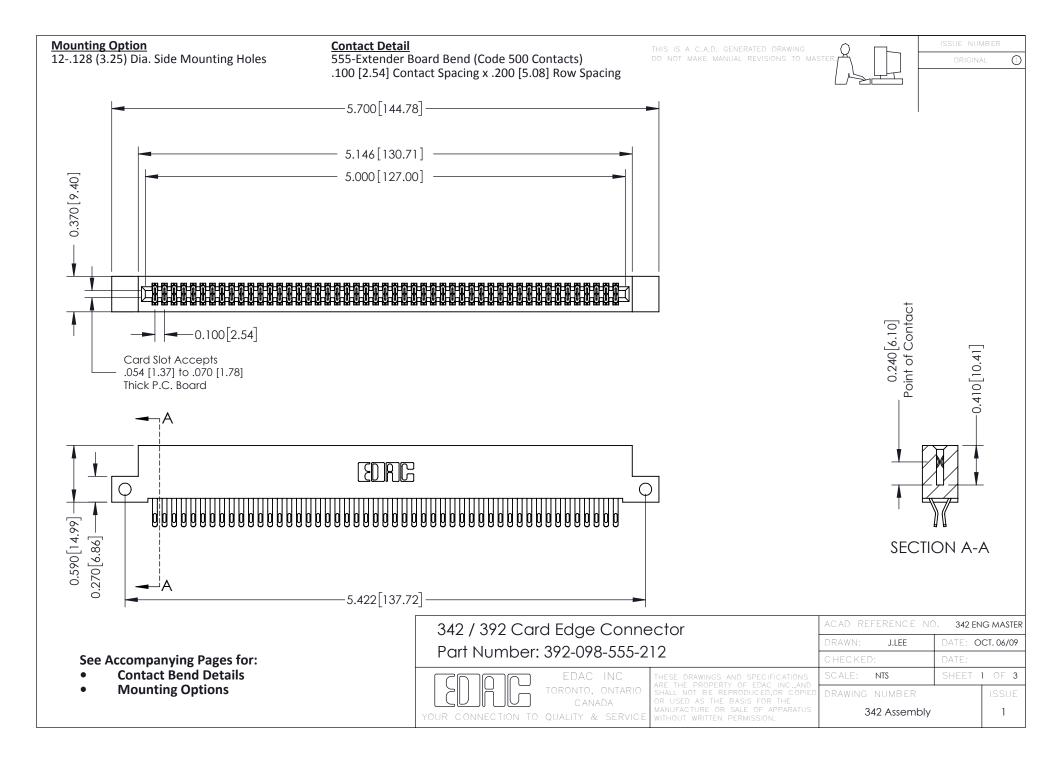

THIS IS A C.A.D. GENERATED DRAWING DO NOT MAKE MANUAL REVISIONS TO MASTER. ISSUE NUMBER

ORIGINAL

1



| 342 / 392 Series Card Edge Connector<br>Contact Bend Detail |                                                                                                                                                                                                  | ACAD REFERENCE NO. 342 ENG MASTER |             |                  |        |
|-------------------------------------------------------------|--------------------------------------------------------------------------------------------------------------------------------------------------------------------------------------------------|-----------------------------------|-------------|------------------|--------|
|