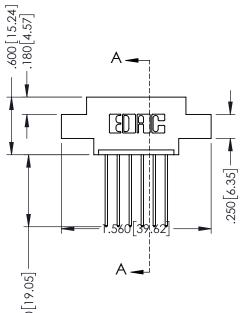

## 346/396 SERIES CARD EDGE CONNECTOR CONTACT CODE 555,556,558,559,560 DIMENSIONS

YOUR CONNECTION TO QUALITY & SERVICE

**EDAC INC** TORONTO, ONTARIO CANADA

THESE DRAWINGS AND SPECIFICATIONS ARE THE PROPERTY OF EDAC INC.,AND SHALL NOT BE REPRODUCED, OR COPIED OR USED AS THE BASIS FOR THE MANUFACTURE OR SALE OF APPARATUS WITHOUT WRITTEN PERMISSION.

## **Contact Code 555**

## **Contact Code 556**

INSULATOR MATERIAL: THERMOPLASTIC POLYESTER, UL 94V-0 CONTACT MATERIAL; COPPER, NICKEL, TIN ALLOY CA-725 CONTACT PLATING: GOLD ON THE MATING AREA, TIN-LEAD

ON THE CONTACT TAILS, NICKEL UNDERPLATE

.330 [8.38] Slot Depth .160 [4.06] Point of Contact

SECTION A-A

ISSUE NUMBER ORIGINAL 1