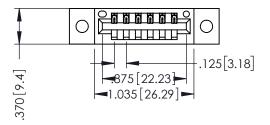

346/396 SERIES CARD EDGE CONNECTOR PART NUMBER: 396-006-541-602

YOUR CONNECTION TO QUALITY & SERVICE

**EDAC INC** TORONTO, ONTARIO CANADA

THESE DRAWINGS AND SPECIFICATIONS ARE THE PROPERTY OF EDAC INC.,AND SHALL NOT BE REPRODUCED, OR COPIED OR USED AS THE BASIS FOR THE MANUFACTURE OR SALE OF APPARATUS WITHOUT WRITTEN PERMISSION.

THIS IS A C.A.D. GENERATED DRAWING DO NOT MAKE MANUAL REVISIONS TO MASTER.

ISSUE NUMBER

ORIGINAL

1

IBULATOR MATERIAL: THERMOPLASTIC POLYESTER, UL 94V-0 CONTACT MATERIAL; COPPER, NICKEL, TIN\_ALLOY CA-725 CONTACT PLATING: GOLD ON THE MATING AREA, TIN-LEAD ON THE CONTACT TAILS, NICKEL UNDERPLATE