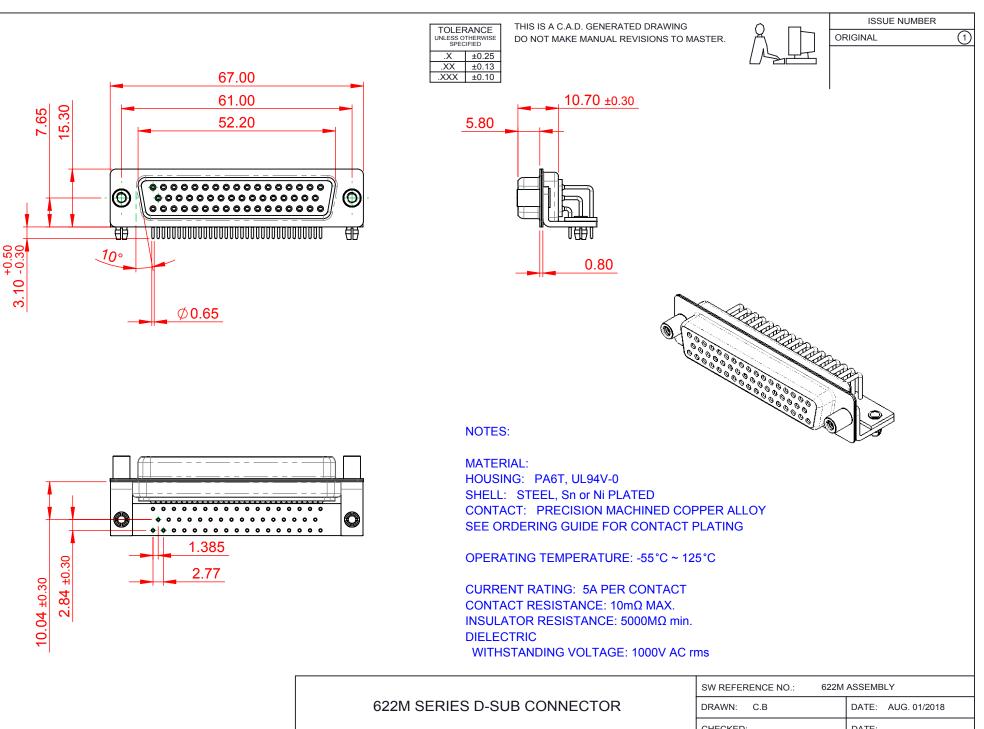

| SW REFERENCE NO.: 622M ASSEMBLY |                 |                    |   |       |   |
|---------------------------------|-----------------|--------------------|---|-------|---|
| DRAWN: C.B                      |                 | DATE: AUG. 01/2018 |   |       |   |
| CHECKED:                        |                 | DATE:              |   |       |   |
| SCALE: 1:1                      |                 | SHEET              | 1 | OF    | 1 |
| DRAWING NUMBER:                 | 622-M50-260-BT5 |                    |   | ISSUE |   |
| PART NUMBER: 622-M50-260-BT5    |                 |                    |   | 1     |   |
|                                 |                 |                    |   |       |   |