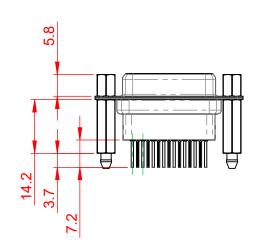

## 6.0 ±0.35 10.7

NOTES:

MATERIAL:

HOUSING: THERMOPLASTIC POLYESTER, UL94V-0 SHELL: STEEL, TIN PLATED CONTACT: COPPER ALLOY, 30µ GOLD PLATED OPERATING TEMPERATURE: -55°C to +105°C

**ISSUE NUMBER** 

(1)

CURRENT RATING: 3A PER CONTACT CONTACT RESISTANCE: 25mQ MAX. INSULATOR RESISTANCE: 5000MΩ min. DIELECTRIC WITHSTANDING VOLTAGE: 1000V AC rms