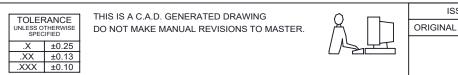

## 6.0 ±0.35 10.7

NOTES:

MATERIAL:

HOUSING: THERMOPLASTIC POLYESTER, UL94V-0 SHELL: STEEL, TIN PLATED CONTACT: COPPER ALLOY, 30µ GOLD PLATED OPERATING TEMPERATURE: -55°C to +105°C

**ISSUE NUMBER** 

(1)

CURRENT RATING: 3A PER CONTACT CONTACT RESISTANCE: 25mQ MAX. INSULATOR RESISTANCE: 5000MΩ min. DIELECTRIC WITHSTANDING VOLTAGE: 1000V AC rms