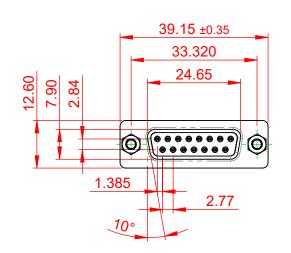

## 6.0 ±0.35 10.7

NOTES:

MATERIAL:

HOUSING: THERMOPLASTIC POLYESTER, UL94V-0 SHELL: STEEL, TIN PLATED CONTACT: COPPER ALLOY, 30µ GOLD PLATED OPERATING TEMPERATURE: -55°C to +105°C

**ISSUE NUMBER** 

(1)

CURRENT RATING: 3A PER CONTACT CONTACT RESISTANCE: 25mQ MAX. INSULATOR RESISTANCE: 5000MΩ min. DIELECTRIC WITHSTANDING VOLTAGE: 1000V AC rms