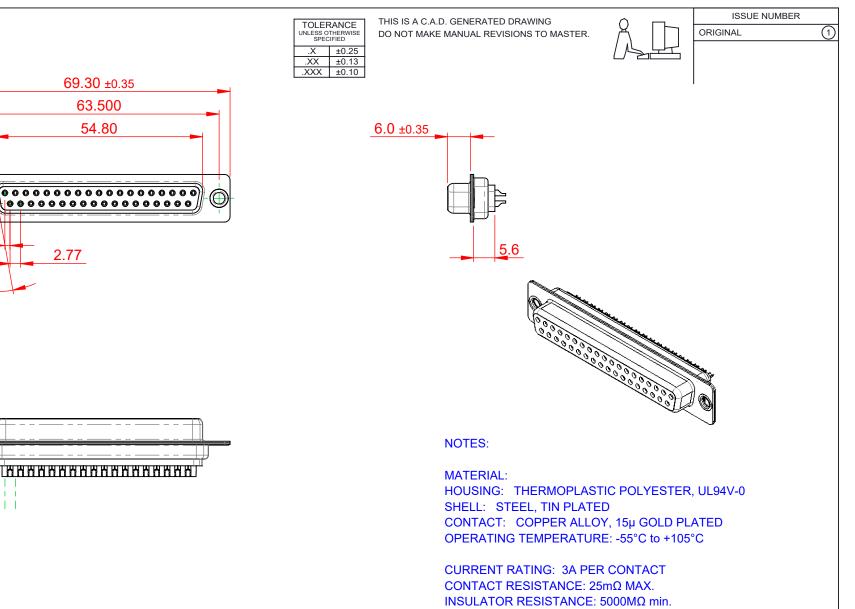

## DIELECTRIC

WITHSTANDING VOLTAGE: 1000V AC rms

|                                        | 628 SERIES D-SUB CONNECTOR                                                                                                                                                                                     |                          | SW REFERENCE NO.: 628 ASSEMBLY |       |  |
|----------------------------------------|----------------------------------------------------------------------------------------------------------------------------------------------------------------------------------------------------------------|--------------------------|--------------------------------|-------|--|
| 628 SERIES D-SUB (                     |                                                                                                                                                                                                                |                          | DATE: AUG. 01/20               | J18   |  |
|                                        |                                                                                                                                                                                                                |                          | DATE:                          |       |  |
| EDAC INC<br>TORONTO, ONTARIO<br>CANADA | THESE DRAWINGS AND SPECIFICATIONS<br>ARE THE PROPERTY OF EDAC INC.,AND<br>SHALL NOT BE REPRODUCED,OR COPIED<br>OR USED AS THE BASIS FOR THE<br>MANUFACTURE OR SALE OF APPARATUS<br>WITHOUT WRITTEN PERMISSION. | SCALE: 1:1               | SHEET 1 OF                     | 1     |  |
|                                        |                                                                                                                                                                                                                | DRAWING NUMBER: 628-037- | 322-261                        | ISSUE |  |
| YOUR CONNECTION TO QUALITY & SERVICE   |                                                                                                                                                                                                                | PART NUMBER: 628-037-    | 322-261                        | 1     |  |