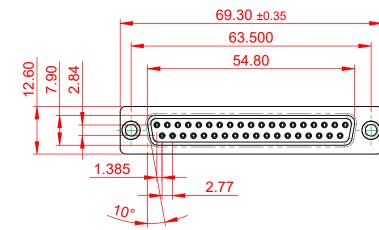

## DIELECTRIC

WITHSTANDING VOLTAGE: 1000V AC rms

|                                        | 628 SERIES D-SUB CONNECTOR                                                                                                                                                                                     |                          | SW REFERENCE NO.: 628 ASSEMBLY |       |  |
|----------------------------------------|----------------------------------------------------------------------------------------------------------------------------------------------------------------------------------------------------------------|--------------------------|--------------------------------|-------|--|
| 628 SERIES D-SUB (                     |                                                                                                                                                                                                                |                          | DATE: AUG. 01/20               | J18   |  |
|                                        |                                                                                                                                                                                                                |                          | DATE:                          |       |  |
| EDAC INC<br>TORONTO, ONTARIO<br>CANADA | THESE DRAWINGS AND SPECIFICATIONS<br>ARE THE PROPERTY OF EDAC INC.,AND<br>SHALL NOT BE REPRODUCED,OR COPIED<br>OR USED AS THE BASIS FOR THE<br>MANUFACTURE OR SALE OF APPARATUS<br>WITHOUT WRITTEN PERMISSION. | SCALE: 1:1               | SHEET 1 OF                     | 1     |  |
|                                        |                                                                                                                                                                                                                | DRAWING NUMBER: 628-037- | 322-261                        | ISSUE |  |
| YOUR CONNECTION TO QUALITY & SERVICE   |                                                                                                                                                                                                                | PART NUMBER: 628-037-    | 322-261                        | 1     |  |