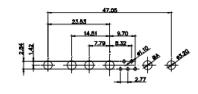

(1)

1

21W4 Male/Female

|                                                                                             |                                                                     |                                    |                          | 31.75<br>20 0.73<br>00 0.73<br>00 0.73<br>00 0.75<br>00 00<br>00 00                                                                                                                                                                                                                                                                                                                                                                                                                                                                                                                                                                                        | . Sere |  |
|---------------------------------------------------------------------------------------------|---------------------------------------------------------------------|------------------------------------|--------------------------|-------------------------------------------------------------------------------------------------------------------------------------------------------------------------------------------------------------------------------------------------------------------------------------------------------------------------------------------------------------------------------------------------------------------------------------------------------------------------------------------------------------------------------------------------------------------------------------------------------------------------------------------------------------------------------------------------------------------------------------------------------------------------------------------------------------------------------------------------------------------------------------------------------------------------------------------------------------------------------------------------------------------------------------------------------------------------------------------------------------------------------------------------------------------------------------------------------------------------------------------------------------------------------------------------------------------------------------------------------------------------------------------------------------------------------------------------------------------------------------------------------------------------------------------------------------------------------------------------------------------------------------------------------------------------------------------------------------------------------------------------------------------------------------------------------------------------------------------------------------------------------------------------------------------------------------------------------------------------------------------------------------------------------------------------------------------------------------------------------------------------------------------------------------------------------------------------------------------------------------------------------------------------------------------------------------------------------------------------------------------------------------------------------------------------------------------------------------------------------------------------------------------------------------------------------------------------------------------------------------------------------------------------------------------------------------------------------------------------------------------------------------------------------------------------------------------------------------------------------------------------------------------------------------------------------------------------------------------------------------------------------------------------------------------------------------------------------------------------------------------------------------------------------------------------------------------|--------|--|
|                                                                                             |                                                                     | 11W1 Male/Female                   | 27W2 Male/Female         | e                                                                                                                                                                                                                                                                                                                                                                                                                                                                                                                                                                                                                                                                                                                                                                                                                                                                                                                                                                                                                                                                                                                                                                                                                                                                                                                                                                                                                                                                                                                                                                                                                                                                                                                                                                                                                                                                                                                                                                                                                                                                                                                                                                                                                                                                                                                                                                                                                                                                                                                                                                                                                                                                                                                                                                                                                                                                                                                                                                                                                                                                                                                                                                                         |        |  |
| 47.00<br>23.03<br>14.49<br>14.49<br>90<br>90<br>90<br>90<br>90<br>90<br>90<br>90<br>90<br>9 | 8W8 Female<br>31.75 $22.97$ $4$ $4$ $4$ $4$ $4$ $4$ $4$ $4$ $4$ $4$ |                                    |                          | 63.50<br>31.75<br>15.24<br>++++++++<br>+++++++++++++++++++++++++++                                                                                                                                                                                                                                                                                                                                                                                                                                                                                                                                                                                                                                                                                                                                                                                                                                                                                                                                                                                                                                                                                                                                                                                                                                                                                                                                                                                                                                                                                                                                                                                                                                                                                                                                                                                                                                                                                                                                                                                                                                                                                                                                                                                                                                                                                                                                                                                                                                                                                                                                                                                                                                                                                                                                                                                                                                                                                                                                                                                                                                                                                                                        | - Jesa |  |
|                                                                                             |                                                                     | 17W2 Male/Female                   | 21W1 Male/Female         | e                                                                                                                                                                                                                                                                                                                                                                                                                                                                                                                                                                                                                                                                                                                                                                                                                                                                                                                                                                                                                                                                                                                                                                                                                                                                                                                                                                                                                                                                                                                                                                                                                                                                                                                                                                                                                                                                                                                                                                                                                                                                                                                                                                                                                                                                                                                                                                                                                                                                                                                                                                                                                                                                                                                                                                                                                                                                                                                                                                                                                                                                                                                                                                                         |        |  |
| CURRENT RATING<br>10A / 2.2<br>20A / 3.3<br>30A / 3.7<br>40A / 4.2                          | μφΑ                                                                 |                                    |                          | 47.05<br>23.65<br>23.65<br>23.65<br>23.65<br>23.65<br>23.65<br>23.65<br>23.65<br>23.65<br>23.65<br>23.65<br>23.65<br>23.65<br>23.65<br>23.65<br>23.65<br>23.65<br>23.65<br>23.65<br>23.65<br>23.65<br>23.65<br>23.65<br>23.65<br>23.65<br>23.65<br>23.65<br>23.65<br>23.65<br>23.65<br>23.65<br>23.65<br>23.65<br>23.65<br>23.65<br>23.65<br>23.65<br>23.65<br>23.65<br>23.65<br>24.65<br>25.65<br>25.65<br>25.65<br>25.65<br>25.65<br>25.65<br>25.65<br>25.65<br>25.65<br>25.65<br>25.65<br>25.65<br>25.65<br>25.65<br>25.65<br>25.65<br>25.65<br>25.65<br>25.65<br>25.65<br>25.65<br>25.65<br>25.65<br>25.65<br>25.65<br>25.65<br>25.65<br>25.65<br>25.65<br>25.65<br>25.65<br>25.65<br>25.65<br>25.65<br>25.65<br>25.65<br>25.65<br>25.65<br>25.65<br>25.65<br>25.65<br>25.65<br>25.65<br>25.65<br>25.65<br>25.65<br>25.65<br>25.65<br>25.65<br>25.65<br>25.65<br>25.65<br>25.65<br>25.65<br>25.65<br>25.65<br>25.65<br>25.65<br>25.65<br>25.65<br>25.65<br>25.65<br>25.65<br>25.65<br>25.65<br>25.65<br>25.65<br>25.65<br>25.65<br>25.65<br>25.65<br>25.65<br>25.65<br>25.65<br>25.65<br>25.65<br>25.65<br>25.65<br>25.65<br>25.65<br>25.65<br>25.65<br>25.65<br>25.65<br>25.65<br>25.65<br>25.65<br>25.65<br>25.65<br>25.65<br>25.65<br>25.65<br>25.65<br>25.65<br>25.65<br>25.65<br>25.65<br>25.65<br>25.65<br>25.65<br>25.65<br>25.65<br>25.65<br>25.65<br>25.65<br>25.65<br>25.65<br>25.65<br>25.65<br>25.55<br>25.55<br>25.55<br>25.55<br>25.55<br>25.55<br>25.55<br>25.55<br>25.55<br>25.55<br>25.55<br>25.55<br>25.55<br>25.55<br>25.55<br>25.55<br>25.55<br>25.55<br>25.55<br>25.55<br>25.55<br>25.55<br>25.55<br>25.55<br>25.55<br>25.55<br>25.55<br>25.55<br>25.55<br>25.55<br>25.55<br>25.55<br>25.55<br>25.55<br>25.55<br>25.55<br>25.55<br>25.55<br>25.55<br>25.55<br>25.55<br>25.55<br>25.55<br>25.55<br>25.55<br>25.55<br>25.55<br>25.55<br>25.55<br>25.55<br>25.55<br>25.55<br>25.55<br>25.55<br>25.55<br>25.55<br>25.55<br>25.55<br>25.55<br>25.55<br>25.55<br>25.55<br>25.55<br>25.55<br>25.55<br>25.55<br>25.55<br>25.55<br>25.55<br>25.55<br>25.55<br>25.55<br>25.55<br>25.55<br>25.55<br>25.55<br>25.55<br>25.55<br>25.55<br>25.55<br>25.55<br>25.55<br>25.55<br>25.55<br>25.55<br>25.55<br>25.55<br>25.55<br>25.55<br>25.55<br>25.55<br>25.55<br>25.55<br>25.55<br>25.55<br>25.55<br>25.55<br>25.55<br>25.55<br>25.55<br>25.55<br>25.55<br>25.55<br>25.55<br>25.55<br>25.55<br>25.55<br>25.55<br>25.55<br>25.55<br>25.55<br>25.55<br>25.55<br>25.55<br>25.55<br>25.55<br>25.55<br>25.55<br>25.55<br>25.55<br>25.55<br>25.55<br>25.55<br>25.55<br>25.55<br>25.55<br>25.55<br>25.55<br>25.55<br>25.55<br>25.55<br>25.55<br>25.55<br>25.55<br>25.55<br>25.55<br>25.55<br>25.55<br>25.55<br>25.55<br>25.55<br>25.55<br>25.55<br>25.55<br>25.55<br>25.55<br>25.55<br>25.55<br>25.55<br>25.55<br>25.55<br>25.55<br>25.55<br>25.55<br>25.55<br>25.55<br>25.55<br>25.55<br>25.55<br>25.55<br>25.55<br>25.55<br>25.55<br>25.55<br>25.55<br>25.55<br>25.55<br>25.55<br>25.55<br>25.55<br>25.55<br>25.55<br>25.55<br>25.55<br>25.55<br>25.55<br>25.55<br>25.55<br>25.55<br>25.55<br>25.55<br>25.55<br>25.55<br>25.55<br>25.55<br>25.55<br>25.55<br>25.55<br>25.55<br>25.55 | æ      |  |
|                                                                                             |                                                                     |                                    | SW REFERENCE NO.: 628 C  | OMBO ASSEMBLY                                                                                                                                                                                                                                                                                                                                                                                                                                                                                                                                                                                                                                                                                                                                                                                                                                                                                                                                                                                                                                                                                                                                                                                                                                                                                                                                                                                                                                                                                                                                                                                                                                                                                                                                                                                                                                                                                                                                                                                                                                                                                                                                                                                                                                                                                                                                                                                                                                                                                                                                                                                                                                                                                                                                                                                                                                                                                                                                                                                                                                                                                                                                                                             |        |  |
|                                                                                             | COMBIN                                                              | ATION D-SUB                        | DRAWN: C.B               | DATE: JAN. 01/20                                                                                                                                                                                                                                                                                                                                                                                                                                                                                                                                                                                                                                                                                                                                                                                                                                                                                                                                                                                                                                                                                                                                                                                                                                                                                                                                                                                                                                                                                                                                                                                                                                                                                                                                                                                                                                                                                                                                                                                                                                                                                                                                                                                                                                                                                                                                                                                                                                                                                                                                                                                                                                                                                                                                                                                                                                                                                                                                                                                                                                                                                                                                                                          | )19    |  |
|                                                                                             |                                                                     |                                    | CHECKED:                 | DATE:                                                                                                                                                                                                                                                                                                                                                                                                                                                                                                                                                                                                                                                                                                                                                                                                                                                                                                                                                                                                                                                                                                                                                                                                                                                                                                                                                                                                                                                                                                                                                                                                                                                                                                                                                                                                                                                                                                                                                                                                                                                                                                                                                                                                                                                                                                                                                                                                                                                                                                                                                                                                                                                                                                                                                                                                                                                                                                                                                                                                                                                                                                                                                                                     |        |  |
| HIS SERIES FULLY CONFORMS TO<br>THE EUROPEAN UNION DIRECTIVES                               |                                                                     | ARE THE FROFERTT OF EDAC INC., AND | SCALE: N.T.S             | SHEET 3 OF                                                                                                                                                                                                                                                                                                                                                                                                                                                                                                                                                                                                                                                                                                                                                                                                                                                                                                                                                                                                                                                                                                                                                                                                                                                                                                                                                                                                                                                                                                                                                                                                                                                                                                                                                                                                                                                                                                                                                                                                                                                                                                                                                                                                                                                                                                                                                                                                                                                                                                                                                                                                                                                                                                                                                                                                                                                                                                                                                                                                                                                                                                                                                                                | -      |  |
|                                                                                             | CANADA                                                              |                                    | DRAWING NUMBER: 628-43W2 | 2624-1TB                                                                                                                                                                                                                                                                                                                                                                                                                                                                                                                                                                                                                                                                                                                                                                                                                                                                                                                                                                                                                                                                                                                                                                                                                                                                                                                                                                                                                                                                                                                                                                                                                                                                                                                                                                                                                                                                                                                                                                                                                                                                                                                                                                                                                                                                                                                                                                                                                                                                                                                                                                                                                                                                                                                                                                                                                                                                                                                                                                                                                                                                                                                                                                                  | ISSUE  |  |