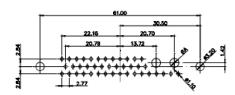

|  |                                      |                                                                      | SW REFERENCE NO.: 628 COMBO ASSEMBLY                        |            |       |  |
|--|--------------------------------------|----------------------------------------------------------------------|-------------------------------------------------------------|------------|-------|--|
|  | COMBINATION                          | DRAWN: C.B                                                           | DATE: JAN. 01/20                                            | 19         |       |  |
|  |                                      |                                                                      | CHECKED:                                                    | DATE:      |       |  |
|  | EDAC INC                             | THESE DRAWINGS AND SPECIFICATIONS<br>ARE THE PROPERTY OF EDAC INCAND | SCALE: (IN C.A.D. 1:1)                                      | SHEET 1 OF | 4     |  |
|  | YOUR CONNECTION TO QUALITY & SERVICE | SHALL NOT BE REPRODUCED, OR COPIED<br>OR USED AS THE BASIS FOR THE   | R USED AS THE BASIS FOR THE DRAWING NUMBER: 628-43W2624-111 | 2624-1TB   | ISSUE |  |
|  |                                      | MANUFACTURE OR SALE OF APPARATUS<br>WITHOUT WRITTEN PERMISSION.      | PART NUMBER: 628-43W                                        | 2624-1TB   | 1     |  |