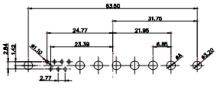

(1)

1

21W4 Male/Female

|                                                                                             |                                                                     |                                    |                          | 31.75<br>20 0.73<br>00 0.73<br>00 0.73<br>00 0.75<br>00 00<br>00 00                                                                                                                                                                                                                                                                                                                                                                                                                                                                                                                                                                                        | . Sere |  |
|---------------------------------------------------------------------------------------------|---------------------------------------------------------------------|------------------------------------|--------------------------|-------------------------------------------------------------------------------------------------------------------------------------------------------------------------------------------------------------------------------------------------------------------------------------------------------------------------------------------------------------------------------------------------------------------------------------------------------------------------------------------------------------------------------------------------------------------------------------------------------------------------------------------------------------------------------------------------------------------------------------------------------------------------------------------------------------------------------------------------------------------------------------------------------------------------------------------------------------------------------------------------------------------------------------------------------------------------------------------------------------------------------------------------------------------------------------------------------------------------------------------------------------------------------------------------------------------------------------------------------------------------------------------------------------------------------------------------------------------------------------------------------------------------------------------------------------------------------------------------------------------------------------------------------------------------------------------------------------------------------------------------------------------------------------------------------------------------------------------------------------------------------------------------------------------------------------------------------------------------------------------------------------------------------------------------------------------------------------------------------------------------------------------------------------------------------------------------------------------------------------------------------------------------------------------------------------------------------------------------------------------------------------------------------------------------------------------------------------------------------------------------------------------------------------------------------------------------------------------------------------------------------------------------------------------------------------------------------------------------------------------------------------------------------------------------------------------------------------------------------------------------------------------------------------------------------------------------------------------------------------------------------------------------------------------------------------------------------------------------------------------------------------------------------------------------------------------|--------|--|
|                                                                                             |                                                                     | 11W1 Male/Female                   | 27W2 Male/Female         | e                                                                                                                                                                                                                                                                                                                                                                                                                                                                                                                                                                                                                                                                                                                                                                                                                                                                                                                                                                                                                                                                                                                                                                                                                                                                                                                                                                                                                                                                                                                                                                                                                                                                                                                                                                                                                                                                                                                                                                                                                                                                                                                                                                                                                                                                                                                                                                                                                                                                                                                                                                                                                                                                                                                                                                                                                                                                                                                                                                                                                                                                                                                                                                                         |        |  |
| 47.00<br>23.03<br>14.49<br>14.49<br>90<br>90<br>90<br>90<br>90<br>90<br>90<br>90<br>90<br>9 | 8W8 Female<br>31.75 $22.97$ $4$ $4$ $4$ $4$ $4$ $4$ $4$ $4$ $4$ $4$ |                                    |                          | 63.50<br>31.75<br>15.24<br>++++++++<br>+++++++++++++++++++++++++++                                                                                                                                                                                                                                                                                                                                                                                                                                                                                                                                                                                                                                                                                                                                                                                                                                                                                                                                                                                                                                                                                                                                                                                                                                                                                                                                                                                                                                                                                                                                                                                                                                                                                                                                                                                                                                                                                                                                                                                                                                                                                                                                                                                                                                                                                                                                                                                                                                                                                                                                                                                                                                                                                                                                                                                                                                                                                                                                                                                                                                                                                                                        | - Jesa |  |
|                                                                                             |                                                                     | 17W2 Male/Female                   | 21W1 Male/Female         | e                                                                                                                                                                                                                                                                                                                                                                                                                                                                                                                                                                                                                                                                                                                                                                                                                                                                                                                                                                                                                                                                                                                                                                                                                                                                                                                                                                                                                                                                                                                                                                                                                                                                                                                                                                                                                                                                                                                                                                                                                                                                                                                                                                                                                                                                                                                                                                                                                                                                                                                                                                                                                                                                                                                                                                                                                                                                                                                                                                                                                                                                                                                                                                                         |        |  |
| CURRENT RATING<br>10A / 2.2<br>20A / 3.3<br>30A / 3.7<br>40A / 4.2                          | μφΑ                                                                 |                                    |                          | 47.05<br>23.65<br>23.65<br>23.65<br>23.65<br>23.65<br>23.65<br>23.65<br>23.65<br>23.65<br>23.65<br>23.65<br>23.65<br>23.65<br>23.65<br>23.65<br>23.65<br>23.65<br>23.65<br>23.65<br>23.65<br>23.65<br>23.65<br>23.65<br>23.65<br>23.65<br>23.65<br>23.65<br>23.65<br>23.65<br>23.65<br>23.65<br>23.65<br>23.65<br>23.65<br>23.65<br>23.65<br>23.65<br>23.65<br>23.65<br>23.65<br>24.65<br>25.65<br>25.65<br>25.65<br>25.65<br>25.65<br>25.65<br>25.65<br>25.65<br>25.65<br>25.65<br>25.65<br>25.65<br>25.65<br>25.65<br>25.65<br>25.65<br>25.65<br>25.65<br>25.65<br>25.65<br>25.65<br>25.65<br>25.65<br>25.65<br>25.65<br>25.65<br>25.65<br>25.65<br>25.65<br>25.65<br>25.65<br>25.65<br>25.65<br>25.65<br>25.65<br>25.65<br>25.65<br>25.65<br>25.65<br>25.65<br>25.65<br>25.65<br>25.65<br>25.65<br>25.65<br>25.65<br>25.65<br>25.65<br>25.65<br>25.65<br>25.65<br>25.65<br>25.65<br>25.65<br>25.65<br>25.65<br>25.65<br>25.65<br>25.65<br>25.65<br>25.65<br>25.65<br>25.65<br>25.65<br>25.65<br>25.65<br>25.65<br>25.65<br>25.65<br>25.65<br>25.65<br>25.65<br>25.65<br>25.65<br>25.65<br>25.65<br>25.65<br>25.65<br>25.65<br>25.65<br>25.65<br>25.65<br>25.65<br>25.65<br>25.65<br>25.65<br>25.65<br>25.65<br>25.65<br>25.65<br>25.65<br>25.65<br>25.65<br>25.65<br>25.65<br>25.65<br>25.65<br>25.65<br>25.65<br>25.65<br>25.65<br>25.65<br>25.65<br>25.65<br>25.65<br>25.65<br>25.65<br>25.65<br>25.65<br>25.55<br>25.55<br>25.55<br>25.55<br>25.55<br>25.55<br>25.55<br>25.55<br>25.55<br>25.55<br>25.55<br>25.55<br>25.55<br>25.55<br>25.55<br>25.55<br>25.55<br>25.55<br>25.55<br>25.55<br>25.55<br>25.55<br>25.55<br>25.55<br>25.55<br>25.55<br>25.55<br>25.55<br>25.55<br>25.55<br>25.55<br>25.55<br>25.55<br>25.55<br>25.55<br>25.55<br>25.55<br>25.55<br>25.55<br>25.55<br>25.55<br>25.55<br>25.55<br>25.55<br>25.55<br>25.55<br>25.55<br>25.55<br>25.55<br>25.55<br>25.55<br>25.55<br>25.55<br>25.55<br>25.55<br>25.55<br>25.55<br>25.55<br>25.55<br>25.55<br>25.55<br>25.55<br>25.55<br>25.55<br>25.55<br>25.55<br>25.55<br>25.55<br>25.55<br>25.55<br>25.55<br>25.55<br>25.55<br>25.55<br>25.55<br>25.55<br>25.55<br>25.55<br>25.55<br>25.55<br>25.55<br>25.55<br>25.55<br>25.55<br>25.55<br>25.55<br>25.55<br>25.55<br>25.55<br>25.55<br>25.55<br>25.55<br>25.55<br>25.55<br>25.55<br>25.55<br>25.55<br>25.55<br>25.55<br>25.55<br>25.55<br>25.55<br>25.55<br>25.55<br>25.55<br>25.55<br>25.55<br>25.55<br>25.55<br>25.55<br>25.55<br>25.55<br>25.55<br>25.55<br>25.55<br>25.55<br>25.55<br>25.55<br>25.55<br>25.55<br>25.55<br>25.55<br>25.55<br>25.55<br>25.55<br>25.55<br>25.55<br>25.55<br>25.55<br>25.55<br>25.55<br>25.55<br>25.55<br>25.55<br>25.55<br>25.55<br>25.55<br>25.55<br>25.55<br>25.55<br>25.55<br>25.55<br>25.55<br>25.55<br>25.55<br>25.55<br>25.55<br>25.55<br>25.55<br>25.55<br>25.55<br>25.55<br>25.55<br>25.55<br>25.55<br>25.55<br>25.55<br>25.55<br>25.55<br>25.55<br>25.55<br>25.55<br>25.55<br>25.55<br>25.55<br>25.55<br>25.55<br>25.55<br>25.55<br>25.55<br>25.55<br>25.55<br>25.55<br>25.55<br>25.55<br>25.55<br>25.55<br>25.55<br>25.55<br>25.55<br>25.55<br>25.55<br>25.55<br>25.55<br>25.55<br>25.55<br>25.55<br>25.55<br>25.55<br>25.55 | æ      |  |
|                                                                                             |                                                                     |                                    | SW REFERENCE NO.: 628 C  | OMBO ASSEMBLY                                                                                                                                                                                                                                                                                                                                                                                                                                                                                                                                                                                                                                                                                                                                                                                                                                                                                                                                                                                                                                                                                                                                                                                                                                                                                                                                                                                                                                                                                                                                                                                                                                                                                                                                                                                                                                                                                                                                                                                                                                                                                                                                                                                                                                                                                                                                                                                                                                                                                                                                                                                                                                                                                                                                                                                                                                                                                                                                                                                                                                                                                                                                                                             |        |  |
|                                                                                             | COMBIN                                                              | ATION D-SUB                        | DRAWN: C.B               | DATE: JAN. 01/20                                                                                                                                                                                                                                                                                                                                                                                                                                                                                                                                                                                                                                                                                                                                                                                                                                                                                                                                                                                                                                                                                                                                                                                                                                                                                                                                                                                                                                                                                                                                                                                                                                                                                                                                                                                                                                                                                                                                                                                                                                                                                                                                                                                                                                                                                                                                                                                                                                                                                                                                                                                                                                                                                                                                                                                                                                                                                                                                                                                                                                                                                                                                                                          | )19    |  |
|                                                                                             |                                                                     |                                    | CHECKED:                 | DATE:                                                                                                                                                                                                                                                                                                                                                                                                                                                                                                                                                                                                                                                                                                                                                                                                                                                                                                                                                                                                                                                                                                                                                                                                                                                                                                                                                                                                                                                                                                                                                                                                                                                                                                                                                                                                                                                                                                                                                                                                                                                                                                                                                                                                                                                                                                                                                                                                                                                                                                                                                                                                                                                                                                                                                                                                                                                                                                                                                                                                                                                                                                                                                                                     |        |  |
| HIS SERIES FULLY CONFORMS TO<br>THE EUROPEAN UNION DIRECTIVES                               |                                                                     | ARE THE FROFERTT OF EDAC INC., AND | SCALE: N.T.S             | SHEET 3 OF                                                                                                                                                                                                                                                                                                                                                                                                                                                                                                                                                                                                                                                                                                                                                                                                                                                                                                                                                                                                                                                                                                                                                                                                                                                                                                                                                                                                                                                                                                                                                                                                                                                                                                                                                                                                                                                                                                                                                                                                                                                                                                                                                                                                                                                                                                                                                                                                                                                                                                                                                                                                                                                                                                                                                                                                                                                                                                                                                                                                                                                                                                                                                                                | -      |  |
|                                                                                             | CANADA                                                              |                                    | DRAWING NUMBER: 628-43W2 | 2624-1TB                                                                                                                                                                                                                                                                                                                                                                                                                                                                                                                                                                                                                                                                                                                                                                                                                                                                                                                                                                                                                                                                                                                                                                                                                                                                                                                                                                                                                                                                                                                                                                                                                                                                                                                                                                                                                                                                                                                                                                                                                                                                                                                                                                                                                                                                                                                                                                                                                                                                                                                                                                                                                                                                                                                                                                                                                                                                                                                                                                                                                                                                                                                                                                                  | ISSUE  |  |