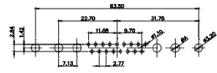

(1)

1

21W4 Male/Female

|                                                                                             |                                                                     |                                    |                          | 31.75<br>20 0.73<br>00 0.73<br>00 0.73<br>00 0.75<br>00 00<br>00 00                                                                                                                                                                                                                                                                                                                                                                                                                                                                                                                                                                                        | . Sere |  |
|---------------------------------------------------------------------------------------------|---------------------------------------------------------------------|------------------------------------|--------------------------|-------------------------------------------------------------------------------------------------------------------------------------------------------------------------------------------------------------------------------------------------------------------------------------------------------------------------------------------------------------------------------------------------------------------------------------------------------------------------------------------------------------------------------------------------------------------------------------------------------------------------------------------------------------------------------------------------------------------------------------------------------------------------------------------------------------------------------------------------------------------------------------------------------------------------------------------------------------------------------------------------------------------------------------------------------------------------------------------------------------------------------------------------------------------------------------------------------------------------------------------------------------------------------------------------------------------------------------------------------------------------------------------------------------------------------------------------------------------------------------------------------------------------------------------------------------------------------------------------------------------------------------------------------------------------------------------------------------------------------------------------------------------------------------------------------------------------------------------------------------------------------------------------------------------------------------------------------------------------------------------------------------------------------------------------------------------------------------------------------------------------------------------------------------------------------------------------------------------------------------------------------------------------------------------------------------------------------------------------------------------------------------------------------------------------------------------------------------------------------------------------------------------------------------------------------------------------------------------------------------------------------------------------------------------------------------------------------------------------------------------------------------------------------------------------------------------------------------------------------------------------------------------------------------------------------------------------------------------------------------------------------------------------------------------------------------------------------------------------------------------------------------------------------------------------------------------|--------|--|
|                                                                                             |                                                                     | 11W1 Male/Female                   | 27W2 Male/Female         | e                                                                                                                                                                                                                                                                                                                                                                                                                                                                                                                                                                                                                                                                                                                                                                                                                                                                                                                                                                                                                                                                                                                                                                                                                                                                                                                                                                                                                                                                                                                                                                                                                                                                                                                                                                                                                                                                                                                                                                                                                                                                                                                                                                                                                                                                                                                                                                                                                                                                                                                                                                                                                                                                                                                                                                                                                                                                                                                                                                                                                                                                                                                                                                                         |        |  |
| 47.00<br>23.03<br>14.49<br>14.49<br>90<br>90<br>90<br>90<br>90<br>90<br>90<br>90<br>90<br>9 | 8W8 Female<br>31.75 $22.97$ $4$ $4$ $4$ $4$ $4$ $4$ $4$ $4$ $4$ $4$ |                                    |                          | 63.50<br>31.75<br>15.24<br>++++++++<br>+++++++++++++++++++++++++++                                                                                                                                                                                                                                                                                                                                                                                                                                                                                                                                                                                                                                                                                                                                                                                                                                                                                                                                                                                                                                                                                                                                                                                                                                                                                                                                                                                                                                                                                                                                                                                                                                                                                                                                                                                                                                                                                                                                                                                                                                                                                                                                                                                                                                                                                                                                                                                                                                                                                                                                                                                                                                                                                                                                                                                                                                                                                                                                                                                                                                                                                                                        | - Jesa |  |
|                                                                                             |                                                                     | 17W2 Male/Female                   | 21W1 Male/Female         | e                                                                                                                                                                                                                                                                                                                                                                                                                                                                                                                                                                                                                                                                                                                                                                                                                                                                                                                                                                                                                                                                                                                                                                                                                                                                                                                                                                                                                                                                                                                                                                                                                                                                                                                                                                                                                                                                                                                                                                                                                                                                                                                                                                                                                                                                                                                                                                                                                                                                                                                                                                                                                                                                                                                                                                                                                                                                                                                                                                                                                                                                                                                                                                                         |        |  |
| CURRENT RATING<br>10A / 2.2<br>20A / 3.3<br>30A / 3.7<br>40A / 4.2                          | μφΑ                                                                 |                                    |                          | 47.05<br>23.65<br>23.65<br>23.65<br>23.65<br>23.65<br>23.65<br>23.65<br>23.65<br>23.65<br>23.65<br>23.65<br>23.65<br>23.65<br>23.65<br>23.65<br>23.65<br>23.65<br>23.65<br>23.65<br>23.65<br>23.65<br>23.65<br>23.65<br>23.65<br>23.65<br>23.65<br>23.65<br>23.65<br>23.65<br>23.65<br>23.65<br>23.65<br>23.65<br>23.65<br>23.65<br>23.65<br>23.65<br>23.65<br>23.65<br>23.65<br>24.65<br>25.65<br>25.65<br>25.65<br>25.65<br>25.65<br>25.65<br>25.65<br>25.65<br>25.65<br>25.65<br>25.65<br>25.65<br>25.65<br>25.65<br>25.65<br>25.65<br>25.65<br>25.65<br>25.65<br>25.65<br>25.65<br>25.65<br>25.65<br>25.65<br>25.65<br>25.65<br>25.65<br>25.65<br>25.65<br>25.65<br>25.65<br>25.65<br>25.65<br>25.65<br>25.65<br>25.65<br>25.65<br>25.65<br>25.65<br>25.65<br>25.65<br>25.65<br>25.65<br>25.65<br>25.65<br>25.65<br>25.65<br>25.65<br>25.65<br>25.65<br>25.65<br>25.65<br>25.65<br>25.65<br>25.65<br>25.65<br>25.65<br>25.65<br>25.65<br>25.65<br>25.65<br>25.65<br>25.65<br>25.65<br>25.65<br>25.65<br>25.65<br>25.65<br>25.65<br>25.65<br>25.65<br>25.65<br>25.65<br>25.65<br>25.65<br>25.65<br>25.65<br>25.65<br>25.65<br>25.65<br>25.65<br>25.65<br>25.65<br>25.65<br>25.65<br>25.65<br>25.65<br>25.65<br>25.65<br>25.65<br>25.65<br>25.65<br>25.65<br>25.65<br>25.65<br>25.65<br>25.65<br>25.65<br>25.65<br>25.65<br>25.65<br>25.65<br>25.65<br>25.65<br>25.65<br>25.65<br>25.65<br>25.65<br>25.65<br>25.55<br>25.55<br>25.55<br>25.55<br>25.55<br>25.55<br>25.55<br>25.55<br>25.55<br>25.55<br>25.55<br>25.55<br>25.55<br>25.55<br>25.55<br>25.55<br>25.55<br>25.55<br>25.55<br>25.55<br>25.55<br>25.55<br>25.55<br>25.55<br>25.55<br>25.55<br>25.55<br>25.55<br>25.55<br>25.55<br>25.55<br>25.55<br>25.55<br>25.55<br>25.55<br>25.55<br>25.55<br>25.55<br>25.55<br>25.55<br>25.55<br>25.55<br>25.55<br>25.55<br>25.55<br>25.55<br>25.55<br>25.55<br>25.55<br>25.55<br>25.55<br>25.55<br>25.55<br>25.55<br>25.55<br>25.55<br>25.55<br>25.55<br>25.55<br>25.55<br>25.55<br>25.55<br>25.55<br>25.55<br>25.55<br>25.55<br>25.55<br>25.55<br>25.55<br>25.55<br>25.55<br>25.55<br>25.55<br>25.55<br>25.55<br>25.55<br>25.55<br>25.55<br>25.55<br>25.55<br>25.55<br>25.55<br>25.55<br>25.55<br>25.55<br>25.55<br>25.55<br>25.55<br>25.55<br>25.55<br>25.55<br>25.55<br>25.55<br>25.55<br>25.55<br>25.55<br>25.55<br>25.55<br>25.55<br>25.55<br>25.55<br>25.55<br>25.55<br>25.55<br>25.55<br>25.55<br>25.55<br>25.55<br>25.55<br>25.55<br>25.55<br>25.55<br>25.55<br>25.55<br>25.55<br>25.55<br>25.55<br>25.55<br>25.55<br>25.55<br>25.55<br>25.55<br>25.55<br>25.55<br>25.55<br>25.55<br>25.55<br>25.55<br>25.55<br>25.55<br>25.55<br>25.55<br>25.55<br>25.55<br>25.55<br>25.55<br>25.55<br>25.55<br>25.55<br>25.55<br>25.55<br>25.55<br>25.55<br>25.55<br>25.55<br>25.55<br>25.55<br>25.55<br>25.55<br>25.55<br>25.55<br>25.55<br>25.55<br>25.55<br>25.55<br>25.55<br>25.55<br>25.55<br>25.55<br>25.55<br>25.55<br>25.55<br>25.55<br>25.55<br>25.55<br>25.55<br>25.55<br>25.55<br>25.55<br>25.55<br>25.55<br>25.55<br>25.55<br>25.55<br>25.55<br>25.55<br>25.55<br>25.55<br>25.55<br>25.55<br>25.55<br>25.55<br>25.55<br>25.55<br>25.55<br>25.55<br>25.55<br>25.55<br>25.55<br>25.55 | æ      |  |
|                                                                                             |                                                                     |                                    | SW REFERENCE NO.: 628 C  | OMBO ASSEMBLY                                                                                                                                                                                                                                                                                                                                                                                                                                                                                                                                                                                                                                                                                                                                                                                                                                                                                                                                                                                                                                                                                                                                                                                                                                                                                                                                                                                                                                                                                                                                                                                                                                                                                                                                                                                                                                                                                                                                                                                                                                                                                                                                                                                                                                                                                                                                                                                                                                                                                                                                                                                                                                                                                                                                                                                                                                                                                                                                                                                                                                                                                                                                                                             |        |  |
|                                                                                             | COMBIN                                                              | ATION D-SUB                        | DRAWN: C.B               | DATE: JAN. 01/20                                                                                                                                                                                                                                                                                                                                                                                                                                                                                                                                                                                                                                                                                                                                                                                                                                                                                                                                                                                                                                                                                                                                                                                                                                                                                                                                                                                                                                                                                                                                                                                                                                                                                                                                                                                                                                                                                                                                                                                                                                                                                                                                                                                                                                                                                                                                                                                                                                                                                                                                                                                                                                                                                                                                                                                                                                                                                                                                                                                                                                                                                                                                                                          | )19    |  |
|                                                                                             |                                                                     |                                    | CHECKED:                 | DATE:                                                                                                                                                                                                                                                                                                                                                                                                                                                                                                                                                                                                                                                                                                                                                                                                                                                                                                                                                                                                                                                                                                                                                                                                                                                                                                                                                                                                                                                                                                                                                                                                                                                                                                                                                                                                                                                                                                                                                                                                                                                                                                                                                                                                                                                                                                                                                                                                                                                                                                                                                                                                                                                                                                                                                                                                                                                                                                                                                                                                                                                                                                                                                                                     |        |  |
| HIS SERIES FULLY CONFORMS TO<br>THE EUROPEAN UNION DIRECTIVES                               |                                                                     | ARE THE FROFERTT OF EDAC INC., AND | SCALE: N.T.S             | SHEET 3 OF                                                                                                                                                                                                                                                                                                                                                                                                                                                                                                                                                                                                                                                                                                                                                                                                                                                                                                                                                                                                                                                                                                                                                                                                                                                                                                                                                                                                                                                                                                                                                                                                                                                                                                                                                                                                                                                                                                                                                                                                                                                                                                                                                                                                                                                                                                                                                                                                                                                                                                                                                                                                                                                                                                                                                                                                                                                                                                                                                                                                                                                                                                                                                                                | -      |  |
|                                                                                             | CANADA                                                              |                                    | DRAWING NUMBER: 628-43W2 | 2624-1TB                                                                                                                                                                                                                                                                                                                                                                                                                                                                                                                                                                                                                                                                                                                                                                                                                                                                                                                                                                                                                                                                                                                                                                                                                                                                                                                                                                                                                                                                                                                                                                                                                                                                                                                                                                                                                                                                                                                                                                                                                                                                                                                                                                                                                                                                                                                                                                                                                                                                                                                                                                                                                                                                                                                                                                                                                                                                                                                                                                                                                                                                                                                                                                                  | ISSUE  |  |