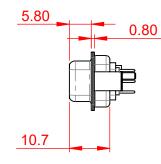

|  |                                      |                                                                      | SW REFERENCE NO.: 628 COMBO ASSEMBLY                        |            |       |  |
|--|--------------------------------------|----------------------------------------------------------------------|-------------------------------------------------------------|------------|-------|--|
|  | COMBINATION                          | DRAWN: C.B                                                           | DATE: JAN. 01/20                                            | 19         |       |  |
|  |                                      |                                                                      | CHECKED:                                                    | DATE:      |       |  |
|  | EDAC INC                             | THESE DRAWINGS AND SPECIFICATIONS<br>ARE THE PROPERTY OF EDAC INCAND | SCALE: (IN C.A.D. 1:1)                                      | SHEET 1 OF | 4     |  |
|  | YOUR CONNECTION TO QUALITY & SERVICE | SHALL NOT BE REPRODUCED, OR COPIED<br>OR USED AS THE BASIS FOR THE   | R USED AS THE BASIS FOR THE DRAWING NUMBER: 628-43W2624-111 | 2624-1TB   | ISSUE |  |
|  |                                      | MANUFACTURE OR SALE OF APPARATUS<br>WITHOUT WRITTEN PERMISSION.      | PART NUMBER: 628-43W                                        | 2624-1TB   | 1     |  |