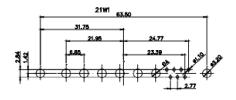

(1)

1

21W4 Male/Female

|                                                                                             |                                                                     |                                    |                          | 31.75<br>20 0.73<br>00 0.73<br>00 0.73<br>00 0.75<br>00 00<br>00 00                                                                                                                                                                                                                                                                                                                                                                                                                                                                                                                                                                                        | . Sere |  |
|---------------------------------------------------------------------------------------------|---------------------------------------------------------------------|------------------------------------|--------------------------|-------------------------------------------------------------------------------------------------------------------------------------------------------------------------------------------------------------------------------------------------------------------------------------------------------------------------------------------------------------------------------------------------------------------------------------------------------------------------------------------------------------------------------------------------------------------------------------------------------------------------------------------------------------------------------------------------------------------------------------------------------------------------------------------------------------------------------------------------------------------------------------------------------------------------------------------------------------------------------------------------------------------------------------------------------------------------------------------------------------------------------------------------------------------------------------------------------------------------------------------------------------------------------------------------------------------------------------------------------------------------------------------------------------------------------------------------------------------------------------------------------------------------------------------------------------------------------------------------------------------------------------------------------------------------------------------------------------------------------------------------------------------------------------------------------------------------------------------------------------------------------------------------------------------------------------------------------------------------------------------------------------------------------------------------------------------------------------------------------------------------------------------------------------------------------------------------------------------------------------------------------------------------------------------------------------------------------------------------------------------------------------------------------------------------------------------------------------------------------------------------------------------------------------------------------------------------------------------------------------------------------------------------------------------------------------------------------------------------------------------------------------------------------------------------------------------------------------------------------------------------------------------------------------------------------------------------------------------------------------------------------------------------------------------------------------------------------------------------------------------------------------------------------------------------------------------|--------|--|
|                                                                                             |                                                                     | 11W1 Male/Female                   | 27W2 Male/Female         | e                                                                                                                                                                                                                                                                                                                                                                                                                                                                                                                                                                                                                                                                                                                                                                                                                                                                                                                                                                                                                                                                                                                                                                                                                                                                                                                                                                                                                                                                                                                                                                                                                                                                                                                                                                                                                                                                                                                                                                                                                                                                                                                                                                                                                                                                                                                                                                                                                                                                                                                                                                                                                                                                                                                                                                                                                                                                                                                                                                                                                                                                                                                                                                                         |        |  |
| 47.00<br>23.03<br>14.49<br>14.49<br>90<br>90<br>90<br>90<br>90<br>90<br>90<br>90<br>90<br>9 | 8W8 Female<br>31.75 $22.97$ $4$ $4$ $4$ $4$ $4$ $4$ $4$ $4$ $4$ $4$ |                                    |                          | 63.50<br>31.75<br>15.24<br>++++++++<br>+++++++++++++++++++++++++++                                                                                                                                                                                                                                                                                                                                                                                                                                                                                                                                                                                                                                                                                                                                                                                                                                                                                                                                                                                                                                                                                                                                                                                                                                                                                                                                                                                                                                                                                                                                                                                                                                                                                                                                                                                                                                                                                                                                                                                                                                                                                                                                                                                                                                                                                                                                                                                                                                                                                                                                                                                                                                                                                                                                                                                                                                                                                                                                                                                                                                                                                                                        | - Jesa |  |
|                                                                                             |                                                                     | 17W2 Male/Female                   | 21W1 Male/Female         | e                                                                                                                                                                                                                                                                                                                                                                                                                                                                                                                                                                                                                                                                                                                                                                                                                                                                                                                                                                                                                                                                                                                                                                                                                                                                                                                                                                                                                                                                                                                                                                                                                                                                                                                                                                                                                                                                                                                                                                                                                                                                                                                                                                                                                                                                                                                                                                                                                                                                                                                                                                                                                                                                                                                                                                                                                                                                                                                                                                                                                                                                                                                                                                                         |        |  |
| CURRENT RATING<br>10A / 2.2<br>20A / 3.3<br>30A / 3.7<br>40A / 4.2                          | μφΑ                                                                 |                                    |                          | 47.05<br>23.65<br>23.65<br>23.65<br>23.65<br>23.65<br>23.65<br>23.65<br>23.65<br>23.65<br>23.65<br>23.65<br>23.65<br>23.65<br>23.65<br>23.65<br>23.65<br>23.65<br>23.65<br>23.65<br>23.65<br>23.65<br>23.65<br>23.65<br>23.65<br>23.65<br>23.65<br>23.65<br>23.65<br>23.65<br>23.65<br>23.65<br>23.65<br>23.65<br>23.65<br>23.65<br>23.65<br>23.65<br>23.65<br>23.65<br>23.65<br>24.65<br>25.65<br>25.65<br>25.65<br>25.65<br>25.65<br>25.65<br>25.65<br>25.65<br>25.65<br>25.65<br>25.65<br>25.65<br>25.65<br>25.65<br>25.65<br>25.65<br>25.65<br>25.65<br>25.65<br>25.65<br>25.65<br>25.65<br>25.65<br>25.65<br>25.65<br>25.65<br>25.65<br>25.65<br>25.65<br>25.65<br>25.65<br>25.65<br>25.65<br>25.65<br>25.65<br>25.65<br>25.65<br>25.65<br>25.65<br>25.65<br>25.65<br>25.65<br>25.65<br>25.65<br>25.65<br>25.65<br>25.65<br>25.65<br>25.65<br>25.65<br>25.65<br>25.65<br>25.65<br>25.65<br>25.65<br>25.65<br>25.65<br>25.65<br>25.65<br>25.65<br>25.65<br>25.65<br>25.65<br>25.65<br>25.65<br>25.65<br>25.65<br>25.65<br>25.65<br>25.65<br>25.65<br>25.65<br>25.65<br>25.65<br>25.65<br>25.65<br>25.65<br>25.65<br>25.65<br>25.65<br>25.65<br>25.65<br>25.65<br>25.65<br>25.65<br>25.65<br>25.65<br>25.65<br>25.65<br>25.65<br>25.65<br>25.65<br>25.65<br>25.65<br>25.65<br>25.65<br>25.65<br>25.65<br>25.65<br>25.65<br>25.65<br>25.65<br>25.65<br>25.65<br>25.65<br>25.65<br>25.65<br>25.65<br>25.65<br>25.55<br>25.55<br>25.55<br>25.55<br>25.55<br>25.55<br>25.55<br>25.55<br>25.55<br>25.55<br>25.55<br>25.55<br>25.55<br>25.55<br>25.55<br>25.55<br>25.55<br>25.55<br>25.55<br>25.55<br>25.55<br>25.55<br>25.55<br>25.55<br>25.55<br>25.55<br>25.55<br>25.55<br>25.55<br>25.55<br>25.55<br>25.55<br>25.55<br>25.55<br>25.55<br>25.55<br>25.55<br>25.55<br>25.55<br>25.55<br>25.55<br>25.55<br>25.55<br>25.55<br>25.55<br>25.55<br>25.55<br>25.55<br>25.55<br>25.55<br>25.55<br>25.55<br>25.55<br>25.55<br>25.55<br>25.55<br>25.55<br>25.55<br>25.55<br>25.55<br>25.55<br>25.55<br>25.55<br>25.55<br>25.55<br>25.55<br>25.55<br>25.55<br>25.55<br>25.55<br>25.55<br>25.55<br>25.55<br>25.55<br>25.55<br>25.55<br>25.55<br>25.55<br>25.55<br>25.55<br>25.55<br>25.55<br>25.55<br>25.55<br>25.55<br>25.55<br>25.55<br>25.55<br>25.55<br>25.55<br>25.55<br>25.55<br>25.55<br>25.55<br>25.55<br>25.55<br>25.55<br>25.55<br>25.55<br>25.55<br>25.55<br>25.55<br>25.55<br>25.55<br>25.55<br>25.55<br>25.55<br>25.55<br>25.55<br>25.55<br>25.55<br>25.55<br>25.55<br>25.55<br>25.55<br>25.55<br>25.55<br>25.55<br>25.55<br>25.55<br>25.55<br>25.55<br>25.55<br>25.55<br>25.55<br>25.55<br>25.55<br>25.55<br>25.55<br>25.55<br>25.55<br>25.55<br>25.55<br>25.55<br>25.55<br>25.55<br>25.55<br>25.55<br>25.55<br>25.55<br>25.55<br>25.55<br>25.55<br>25.55<br>25.55<br>25.55<br>25.55<br>25.55<br>25.55<br>25.55<br>25.55<br>25.55<br>25.55<br>25.55<br>25.55<br>25.55<br>25.55<br>25.55<br>25.55<br>25.55<br>25.55<br>25.55<br>25.55<br>25.55<br>25.55<br>25.55<br>25.55<br>25.55<br>25.55<br>25.55<br>25.55<br>25.55<br>25.55<br>25.55<br>25.55<br>25.55<br>25.55<br>25.55<br>25.55<br>25.55<br>25.55<br>25.55<br>25.55<br>25.55<br>25.55<br>25.55<br>25.55<br>25.55<br>25.55<br>25.55 | æ      |  |
|                                                                                             |                                                                     |                                    | SW REFERENCE NO.: 628 C  | OMBO ASSEMBLY                                                                                                                                                                                                                                                                                                                                                                                                                                                                                                                                                                                                                                                                                                                                                                                                                                                                                                                                                                                                                                                                                                                                                                                                                                                                                                                                                                                                                                                                                                                                                                                                                                                                                                                                                                                                                                                                                                                                                                                                                                                                                                                                                                                                                                                                                                                                                                                                                                                                                                                                                                                                                                                                                                                                                                                                                                                                                                                                                                                                                                                                                                                                                                             |        |  |
|                                                                                             | COMBIN                                                              | ATION D-SUB                        | DRAWN: C.B               | DATE: JAN. 01/20                                                                                                                                                                                                                                                                                                                                                                                                                                                                                                                                                                                                                                                                                                                                                                                                                                                                                                                                                                                                                                                                                                                                                                                                                                                                                                                                                                                                                                                                                                                                                                                                                                                                                                                                                                                                                                                                                                                                                                                                                                                                                                                                                                                                                                                                                                                                                                                                                                                                                                                                                                                                                                                                                                                                                                                                                                                                                                                                                                                                                                                                                                                                                                          | )19    |  |
|                                                                                             |                                                                     |                                    | CHECKED:                 | DATE:                                                                                                                                                                                                                                                                                                                                                                                                                                                                                                                                                                                                                                                                                                                                                                                                                                                                                                                                                                                                                                                                                                                                                                                                                                                                                                                                                                                                                                                                                                                                                                                                                                                                                                                                                                                                                                                                                                                                                                                                                                                                                                                                                                                                                                                                                                                                                                                                                                                                                                                                                                                                                                                                                                                                                                                                                                                                                                                                                                                                                                                                                                                                                                                     |        |  |
| HIS SERIES FULLY CONFORMS TO<br>THE EUROPEAN UNION DIRECTIVES                               |                                                                     | ARE THE FROFERTT OF EDAC INC., AND | SCALE: N.T.S             | SHEET 3 OF                                                                                                                                                                                                                                                                                                                                                                                                                                                                                                                                                                                                                                                                                                                                                                                                                                                                                                                                                                                                                                                                                                                                                                                                                                                                                                                                                                                                                                                                                                                                                                                                                                                                                                                                                                                                                                                                                                                                                                                                                                                                                                                                                                                                                                                                                                                                                                                                                                                                                                                                                                                                                                                                                                                                                                                                                                                                                                                                                                                                                                                                                                                                                                                | -      |  |
|                                                                                             | CANADA                                                              |                                    | DRAWING NUMBER: 628-43W2 | 2624-1TB                                                                                                                                                                                                                                                                                                                                                                                                                                                                                                                                                                                                                                                                                                                                                                                                                                                                                                                                                                                                                                                                                                                                                                                                                                                                                                                                                                                                                                                                                                                                                                                                                                                                                                                                                                                                                                                                                                                                                                                                                                                                                                                                                                                                                                                                                                                                                                                                                                                                                                                                                                                                                                                                                                                                                                                                                                                                                                                                                                                                                                                                                                                                                                                  | ISSUE  |  |