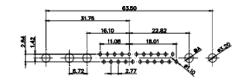

(1)

1

21W4 Male/Female

|                                                                                             |                                                                     |                                    |                          | 31.75<br>20 0.73<br>00 0.73<br>00 0.73<br>00 0.75<br>00 00<br>00 00                                                                                                                                                                                                                                                                                                                                                                                                                                                                                                                                                                                        | . Sere |  |
|---------------------------------------------------------------------------------------------|---------------------------------------------------------------------|------------------------------------|--------------------------|-------------------------------------------------------------------------------------------------------------------------------------------------------------------------------------------------------------------------------------------------------------------------------------------------------------------------------------------------------------------------------------------------------------------------------------------------------------------------------------------------------------------------------------------------------------------------------------------------------------------------------------------------------------------------------------------------------------------------------------------------------------------------------------------------------------------------------------------------------------------------------------------------------------------------------------------------------------------------------------------------------------------------------------------------------------------------------------------------------------------------------------------------------------------------------------------------------------------------------------------------------------------------------------------------------------------------------------------------------------------------------------------------------------------------------------------------------------------------------------------------------------------------------------------------------------------------------------------------------------------------------------------------------------------------------------------------------------------------------------------------------------------------------------------------------------------------------------------------------------------------------------------------------------------------------------------------------------------------------------------------------------------------------------------------------------------------------------------------------------------------------------------------------------------------------------------------------------------------------------------------------------------------------------------------------------------------------------------------------------------------------------------------------------------------------------------------------------------------------------------------------------------------------------------------------------------------------------------------------------------------------------------------------------------------------------------------------------------------------------------------------------------------------------------------------------------------------------------------------------------------------------------------------------------------------------------------------------------------------------------------------------------------------------------------------------------------------------------------------------------------------------------------------------------------------------------|--------|--|
|                                                                                             |                                                                     | 11W1 Male/Female                   | 27W2 Male/Female         | e                                                                                                                                                                                                                                                                                                                                                                                                                                                                                                                                                                                                                                                                                                                                                                                                                                                                                                                                                                                                                                                                                                                                                                                                                                                                                                                                                                                                                                                                                                                                                                                                                                                                                                                                                                                                                                                                                                                                                                                                                                                                                                                                                                                                                                                                                                                                                                                                                                                                                                                                                                                                                                                                                                                                                                                                                                                                                                                                                                                                                                                                                                                                                                                         |        |  |
| 47.00<br>23.03<br>14.49<br>14.49<br>90<br>90<br>90<br>90<br>90<br>90<br>90<br>90<br>90<br>9 | 8W8 Female<br>31.75 $22.97$ $4$ $4$ $4$ $4$ $4$ $4$ $4$ $4$ $4$ $4$ |                                    |                          | 63.50<br>31.75<br>15.24<br>++++++++<br>+++++++++++++++++++++++++++                                                                                                                                                                                                                                                                                                                                                                                                                                                                                                                                                                                                                                                                                                                                                                                                                                                                                                                                                                                                                                                                                                                                                                                                                                                                                                                                                                                                                                                                                                                                                                                                                                                                                                                                                                                                                                                                                                                                                                                                                                                                                                                                                                                                                                                                                                                                                                                                                                                                                                                                                                                                                                                                                                                                                                                                                                                                                                                                                                                                                                                                                                                        | - Jesa |  |
|                                                                                             |                                                                     | 17W2 Male/Female                   | 21W1 Male/Female         | e                                                                                                                                                                                                                                                                                                                                                                                                                                                                                                                                                                                                                                                                                                                                                                                                                                                                                                                                                                                                                                                                                                                                                                                                                                                                                                                                                                                                                                                                                                                                                                                                                                                                                                                                                                                                                                                                                                                                                                                                                                                                                                                                                                                                                                                                                                                                                                                                                                                                                                                                                                                                                                                                                                                                                                                                                                                                                                                                                                                                                                                                                                                                                                                         |        |  |
| CURRENT RATING<br>10A / 2.2<br>20A / 3.3<br>30A / 3.7<br>40A / 4.2                          | μφΑ                                                                 |                                    |                          | 47.05<br>23.65<br>23.65<br>23.65<br>23.65<br>23.65<br>23.65<br>23.65<br>23.65<br>23.65<br>23.65<br>23.65<br>23.65<br>23.65<br>23.65<br>23.65<br>23.65<br>23.65<br>23.65<br>23.65<br>23.65<br>23.65<br>23.65<br>23.65<br>23.65<br>23.65<br>23.65<br>23.65<br>23.65<br>23.65<br>23.65<br>23.65<br>23.65<br>23.65<br>23.65<br>23.65<br>23.65<br>23.65<br>23.65<br>23.65<br>23.65<br>24.65<br>25.65<br>25.65<br>25.65<br>25.65<br>25.65<br>25.65<br>25.65<br>25.65<br>25.65<br>25.65<br>25.65<br>25.65<br>25.65<br>25.65<br>25.65<br>25.65<br>25.65<br>25.65<br>25.65<br>25.65<br>25.65<br>25.65<br>25.65<br>25.65<br>25.65<br>25.65<br>25.65<br>25.65<br>25.65<br>25.65<br>25.65<br>25.65<br>25.65<br>25.65<br>25.65<br>25.65<br>25.65<br>25.65<br>25.65<br>25.65<br>25.65<br>25.65<br>25.65<br>25.65<br>25.65<br>25.65<br>25.65<br>25.65<br>25.65<br>25.65<br>25.65<br>25.65<br>25.65<br>25.65<br>25.65<br>25.65<br>25.65<br>25.65<br>25.65<br>25.65<br>25.65<br>25.65<br>25.65<br>25.65<br>25.65<br>25.65<br>25.65<br>25.65<br>25.65<br>25.65<br>25.65<br>25.65<br>25.65<br>25.65<br>25.65<br>25.65<br>25.65<br>25.65<br>25.65<br>25.65<br>25.65<br>25.65<br>25.65<br>25.65<br>25.65<br>25.65<br>25.65<br>25.65<br>25.65<br>25.65<br>25.65<br>25.65<br>25.65<br>25.65<br>25.65<br>25.65<br>25.65<br>25.65<br>25.65<br>25.65<br>25.65<br>25.65<br>25.65<br>25.65<br>25.65<br>25.65<br>25.65<br>25.65<br>25.65<br>25.55<br>25.55<br>25.55<br>25.55<br>25.55<br>25.55<br>25.55<br>25.55<br>25.55<br>25.55<br>25.55<br>25.55<br>25.55<br>25.55<br>25.55<br>25.55<br>25.55<br>25.55<br>25.55<br>25.55<br>25.55<br>25.55<br>25.55<br>25.55<br>25.55<br>25.55<br>25.55<br>25.55<br>25.55<br>25.55<br>25.55<br>25.55<br>25.55<br>25.55<br>25.55<br>25.55<br>25.55<br>25.55<br>25.55<br>25.55<br>25.55<br>25.55<br>25.55<br>25.55<br>25.55<br>25.55<br>25.55<br>25.55<br>25.55<br>25.55<br>25.55<br>25.55<br>25.55<br>25.55<br>25.55<br>25.55<br>25.55<br>25.55<br>25.55<br>25.55<br>25.55<br>25.55<br>25.55<br>25.55<br>25.55<br>25.55<br>25.55<br>25.55<br>25.55<br>25.55<br>25.55<br>25.55<br>25.55<br>25.55<br>25.55<br>25.55<br>25.55<br>25.55<br>25.55<br>25.55<br>25.55<br>25.55<br>25.55<br>25.55<br>25.55<br>25.55<br>25.55<br>25.55<br>25.55<br>25.55<br>25.55<br>25.55<br>25.55<br>25.55<br>25.55<br>25.55<br>25.55<br>25.55<br>25.55<br>25.55<br>25.55<br>25.55<br>25.55<br>25.55<br>25.55<br>25.55<br>25.55<br>25.55<br>25.55<br>25.55<br>25.55<br>25.55<br>25.55<br>25.55<br>25.55<br>25.55<br>25.55<br>25.55<br>25.55<br>25.55<br>25.55<br>25.55<br>25.55<br>25.55<br>25.55<br>25.55<br>25.55<br>25.55<br>25.55<br>25.55<br>25.55<br>25.55<br>25.55<br>25.55<br>25.55<br>25.55<br>25.55<br>25.55<br>25.55<br>25.55<br>25.55<br>25.55<br>25.55<br>25.55<br>25.55<br>25.55<br>25.55<br>25.55<br>25.55<br>25.55<br>25.55<br>25.55<br>25.55<br>25.55<br>25.55<br>25.55<br>25.55<br>25.55<br>25.55<br>25.55<br>25.55<br>25.55<br>25.55<br>25.55<br>25.55<br>25.55<br>25.55<br>25.55<br>25.55<br>25.55<br>25.55<br>25.55<br>25.55<br>25.55<br>25.55<br>25.55<br>25.55<br>25.55<br>25.55<br>25.55<br>25.55<br>25.55<br>25.55<br>25.55<br>25.55<br>25.55<br>25.55<br>25.55<br>25.55<br>25.55 | æ      |  |
|                                                                                             |                                                                     |                                    | SW REFERENCE NO.: 628 C  | OMBO ASSEMBLY                                                                                                                                                                                                                                                                                                                                                                                                                                                                                                                                                                                                                                                                                                                                                                                                                                                                                                                                                                                                                                                                                                                                                                                                                                                                                                                                                                                                                                                                                                                                                                                                                                                                                                                                                                                                                                                                                                                                                                                                                                                                                                                                                                                                                                                                                                                                                                                                                                                                                                                                                                                                                                                                                                                                                                                                                                                                                                                                                                                                                                                                                                                                                                             |        |  |
|                                                                                             | COMBIN                                                              | ATION D-SUB                        | DRAWN: C.B               | DATE: JAN. 01/20                                                                                                                                                                                                                                                                                                                                                                                                                                                                                                                                                                                                                                                                                                                                                                                                                                                                                                                                                                                                                                                                                                                                                                                                                                                                                                                                                                                                                                                                                                                                                                                                                                                                                                                                                                                                                                                                                                                                                                                                                                                                                                                                                                                                                                                                                                                                                                                                                                                                                                                                                                                                                                                                                                                                                                                                                                                                                                                                                                                                                                                                                                                                                                          | )19    |  |
|                                                                                             |                                                                     |                                    | CHECKED:                 | DATE:                                                                                                                                                                                                                                                                                                                                                                                                                                                                                                                                                                                                                                                                                                                                                                                                                                                                                                                                                                                                                                                                                                                                                                                                                                                                                                                                                                                                                                                                                                                                                                                                                                                                                                                                                                                                                                                                                                                                                                                                                                                                                                                                                                                                                                                                                                                                                                                                                                                                                                                                                                                                                                                                                                                                                                                                                                                                                                                                                                                                                                                                                                                                                                                     |        |  |
| HIS SERIES FULLY CONFORMS TO<br>THE EUROPEAN UNION DIRECTIVES                               |                                                                     | ARE THE FROFERTT OF EDAC INC., AND | SCALE: N.T.S             | SHEET 3 OF                                                                                                                                                                                                                                                                                                                                                                                                                                                                                                                                                                                                                                                                                                                                                                                                                                                                                                                                                                                                                                                                                                                                                                                                                                                                                                                                                                                                                                                                                                                                                                                                                                                                                                                                                                                                                                                                                                                                                                                                                                                                                                                                                                                                                                                                                                                                                                                                                                                                                                                                                                                                                                                                                                                                                                                                                                                                                                                                                                                                                                                                                                                                                                                | -      |  |
|                                                                                             | CANADA                                                              |                                    | DRAWING NUMBER: 628-43W2 | 2624-1TB                                                                                                                                                                                                                                                                                                                                                                                                                                                                                                                                                                                                                                                                                                                                                                                                                                                                                                                                                                                                                                                                                                                                                                                                                                                                                                                                                                                                                                                                                                                                                                                                                                                                                                                                                                                                                                                                                                                                                                                                                                                                                                                                                                                                                                                                                                                                                                                                                                                                                                                                                                                                                                                                                                                                                                                                                                                                                                                                                                                                                                                                                                                                                                                  | ISSUE  |  |