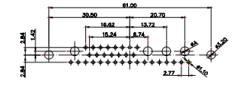

(1)

1

21W4 Male/Female

|                                                                                             |                                                                     |                                    |                          | 31.75<br>20 0.73<br>00 0.73<br>00 0.73<br>00 0.75<br>00 00<br>00 00                                                                                                                                                                                                                                                                                                                                                                                                                                                                                                                                                                                        | . Sere |  |
|---------------------------------------------------------------------------------------------|---------------------------------------------------------------------|------------------------------------|--------------------------|-------------------------------------------------------------------------------------------------------------------------------------------------------------------------------------------------------------------------------------------------------------------------------------------------------------------------------------------------------------------------------------------------------------------------------------------------------------------------------------------------------------------------------------------------------------------------------------------------------------------------------------------------------------------------------------------------------------------------------------------------------------------------------------------------------------------------------------------------------------------------------------------------------------------------------------------------------------------------------------------------------------------------------------------------------------------------------------------------------------------------------------------------------------------------------------------------------------------------------------------------------------------------------------------------------------------------------------------------------------------------------------------------------------------------------------------------------------------------------------------------------------------------------------------------------------------------------------------------------------------------------------------------------------------------------------------------------------------------------------------------------------------------------------------------------------------------------------------------------------------------------------------------------------------------------------------------------------------------------------------------------------------------------------------------------------------------------------------------------------------------------------------------------------------------------------------------------------------------------------------------------------------------------------------------------------------------------------------------------------------------------------------------------------------------------------------------------------------------------------------------------------------------------------------------------------------------------------------------------------------------------------------------------------------------------------------------------------------------------------------------------------------------------------------------------------------------------------------------------------------------------------------------------------------------------------------------------------------------------------------------------------------------------------------------------------------------------------------------------------------------------------------------------------------------------------------|--------|--|
|                                                                                             |                                                                     | 11W1 Male/Female                   | 27W2 Male/Female         | e                                                                                                                                                                                                                                                                                                                                                                                                                                                                                                                                                                                                                                                                                                                                                                                                                                                                                                                                                                                                                                                                                                                                                                                                                                                                                                                                                                                                                                                                                                                                                                                                                                                                                                                                                                                                                                                                                                                                                                                                                                                                                                                                                                                                                                                                                                                                                                                                                                                                                                                                                                                                                                                                                                                                                                                                                                                                                                                                                                                                                                                                                                                                                                                         |        |  |
| 47.00<br>23.03<br>14.49<br>14.49<br>90<br>90<br>90<br>90<br>90<br>90<br>90<br>90<br>90<br>9 | 8W8 Female<br>31.75 $22.97$ $4$ $4$ $4$ $4$ $4$ $4$ $4$ $4$ $4$ $4$ |                                    |                          | 63.50<br>31.75<br>15.24<br>++++++++<br>+++++++++++++++++++++++++++                                                                                                                                                                                                                                                                                                                                                                                                                                                                                                                                                                                                                                                                                                                                                                                                                                                                                                                                                                                                                                                                                                                                                                                                                                                                                                                                                                                                                                                                                                                                                                                                                                                                                                                                                                                                                                                                                                                                                                                                                                                                                                                                                                                                                                                                                                                                                                                                                                                                                                                                                                                                                                                                                                                                                                                                                                                                                                                                                                                                                                                                                                                        | - Jesa |  |
|                                                                                             |                                                                     | 17W2 Male/Female                   | 21W1 Male/Female         | e                                                                                                                                                                                                                                                                                                                                                                                                                                                                                                                                                                                                                                                                                                                                                                                                                                                                                                                                                                                                                                                                                                                                                                                                                                                                                                                                                                                                                                                                                                                                                                                                                                                                                                                                                                                                                                                                                                                                                                                                                                                                                                                                                                                                                                                                                                                                                                                                                                                                                                                                                                                                                                                                                                                                                                                                                                                                                                                                                                                                                                                                                                                                                                                         |        |  |
| CURRENT RATING<br>10A / 2.2<br>20A / 3.3<br>30A / 3.7<br>40A / 4.2                          | μφΑ                                                                 |                                    |                          | 47.05<br>23.65<br>23.65<br>23.65<br>23.65<br>23.65<br>23.65<br>23.65<br>23.65<br>23.65<br>23.65<br>23.65<br>23.65<br>23.65<br>23.65<br>23.65<br>23.65<br>23.65<br>23.65<br>23.65<br>23.65<br>23.65<br>23.65<br>23.65<br>23.65<br>23.65<br>23.65<br>23.65<br>23.65<br>23.65<br>23.65<br>23.65<br>23.65<br>23.65<br>23.65<br>23.65<br>23.65<br>23.65<br>23.65<br>23.65<br>23.65<br>24.65<br>25.65<br>25.65<br>25.65<br>25.65<br>25.65<br>25.65<br>25.65<br>25.65<br>25.65<br>25.65<br>25.65<br>25.65<br>25.65<br>25.65<br>25.65<br>25.65<br>25.65<br>25.65<br>25.65<br>25.65<br>25.65<br>25.65<br>25.65<br>25.65<br>25.65<br>25.65<br>25.65<br>25.65<br>25.65<br>25.65<br>25.65<br>25.65<br>25.65<br>25.65<br>25.65<br>25.65<br>25.65<br>25.65<br>25.65<br>25.65<br>25.65<br>25.65<br>25.65<br>25.65<br>25.65<br>25.65<br>25.65<br>25.65<br>25.65<br>25.65<br>25.65<br>25.65<br>25.65<br>25.65<br>25.65<br>25.65<br>25.65<br>25.65<br>25.65<br>25.65<br>25.65<br>25.65<br>25.65<br>25.65<br>25.65<br>25.65<br>25.65<br>25.65<br>25.65<br>25.65<br>25.65<br>25.65<br>25.65<br>25.65<br>25.65<br>25.65<br>25.65<br>25.65<br>25.65<br>25.65<br>25.65<br>25.65<br>25.65<br>25.65<br>25.65<br>25.65<br>25.65<br>25.65<br>25.65<br>25.65<br>25.65<br>25.65<br>25.65<br>25.65<br>25.65<br>25.65<br>25.65<br>25.65<br>25.65<br>25.65<br>25.65<br>25.65<br>25.65<br>25.65<br>25.65<br>25.65<br>25.65<br>25.65<br>25.65<br>25.55<br>25.55<br>25.55<br>25.55<br>25.55<br>25.55<br>25.55<br>25.55<br>25.55<br>25.55<br>25.55<br>25.55<br>25.55<br>25.55<br>25.55<br>25.55<br>25.55<br>25.55<br>25.55<br>25.55<br>25.55<br>25.55<br>25.55<br>25.55<br>25.55<br>25.55<br>25.55<br>25.55<br>25.55<br>25.55<br>25.55<br>25.55<br>25.55<br>25.55<br>25.55<br>25.55<br>25.55<br>25.55<br>25.55<br>25.55<br>25.55<br>25.55<br>25.55<br>25.55<br>25.55<br>25.55<br>25.55<br>25.55<br>25.55<br>25.55<br>25.55<br>25.55<br>25.55<br>25.55<br>25.55<br>25.55<br>25.55<br>25.55<br>25.55<br>25.55<br>25.55<br>25.55<br>25.55<br>25.55<br>25.55<br>25.55<br>25.55<br>25.55<br>25.55<br>25.55<br>25.55<br>25.55<br>25.55<br>25.55<br>25.55<br>25.55<br>25.55<br>25.55<br>25.55<br>25.55<br>25.55<br>25.55<br>25.55<br>25.55<br>25.55<br>25.55<br>25.55<br>25.55<br>25.55<br>25.55<br>25.55<br>25.55<br>25.55<br>25.55<br>25.55<br>25.55<br>25.55<br>25.55<br>25.55<br>25.55<br>25.55<br>25.55<br>25.55<br>25.55<br>25.55<br>25.55<br>25.55<br>25.55<br>25.55<br>25.55<br>25.55<br>25.55<br>25.55<br>25.55<br>25.55<br>25.55<br>25.55<br>25.55<br>25.55<br>25.55<br>25.55<br>25.55<br>25.55<br>25.55<br>25.55<br>25.55<br>25.55<br>25.55<br>25.55<br>25.55<br>25.55<br>25.55<br>25.55<br>25.55<br>25.55<br>25.55<br>25.55<br>25.55<br>25.55<br>25.55<br>25.55<br>25.55<br>25.55<br>25.55<br>25.55<br>25.55<br>25.55<br>25.55<br>25.55<br>25.55<br>25.55<br>25.55<br>25.55<br>25.55<br>25.55<br>25.55<br>25.55<br>25.55<br>25.55<br>25.55<br>25.55<br>25.55<br>25.55<br>25.55<br>25.55<br>25.55<br>25.55<br>25.55<br>25.55<br>25.55<br>25.55<br>25.55<br>25.55<br>25.55<br>25.55<br>25.55<br>25.55<br>25.55<br>25.55<br>25.55<br>25.55<br>25.55<br>25.55<br>25.55<br>25.55<br>25.55<br>25.55<br>25.55<br>25.55<br>25.55 | æ      |  |
|                                                                                             |                                                                     |                                    | SW REFERENCE NO.: 628 C  | OMBO ASSEMBLY                                                                                                                                                                                                                                                                                                                                                                                                                                                                                                                                                                                                                                                                                                                                                                                                                                                                                                                                                                                                                                                                                                                                                                                                                                                                                                                                                                                                                                                                                                                                                                                                                                                                                                                                                                                                                                                                                                                                                                                                                                                                                                                                                                                                                                                                                                                                                                                                                                                                                                                                                                                                                                                                                                                                                                                                                                                                                                                                                                                                                                                                                                                                                                             |        |  |
|                                                                                             | COMBIN                                                              | ATION D-SUB                        | DRAWN: C.B               | DATE: JAN. 01/20                                                                                                                                                                                                                                                                                                                                                                                                                                                                                                                                                                                                                                                                                                                                                                                                                                                                                                                                                                                                                                                                                                                                                                                                                                                                                                                                                                                                                                                                                                                                                                                                                                                                                                                                                                                                                                                                                                                                                                                                                                                                                                                                                                                                                                                                                                                                                                                                                                                                                                                                                                                                                                                                                                                                                                                                                                                                                                                                                                                                                                                                                                                                                                          | )19    |  |
|                                                                                             |                                                                     |                                    | CHECKED:                 | DATE:                                                                                                                                                                                                                                                                                                                                                                                                                                                                                                                                                                                                                                                                                                                                                                                                                                                                                                                                                                                                                                                                                                                                                                                                                                                                                                                                                                                                                                                                                                                                                                                                                                                                                                                                                                                                                                                                                                                                                                                                                                                                                                                                                                                                                                                                                                                                                                                                                                                                                                                                                                                                                                                                                                                                                                                                                                                                                                                                                                                                                                                                                                                                                                                     |        |  |
| HIS SERIES FULLY CONFORMS TO<br>THE EUROPEAN UNION DIRECTIVES                               |                                                                     | ARE THE FROFERTT OF EDAC INC., AND | SCALE: N.T.S             | SHEET 3 OF                                                                                                                                                                                                                                                                                                                                                                                                                                                                                                                                                                                                                                                                                                                                                                                                                                                                                                                                                                                                                                                                                                                                                                                                                                                                                                                                                                                                                                                                                                                                                                                                                                                                                                                                                                                                                                                                                                                                                                                                                                                                                                                                                                                                                                                                                                                                                                                                                                                                                                                                                                                                                                                                                                                                                                                                                                                                                                                                                                                                                                                                                                                                                                                | -      |  |
|                                                                                             | CANADA                                                              |                                    | DRAWING NUMBER: 628-43W2 | 2624-1TB                                                                                                                                                                                                                                                                                                                                                                                                                                                                                                                                                                                                                                                                                                                                                                                                                                                                                                                                                                                                                                                                                                                                                                                                                                                                                                                                                                                                                                                                                                                                                                                                                                                                                                                                                                                                                                                                                                                                                                                                                                                                                                                                                                                                                                                                                                                                                                                                                                                                                                                                                                                                                                                                                                                                                                                                                                                                                                                                                                                                                                                                                                                                                                                  | ISSUE  |  |