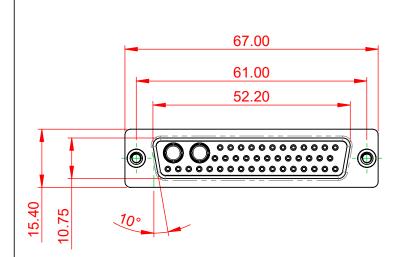

|  |                                      |                                                                      | SW REFERENCE NO.: 628 COMBO ASSEMBLY                        |            |       |  |
|--|--------------------------------------|----------------------------------------------------------------------|-------------------------------------------------------------|------------|-------|--|
|  | COMBINATION                          | DRAWN: C.B                                                           | DATE: JAN. 01/20                                            | 19         |       |  |
|  |                                      |                                                                      | CHECKED:                                                    | DATE:      |       |  |
|  | EDAC INC                             | THESE DRAWINGS AND SPECIFICATIONS<br>ARE THE PROPERTY OF EDAC INCAND | SCALE: (IN C.A.D. 1:1)                                      | SHEET 1 OF | 4     |  |
|  | YOUR CONNECTION TO QUALITY & SERVICE | SHALL NOT BE REPRODUCED, OR COPIED<br>OR USED AS THE BASIS FOR THE   | R USED AS THE BASIS FOR THE DRAWING NUMBER: 628-43W2624-111 | 2624-1TB   | ISSUE |  |
|  |                                      | MANUFACTURE OR SALE OF APPARATUS<br>WITHOUT WRITTEN PERMISSION.      | PART NUMBER: 628-43W                                        | 2624-1TB   | 1     |  |