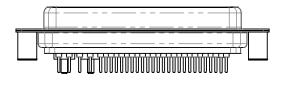

33.30

5W5 Male

5W5 Female

3W3 / 3WK3

8W8 Male

3.30

5W1 Male/Female

7W2 Male/Female

(1)

1

21W4 Male/Female

|                                                                                             |                                                                     |                                    |                          | 31.75<br>20 0.73<br>00 0.73<br>00 0.73<br>00 0.75<br>00 00<br>00 00                                                                                                                                                                                                                                                                                                                                                                                                                                                                                                                                                                                        | . Sere |  |
|---------------------------------------------------------------------------------------------|---------------------------------------------------------------------|------------------------------------|--------------------------|-------------------------------------------------------------------------------------------------------------------------------------------------------------------------------------------------------------------------------------------------------------------------------------------------------------------------------------------------------------------------------------------------------------------------------------------------------------------------------------------------------------------------------------------------------------------------------------------------------------------------------------------------------------------------------------------------------------------------------------------------------------------------------------------------------------------------------------------------------------------------------------------------------------------------------------------------------------------------------------------------------------------------------------------------------------------------------------------------------------------------------------------------------------------------------------------------------------------------------------------------------------------------------------------------------------------------------------------------------------------------------------------------------------------------------------------------------------------------------------------------------------------------------------------------------------------------------------------------------------------------------------------------------------------------------------------------------------------------------------------------------------------------------------------------------------------------------------------------------------------------------------------------------------------------------------------------------------------------------------------------------------------------------------------------------------------------------------------------------------------------------------------------------------------------------------------------------------------------------------------------------------------------------------------------------------------------------------------------------------------------------------------------------------------------------------------------------------------------------------------------------------------------------------------------------------------------------------------------------------------------------------------------------------------------------------------------------------------------------------------------------------------------------------------------------------------------------------------------------------------------------------------------------------------------------------------------------------------------------------------------------------------------------------------------------------------------------------------------------------------------------------------------------------------------------------------|--------|--|
|                                                                                             |                                                                     | 11W1 Male/Female                   | 27W2 Male/Female         | e                                                                                                                                                                                                                                                                                                                                                                                                                                                                                                                                                                                                                                                                                                                                                                                                                                                                                                                                                                                                                                                                                                                                                                                                                                                                                                                                                                                                                                                                                                                                                                                                                                                                                                                                                                                                                                                                                                                                                                                                                                                                                                                                                                                                                                                                                                                                                                                                                                                                                                                                                                                                                                                                                                                                                                                                                                                                                                                                                                                                                                                                                                                                                                                         |        |  |
| 47.00<br>23.03<br>14.49<br>14.49<br>90<br>90<br>90<br>90<br>90<br>90<br>90<br>90<br>90<br>9 | 8W8 Female<br>31.75 $22.97$ $4$ $4$ $4$ $4$ $4$ $4$ $4$ $4$ $4$ $4$ |                                    |                          | 63.50<br>31.75<br>15.24<br>++++++++<br>+++++++++++++++++++++++++++                                                                                                                                                                                                                                                                                                                                                                                                                                                                                                                                                                                                                                                                                                                                                                                                                                                                                                                                                                                                                                                                                                                                                                                                                                                                                                                                                                                                                                                                                                                                                                                                                                                                                                                                                                                                                                                                                                                                                                                                                                                                                                                                                                                                                                                                                                                                                                                                                                                                                                                                                                                                                                                                                                                                                                                                                                                                                                                                                                                                                                                                                                                        | - Jesa |  |
|                                                                                             |                                                                     | 17W2 Male/Female                   | 21W1 Male/Female         | e                                                                                                                                                                                                                                                                                                                                                                                                                                                                                                                                                                                                                                                                                                                                                                                                                                                                                                                                                                                                                                                                                                                                                                                                                                                                                                                                                                                                                                                                                                                                                                                                                                                                                                                                                                                                                                                                                                                                                                                                                                                                                                                                                                                                                                                                                                                                                                                                                                                                                                                                                                                                                                                                                                                                                                                                                                                                                                                                                                                                                                                                                                                                                                                         |        |  |
| CURRENT RATING<br>10A / 2.2<br>20A / 3.3<br>30A / 3.7<br>40A / 4.2                          | μφΑ                                                                 |                                    |                          | 47.05<br>23.65<br>23.65<br>23.65<br>23.65<br>23.65<br>23.65<br>23.65<br>23.65<br>23.65<br>23.65<br>23.65<br>23.65<br>23.65<br>23.65<br>23.65<br>23.65<br>23.65<br>23.65<br>23.65<br>23.65<br>23.65<br>23.65<br>23.65<br>23.65<br>23.65<br>23.65<br>23.65<br>23.65<br>23.65<br>23.65<br>23.65<br>23.65<br>23.65<br>23.65<br>23.65<br>23.65<br>23.65<br>23.65<br>23.65<br>23.65<br>24.65<br>25.65<br>25.65<br>25.65<br>25.65<br>25.65<br>25.65<br>25.65<br>25.65<br>25.65<br>25.65<br>25.65<br>25.65<br>25.65<br>25.65<br>25.65<br>25.65<br>25.65<br>25.65<br>25.65<br>25.65<br>25.65<br>25.65<br>25.65<br>25.65<br>25.65<br>25.65<br>25.65<br>25.65<br>25.65<br>25.65<br>25.65<br>25.65<br>25.65<br>25.65<br>25.65<br>25.65<br>25.65<br>25.65<br>25.65<br>25.65<br>25.65<br>25.65<br>25.65<br>25.65<br>25.65<br>25.65<br>25.65<br>25.65<br>25.65<br>25.65<br>25.65<br>25.65<br>25.65<br>25.65<br>25.65<br>25.65<br>25.65<br>25.65<br>25.65<br>25.65<br>25.65<br>25.65<br>25.65<br>25.65<br>25.65<br>25.65<br>25.65<br>25.65<br>25.65<br>25.65<br>25.65<br>25.65<br>25.65<br>25.65<br>25.65<br>25.65<br>25.65<br>25.65<br>25.65<br>25.65<br>25.65<br>25.65<br>25.65<br>25.65<br>25.65<br>25.65<br>25.65<br>25.65<br>25.65<br>25.65<br>25.65<br>25.65<br>25.65<br>25.65<br>25.65<br>25.65<br>25.65<br>25.65<br>25.65<br>25.65<br>25.65<br>25.65<br>25.65<br>25.65<br>25.65<br>25.65<br>25.65<br>25.65<br>25.65<br>25.55<br>25.55<br>25.55<br>25.55<br>25.55<br>25.55<br>25.55<br>25.55<br>25.55<br>25.55<br>25.55<br>25.55<br>25.55<br>25.55<br>25.55<br>25.55<br>25.55<br>25.55<br>25.55<br>25.55<br>25.55<br>25.55<br>25.55<br>25.55<br>25.55<br>25.55<br>25.55<br>25.55<br>25.55<br>25.55<br>25.55<br>25.55<br>25.55<br>25.55<br>25.55<br>25.55<br>25.55<br>25.55<br>25.55<br>25.55<br>25.55<br>25.55<br>25.55<br>25.55<br>25.55<br>25.55<br>25.55<br>25.55<br>25.55<br>25.55<br>25.55<br>25.55<br>25.55<br>25.55<br>25.55<br>25.55<br>25.55<br>25.55<br>25.55<br>25.55<br>25.55<br>25.55<br>25.55<br>25.55<br>25.55<br>25.55<br>25.55<br>25.55<br>25.55<br>25.55<br>25.55<br>25.55<br>25.55<br>25.55<br>25.55<br>25.55<br>25.55<br>25.55<br>25.55<br>25.55<br>25.55<br>25.55<br>25.55<br>25.55<br>25.55<br>25.55<br>25.55<br>25.55<br>25.55<br>25.55<br>25.55<br>25.55<br>25.55<br>25.55<br>25.55<br>25.55<br>25.55<br>25.55<br>25.55<br>25.55<br>25.55<br>25.55<br>25.55<br>25.55<br>25.55<br>25.55<br>25.55<br>25.55<br>25.55<br>25.55<br>25.55<br>25.55<br>25.55<br>25.55<br>25.55<br>25.55<br>25.55<br>25.55<br>25.55<br>25.55<br>25.55<br>25.55<br>25.55<br>25.55<br>25.55<br>25.55<br>25.55<br>25.55<br>25.55<br>25.55<br>25.55<br>25.55<br>25.55<br>25.55<br>25.55<br>25.55<br>25.55<br>25.55<br>25.55<br>25.55<br>25.55<br>25.55<br>25.55<br>25.55<br>25.55<br>25.55<br>25.55<br>25.55<br>25.55<br>25.55<br>25.55<br>25.55<br>25.55<br>25.55<br>25.55<br>25.55<br>25.55<br>25.55<br>25.55<br>25.55<br>25.55<br>25.55<br>25.55<br>25.55<br>25.55<br>25.55<br>25.55<br>25.55<br>25.55<br>25.55<br>25.55<br>25.55<br>25.55<br>25.55<br>25.55<br>25.55<br>25.55<br>25.55<br>25.55<br>25.55<br>25.55<br>25.55<br>25.55<br>25.55<br>25.55<br>25.55<br>25.55<br>25.55<br>25.55<br>25.55 | æ      |  |
|                                                                                             |                                                                     |                                    | SW REFERENCE NO.: 628 C  | OMBO ASSEMBLY                                                                                                                                                                                                                                                                                                                                                                                                                                                                                                                                                                                                                                                                                                                                                                                                                                                                                                                                                                                                                                                                                                                                                                                                                                                                                                                                                                                                                                                                                                                                                                                                                                                                                                                                                                                                                                                                                                                                                                                                                                                                                                                                                                                                                                                                                                                                                                                                                                                                                                                                                                                                                                                                                                                                                                                                                                                                                                                                                                                                                                                                                                                                                                             |        |  |
|                                                                                             | COMBIN                                                              | ATION D-SUB                        | DRAWN: C.B               | DATE: JAN. 01/20                                                                                                                                                                                                                                                                                                                                                                                                                                                                                                                                                                                                                                                                                                                                                                                                                                                                                                                                                                                                                                                                                                                                                                                                                                                                                                                                                                                                                                                                                                                                                                                                                                                                                                                                                                                                                                                                                                                                                                                                                                                                                                                                                                                                                                                                                                                                                                                                                                                                                                                                                                                                                                                                                                                                                                                                                                                                                                                                                                                                                                                                                                                                                                          | )19    |  |
|                                                                                             |                                                                     |                                    | CHECKED:                 | DATE:                                                                                                                                                                                                                                                                                                                                                                                                                                                                                                                                                                                                                                                                                                                                                                                                                                                                                                                                                                                                                                                                                                                                                                                                                                                                                                                                                                                                                                                                                                                                                                                                                                                                                                                                                                                                                                                                                                                                                                                                                                                                                                                                                                                                                                                                                                                                                                                                                                                                                                                                                                                                                                                                                                                                                                                                                                                                                                                                                                                                                                                                                                                                                                                     |        |  |
| HIS SERIES FULLY CONFORMS TO<br>THE EUROPEAN UNION DIRECTIVES                               |                                                                     | ARE THE FROFERTT OF EDAC INC., AND | SCALE: N.T.S             | SHEET 3 OF                                                                                                                                                                                                                                                                                                                                                                                                                                                                                                                                                                                                                                                                                                                                                                                                                                                                                                                                                                                                                                                                                                                                                                                                                                                                                                                                                                                                                                                                                                                                                                                                                                                                                                                                                                                                                                                                                                                                                                                                                                                                                                                                                                                                                                                                                                                                                                                                                                                                                                                                                                                                                                                                                                                                                                                                                                                                                                                                                                                                                                                                                                                                                                                | -      |  |
|                                                                                             | CANADA                                                              |                                    | DRAWING NUMBER: 628-43W2 | 2624-1TB                                                                                                                                                                                                                                                                                                                                                                                                                                                                                                                                                                                                                                                                                                                                                                                                                                                                                                                                                                                                                                                                                                                                                                                                                                                                                                                                                                                                                                                                                                                                                                                                                                                                                                                                                                                                                                                                                                                                                                                                                                                                                                                                                                                                                                                                                                                                                                                                                                                                                                                                                                                                                                                                                                                                                                                                                                                                                                                                                                                                                                                                                                                                                                                  | ISSUE  |  |

 
 TOLERANCE UNLESS OTHERWISE
 THIS IS A C.A.D. GENERATED DRAWING DO NOT MAKE MANUAL REVISIONS TO MASTER.

 .X
 ±0.25

25W3 Male

13W3 Male

36W4 Male

13W6 Male

43W2 Male

.XX ±0.13 .XXX ±0.05

9W4 Female

13W3 Female

43W2 Female

47W1 Female

36W4 Female

17W5 Male

COMPLIANT

2.77