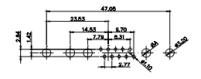

(1)

1

21W4 Male/Female

|                                                                                             |                                                                     |                                    |                          | 31.75<br>20 0.73<br>00 0.73<br>00 0.73<br>00 0.75<br>00 00<br>00 00                                                                                                                                                                                                                                                                                                                                                                                                                                                                                                                                                                                        | . Sere |  |
|---------------------------------------------------------------------------------------------|---------------------------------------------------------------------|------------------------------------|--------------------------|-------------------------------------------------------------------------------------------------------------------------------------------------------------------------------------------------------------------------------------------------------------------------------------------------------------------------------------------------------------------------------------------------------------------------------------------------------------------------------------------------------------------------------------------------------------------------------------------------------------------------------------------------------------------------------------------------------------------------------------------------------------------------------------------------------------------------------------------------------------------------------------------------------------------------------------------------------------------------------------------------------------------------------------------------------------------------------------------------------------------------------------------------------------------------------------------------------------------------------------------------------------------------------------------------------------------------------------------------------------------------------------------------------------------------------------------------------------------------------------------------------------------------------------------------------------------------------------------------------------------------------------------------------------------------------------------------------------------------------------------------------------------------------------------------------------------------------------------------------------------------------------------------------------------------------------------------------------------------------------------------------------------------------------------------------------------------------------------------------------------------------------------------------------------------------------------------------------------------------------------------------------------------------------------------------------------------------------------------------------------------------------------------------------------------------------------------------------------------------------------------------------------------------------------------------------------------------------------------------------------------------------------------------------------------------------------------------------------------------------------------------------------------------------------------------------------------------------------------------------------------------------------------------------------------------------------------------------------------------------------------------------------------------------------------------------------------------------------------------------------------------------------------------------------------------------------|--------|--|
|                                                                                             |                                                                     | 11W1 Male/Female                   | 27W2 Male/Female         | e                                                                                                                                                                                                                                                                                                                                                                                                                                                                                                                                                                                                                                                                                                                                                                                                                                                                                                                                                                                                                                                                                                                                                                                                                                                                                                                                                                                                                                                                                                                                                                                                                                                                                                                                                                                                                                                                                                                                                                                                                                                                                                                                                                                                                                                                                                                                                                                                                                                                                                                                                                                                                                                                                                                                                                                                                                                                                                                                                                                                                                                                                                                                                                                         |        |  |
| 47.00<br>23.03<br>14.49<br>14.49<br>90<br>90<br>90<br>90<br>90<br>90<br>90<br>90<br>90<br>9 | 8W8 Female<br>31.75 $22.97$ $4$ $4$ $4$ $4$ $4$ $4$ $4$ $4$ $4$ $4$ |                                    |                          | 63.50<br>31.75<br>15.24<br>++++++++<br>+++++++++++++++++++++++++++                                                                                                                                                                                                                                                                                                                                                                                                                                                                                                                                                                                                                                                                                                                                                                                                                                                                                                                                                                                                                                                                                                                                                                                                                                                                                                                                                                                                                                                                                                                                                                                                                                                                                                                                                                                                                                                                                                                                                                                                                                                                                                                                                                                                                                                                                                                                                                                                                                                                                                                                                                                                                                                                                                                                                                                                                                                                                                                                                                                                                                                                                                                        | - Jesa |  |
|                                                                                             |                                                                     | 17W2 Male/Female                   | 21W1 Male/Female         | e                                                                                                                                                                                                                                                                                                                                                                                                                                                                                                                                                                                                                                                                                                                                                                                                                                                                                                                                                                                                                                                                                                                                                                                                                                                                                                                                                                                                                                                                                                                                                                                                                                                                                                                                                                                                                                                                                                                                                                                                                                                                                                                                                                                                                                                                                                                                                                                                                                                                                                                                                                                                                                                                                                                                                                                                                                                                                                                                                                                                                                                                                                                                                                                         |        |  |
| CURRENT RATING<br>10A / 2.2<br>20A / 3.3<br>30A / 3.7<br>40A / 4.2                          | μφΑ                                                                 |                                    |                          | 47.05<br>23.65<br>23.65<br>23.65<br>23.65<br>23.65<br>23.65<br>23.65<br>23.65<br>23.65<br>23.65<br>23.65<br>23.65<br>23.65<br>23.65<br>23.65<br>23.65<br>23.65<br>23.65<br>23.65<br>23.65<br>23.65<br>23.65<br>23.65<br>23.65<br>23.65<br>23.65<br>23.65<br>23.65<br>23.65<br>23.65<br>23.65<br>23.65<br>23.65<br>23.65<br>23.65<br>23.65<br>23.65<br>23.65<br>23.65<br>23.65<br>24.65<br>25.65<br>25.65<br>25.65<br>25.65<br>25.65<br>25.65<br>25.65<br>25.65<br>25.65<br>25.65<br>25.65<br>25.65<br>25.65<br>25.65<br>25.65<br>25.65<br>25.65<br>25.65<br>25.65<br>25.65<br>25.65<br>25.65<br>25.65<br>25.65<br>25.65<br>25.65<br>25.65<br>25.65<br>25.65<br>25.65<br>25.65<br>25.65<br>25.65<br>25.65<br>25.65<br>25.65<br>25.65<br>25.65<br>25.65<br>25.65<br>25.65<br>25.65<br>25.65<br>25.65<br>25.65<br>25.65<br>25.65<br>25.65<br>25.65<br>25.65<br>25.65<br>25.65<br>25.65<br>25.65<br>25.65<br>25.65<br>25.65<br>25.65<br>25.65<br>25.65<br>25.65<br>25.65<br>25.65<br>25.65<br>25.65<br>25.65<br>25.65<br>25.65<br>25.65<br>25.65<br>25.65<br>25.65<br>25.65<br>25.65<br>25.65<br>25.65<br>25.65<br>25.65<br>25.65<br>25.65<br>25.65<br>25.65<br>25.65<br>25.65<br>25.65<br>25.65<br>25.65<br>25.65<br>25.65<br>25.65<br>25.65<br>25.65<br>25.65<br>25.65<br>25.65<br>25.65<br>25.65<br>25.65<br>25.65<br>25.65<br>25.65<br>25.65<br>25.65<br>25.65<br>25.65<br>25.65<br>25.65<br>25.65<br>25.65<br>25.55<br>25.55<br>25.55<br>25.55<br>25.55<br>25.55<br>25.55<br>25.55<br>25.55<br>25.55<br>25.55<br>25.55<br>25.55<br>25.55<br>25.55<br>25.55<br>25.55<br>25.55<br>25.55<br>25.55<br>25.55<br>25.55<br>25.55<br>25.55<br>25.55<br>25.55<br>25.55<br>25.55<br>25.55<br>25.55<br>25.55<br>25.55<br>25.55<br>25.55<br>25.55<br>25.55<br>25.55<br>25.55<br>25.55<br>25.55<br>25.55<br>25.55<br>25.55<br>25.55<br>25.55<br>25.55<br>25.55<br>25.55<br>25.55<br>25.55<br>25.55<br>25.55<br>25.55<br>25.55<br>25.55<br>25.55<br>25.55<br>25.55<br>25.55<br>25.55<br>25.55<br>25.55<br>25.55<br>25.55<br>25.55<br>25.55<br>25.55<br>25.55<br>25.55<br>25.55<br>25.55<br>25.55<br>25.55<br>25.55<br>25.55<br>25.55<br>25.55<br>25.55<br>25.55<br>25.55<br>25.55<br>25.55<br>25.55<br>25.55<br>25.55<br>25.55<br>25.55<br>25.55<br>25.55<br>25.55<br>25.55<br>25.55<br>25.55<br>25.55<br>25.55<br>25.55<br>25.55<br>25.55<br>25.55<br>25.55<br>25.55<br>25.55<br>25.55<br>25.55<br>25.55<br>25.55<br>25.55<br>25.55<br>25.55<br>25.55<br>25.55<br>25.55<br>25.55<br>25.55<br>25.55<br>25.55<br>25.55<br>25.55<br>25.55<br>25.55<br>25.55<br>25.55<br>25.55<br>25.55<br>25.55<br>25.55<br>25.55<br>25.55<br>25.55<br>25.55<br>25.55<br>25.55<br>25.55<br>25.55<br>25.55<br>25.55<br>25.55<br>25.55<br>25.55<br>25.55<br>25.55<br>25.55<br>25.55<br>25.55<br>25.55<br>25.55<br>25.55<br>25.55<br>25.55<br>25.55<br>25.55<br>25.55<br>25.55<br>25.55<br>25.55<br>25.55<br>25.55<br>25.55<br>25.55<br>25.55<br>25.55<br>25.55<br>25.55<br>25.55<br>25.55<br>25.55<br>25.55<br>25.55<br>25.55<br>25.55<br>25.55<br>25.55<br>25.55<br>25.55<br>25.55<br>25.55<br>25.55<br>25.55<br>25.55<br>25.55<br>25.55<br>25.55<br>25.55<br>25.55<br>25.55<br>25.55<br>25.55<br>25.55<br>25.55<br>25.55 | æ      |  |
|                                                                                             |                                                                     |                                    | SW REFERENCE NO.: 628 C  | OMBO ASSEMBLY                                                                                                                                                                                                                                                                                                                                                                                                                                                                                                                                                                                                                                                                                                                                                                                                                                                                                                                                                                                                                                                                                                                                                                                                                                                                                                                                                                                                                                                                                                                                                                                                                                                                                                                                                                                                                                                                                                                                                                                                                                                                                                                                                                                                                                                                                                                                                                                                                                                                                                                                                                                                                                                                                                                                                                                                                                                                                                                                                                                                                                                                                                                                                                             |        |  |
|                                                                                             | COMBIN                                                              | ATION D-SUB                        | DRAWN: C.B               | DATE: JAN. 01/20                                                                                                                                                                                                                                                                                                                                                                                                                                                                                                                                                                                                                                                                                                                                                                                                                                                                                                                                                                                                                                                                                                                                                                                                                                                                                                                                                                                                                                                                                                                                                                                                                                                                                                                                                                                                                                                                                                                                                                                                                                                                                                                                                                                                                                                                                                                                                                                                                                                                                                                                                                                                                                                                                                                                                                                                                                                                                                                                                                                                                                                                                                                                                                          | )19    |  |
|                                                                                             |                                                                     |                                    | CHECKED:                 | DATE:                                                                                                                                                                                                                                                                                                                                                                                                                                                                                                                                                                                                                                                                                                                                                                                                                                                                                                                                                                                                                                                                                                                                                                                                                                                                                                                                                                                                                                                                                                                                                                                                                                                                                                                                                                                                                                                                                                                                                                                                                                                                                                                                                                                                                                                                                                                                                                                                                                                                                                                                                                                                                                                                                                                                                                                                                                                                                                                                                                                                                                                                                                                                                                                     |        |  |
| HIS SERIES FULLY CONFORMS TO<br>THE EUROPEAN UNION DIRECTIVES                               |                                                                     | ARE THE FROFERTT OF EDAC INC., AND | SCALE: N.T.S             | SHEET 3 OF                                                                                                                                                                                                                                                                                                                                                                                                                                                                                                                                                                                                                                                                                                                                                                                                                                                                                                                                                                                                                                                                                                                                                                                                                                                                                                                                                                                                                                                                                                                                                                                                                                                                                                                                                                                                                                                                                                                                                                                                                                                                                                                                                                                                                                                                                                                                                                                                                                                                                                                                                                                                                                                                                                                                                                                                                                                                                                                                                                                                                                                                                                                                                                                | -      |  |
|                                                                                             | CANADA                                                              |                                    | DRAWING NUMBER: 628-43W2 | 2624-1TB                                                                                                                                                                                                                                                                                                                                                                                                                                                                                                                                                                                                                                                                                                                                                                                                                                                                                                                                                                                                                                                                                                                                                                                                                                                                                                                                                                                                                                                                                                                                                                                                                                                                                                                                                                                                                                                                                                                                                                                                                                                                                                                                                                                                                                                                                                                                                                                                                                                                                                                                                                                                                                                                                                                                                                                                                                                                                                                                                                                                                                                                                                                                                                                  | ISSUE  |  |