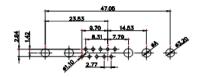

(1)

1

21W4 Male/Female

|                                                                                             |                                                                     |                                    |                          | 31.75<br>20 0.73<br>00 0.73<br>00 0.73<br>00 0.75<br>00 00<br>00 00                                                                                                                                                                                                                                                                                                                                                                                                                                                                                                                                                                                        | . Sere |  |
|---------------------------------------------------------------------------------------------|---------------------------------------------------------------------|------------------------------------|--------------------------|-------------------------------------------------------------------------------------------------------------------------------------------------------------------------------------------------------------------------------------------------------------------------------------------------------------------------------------------------------------------------------------------------------------------------------------------------------------------------------------------------------------------------------------------------------------------------------------------------------------------------------------------------------------------------------------------------------------------------------------------------------------------------------------------------------------------------------------------------------------------------------------------------------------------------------------------------------------------------------------------------------------------------------------------------------------------------------------------------------------------------------------------------------------------------------------------------------------------------------------------------------------------------------------------------------------------------------------------------------------------------------------------------------------------------------------------------------------------------------------------------------------------------------------------------------------------------------------------------------------------------------------------------------------------------------------------------------------------------------------------------------------------------------------------------------------------------------------------------------------------------------------------------------------------------------------------------------------------------------------------------------------------------------------------------------------------------------------------------------------------------------------------------------------------------------------------------------------------------------------------------------------------------------------------------------------------------------------------------------------------------------------------------------------------------------------------------------------------------------------------------------------------------------------------------------------------------------------------------------------------------------------------------------------------------------------------------------------------------------------------------------------------------------------------------------------------------------------------------------------------------------------------------------------------------------------------------------------------------------------------------------------------------------------------------------------------------------------------------------------------------------------------------------------------------------------------|--------|--|
|                                                                                             |                                                                     | 11W1 Male/Female                   | 27W2 Male/Female         | e                                                                                                                                                                                                                                                                                                                                                                                                                                                                                                                                                                                                                                                                                                                                                                                                                                                                                                                                                                                                                                                                                                                                                                                                                                                                                                                                                                                                                                                                                                                                                                                                                                                                                                                                                                                                                                                                                                                                                                                                                                                                                                                                                                                                                                                                                                                                                                                                                                                                                                                                                                                                                                                                                                                                                                                                                                                                                                                                                                                                                                                                                                                                                                                         |        |  |
| 47.00<br>23.03<br>14.49<br>14.49<br>90<br>90<br>90<br>90<br>90<br>90<br>90<br>90<br>90<br>9 | 8W8 Female<br>31.75 $22.97$ $4$ $4$ $4$ $4$ $4$ $4$ $4$ $4$ $4$ $4$ |                                    |                          | 63.50<br>31.75<br>15.24<br>++++++++<br>+++++++++++++++++++++++++++                                                                                                                                                                                                                                                                                                                                                                                                                                                                                                                                                                                                                                                                                                                                                                                                                                                                                                                                                                                                                                                                                                                                                                                                                                                                                                                                                                                                                                                                                                                                                                                                                                                                                                                                                                                                                                                                                                                                                                                                                                                                                                                                                                                                                                                                                                                                                                                                                                                                                                                                                                                                                                                                                                                                                                                                                                                                                                                                                                                                                                                                                                                        | - Jesa |  |
|                                                                                             |                                                                     | 17W2 Male/Female                   | 21W1 Male/Female         | e                                                                                                                                                                                                                                                                                                                                                                                                                                                                                                                                                                                                                                                                                                                                                                                                                                                                                                                                                                                                                                                                                                                                                                                                                                                                                                                                                                                                                                                                                                                                                                                                                                                                                                                                                                                                                                                                                                                                                                                                                                                                                                                                                                                                                                                                                                                                                                                                                                                                                                                                                                                                                                                                                                                                                                                                                                                                                                                                                                                                                                                                                                                                                                                         |        |  |
| CURRENT RATING<br>10A / 2.2<br>20A / 3.3<br>30A / 3.7<br>40A / 4.2                          | μφΑ                                                                 |                                    |                          | 47.05<br>23.65<br>23.65<br>23.65<br>23.65<br>23.65<br>23.65<br>23.65<br>23.65<br>23.65<br>23.65<br>23.65<br>23.65<br>23.65<br>23.65<br>23.65<br>23.65<br>23.65<br>23.65<br>23.65<br>23.65<br>23.65<br>23.65<br>23.65<br>23.65<br>23.65<br>23.65<br>23.65<br>23.65<br>23.65<br>23.65<br>23.65<br>23.65<br>23.65<br>23.65<br>23.65<br>23.65<br>23.65<br>23.65<br>23.65<br>23.65<br>24.65<br>25.65<br>25.65<br>25.65<br>25.65<br>25.65<br>25.65<br>25.65<br>25.65<br>25.65<br>25.65<br>25.65<br>25.65<br>25.65<br>25.65<br>25.65<br>25.65<br>25.65<br>25.65<br>25.65<br>25.65<br>25.65<br>25.65<br>25.65<br>25.65<br>25.65<br>25.65<br>25.65<br>25.65<br>25.65<br>25.65<br>25.65<br>25.65<br>25.65<br>25.65<br>25.65<br>25.65<br>25.65<br>25.65<br>25.65<br>25.65<br>25.65<br>25.65<br>25.65<br>25.65<br>25.65<br>25.65<br>25.65<br>25.65<br>25.65<br>25.65<br>25.65<br>25.65<br>25.65<br>25.65<br>25.65<br>25.65<br>25.65<br>25.65<br>25.65<br>25.65<br>25.65<br>25.65<br>25.65<br>25.65<br>25.65<br>25.65<br>25.65<br>25.65<br>25.65<br>25.65<br>25.65<br>25.65<br>25.65<br>25.65<br>25.65<br>25.65<br>25.65<br>25.65<br>25.65<br>25.65<br>25.65<br>25.65<br>25.65<br>25.65<br>25.65<br>25.65<br>25.65<br>25.65<br>25.65<br>25.65<br>25.65<br>25.65<br>25.65<br>25.65<br>25.65<br>25.65<br>25.65<br>25.65<br>25.65<br>25.65<br>25.65<br>25.65<br>25.65<br>25.65<br>25.65<br>25.65<br>25.65<br>25.65<br>25.65<br>25.55<br>25.55<br>25.55<br>25.55<br>25.55<br>25.55<br>25.55<br>25.55<br>25.55<br>25.55<br>25.55<br>25.55<br>25.55<br>25.55<br>25.55<br>25.55<br>25.55<br>25.55<br>25.55<br>25.55<br>25.55<br>25.55<br>25.55<br>25.55<br>25.55<br>25.55<br>25.55<br>25.55<br>25.55<br>25.55<br>25.55<br>25.55<br>25.55<br>25.55<br>25.55<br>25.55<br>25.55<br>25.55<br>25.55<br>25.55<br>25.55<br>25.55<br>25.55<br>25.55<br>25.55<br>25.55<br>25.55<br>25.55<br>25.55<br>25.55<br>25.55<br>25.55<br>25.55<br>25.55<br>25.55<br>25.55<br>25.55<br>25.55<br>25.55<br>25.55<br>25.55<br>25.55<br>25.55<br>25.55<br>25.55<br>25.55<br>25.55<br>25.55<br>25.55<br>25.55<br>25.55<br>25.55<br>25.55<br>25.55<br>25.55<br>25.55<br>25.55<br>25.55<br>25.55<br>25.55<br>25.55<br>25.55<br>25.55<br>25.55<br>25.55<br>25.55<br>25.55<br>25.55<br>25.55<br>25.55<br>25.55<br>25.55<br>25.55<br>25.55<br>25.55<br>25.55<br>25.55<br>25.55<br>25.55<br>25.55<br>25.55<br>25.55<br>25.55<br>25.55<br>25.55<br>25.55<br>25.55<br>25.55<br>25.55<br>25.55<br>25.55<br>25.55<br>25.55<br>25.55<br>25.55<br>25.55<br>25.55<br>25.55<br>25.55<br>25.55<br>25.55<br>25.55<br>25.55<br>25.55<br>25.55<br>25.55<br>25.55<br>25.55<br>25.55<br>25.55<br>25.55<br>25.55<br>25.55<br>25.55<br>25.55<br>25.55<br>25.55<br>25.55<br>25.55<br>25.55<br>25.55<br>25.55<br>25.55<br>25.55<br>25.55<br>25.55<br>25.55<br>25.55<br>25.55<br>25.55<br>25.55<br>25.55<br>25.55<br>25.55<br>25.55<br>25.55<br>25.55<br>25.55<br>25.55<br>25.55<br>25.55<br>25.55<br>25.55<br>25.55<br>25.55<br>25.55<br>25.55<br>25.55<br>25.55<br>25.55<br>25.55<br>25.55<br>25.55<br>25.55<br>25.55<br>25.55<br>25.55<br>25.55<br>25.55<br>25.55<br>25.55<br>25.55<br>25.55<br>25.55<br>25.55<br>25.55<br>25.55<br>25.55<br>25.55<br>25.55 | æ      |  |
|                                                                                             |                                                                     |                                    | SW REFERENCE NO.: 628 C  | OMBO ASSEMBLY                                                                                                                                                                                                                                                                                                                                                                                                                                                                                                                                                                                                                                                                                                                                                                                                                                                                                                                                                                                                                                                                                                                                                                                                                                                                                                                                                                                                                                                                                                                                                                                                                                                                                                                                                                                                                                                                                                                                                                                                                                                                                                                                                                                                                                                                                                                                                                                                                                                                                                                                                                                                                                                                                                                                                                                                                                                                                                                                                                                                                                                                                                                                                                             |        |  |
|                                                                                             | COMBIN                                                              | ATION D-SUB                        | DRAWN: C.B               | DATE: JAN. 01/20                                                                                                                                                                                                                                                                                                                                                                                                                                                                                                                                                                                                                                                                                                                                                                                                                                                                                                                                                                                                                                                                                                                                                                                                                                                                                                                                                                                                                                                                                                                                                                                                                                                                                                                                                                                                                                                                                                                                                                                                                                                                                                                                                                                                                                                                                                                                                                                                                                                                                                                                                                                                                                                                                                                                                                                                                                                                                                                                                                                                                                                                                                                                                                          | )19    |  |
|                                                                                             |                                                                     |                                    | CHECKED:                 | DATE:                                                                                                                                                                                                                                                                                                                                                                                                                                                                                                                                                                                                                                                                                                                                                                                                                                                                                                                                                                                                                                                                                                                                                                                                                                                                                                                                                                                                                                                                                                                                                                                                                                                                                                                                                                                                                                                                                                                                                                                                                                                                                                                                                                                                                                                                                                                                                                                                                                                                                                                                                                                                                                                                                                                                                                                                                                                                                                                                                                                                                                                                                                                                                                                     |        |  |
| HIS SERIES FULLY CONFORMS TO<br>THE EUROPEAN UNION DIRECTIVES                               |                                                                     | ARE THE FROFERTT OF EDAC INC., AND | SCALE: N.T.S             | SHEET 3 OF                                                                                                                                                                                                                                                                                                                                                                                                                                                                                                                                                                                                                                                                                                                                                                                                                                                                                                                                                                                                                                                                                                                                                                                                                                                                                                                                                                                                                                                                                                                                                                                                                                                                                                                                                                                                                                                                                                                                                                                                                                                                                                                                                                                                                                                                                                                                                                                                                                                                                                                                                                                                                                                                                                                                                                                                                                                                                                                                                                                                                                                                                                                                                                                | -      |  |
|                                                                                             | CANADA                                                              |                                    | DRAWING NUMBER: 628-43W2 | 2624-1TB                                                                                                                                                                                                                                                                                                                                                                                                                                                                                                                                                                                                                                                                                                                                                                                                                                                                                                                                                                                                                                                                                                                                                                                                                                                                                                                                                                                                                                                                                                                                                                                                                                                                                                                                                                                                                                                                                                                                                                                                                                                                                                                                                                                                                                                                                                                                                                                                                                                                                                                                                                                                                                                                                                                                                                                                                                                                                                                                                                                                                                                                                                                                                                                  | ISSUE  |  |