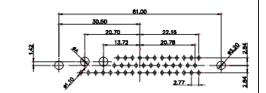

ΤH THE 2011/65/EU FOR RoHS COMPLIANCY.

| COMBINATION                          | DRAWN: C.B                                                           | DATE: JA           |                |
|--------------------------------------|----------------------------------------------------------------------|--------------------|----------------|
|                                      |                                                                      | CHECKED:           | DATE:          |
| EDAC INC                             | THESE DRAWINGS AND SPECIFICATIONS<br>ARE THE PROPERTY OF EDAC INCAND | SCALE: N.T.S       | SHEET 3        |
| TORONTO, ONTARIO<br>CANADA           | SHALL NOT BE REPRODUCED, OR COPIED<br>OR USED AS THE BASIS FOR THE   | DRAWING NUMBER: 62 | 28-43W2624-1TB |
| YOUR CONNECTION TO QUALITY & SERVICE | MANUFACTURE OR SALE OF APPARATUS<br>WITHOUT WRITTEN PERMISSION.      | PART NUMBER: 62    | 28-43W2624-1TB |