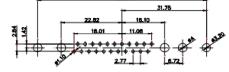

(1)

1

21W4 Male/Female

|                                                                                             |                                                                     |                                    |                          | 31.75<br>20 0.73<br>00 0.73<br>00 0.73<br>00 0.75<br>00 00<br>00 00                                                                                                                                                                                                                                                                                                                                                                                                                                                                                                                                                                                        | . Sere |  |
|---------------------------------------------------------------------------------------------|---------------------------------------------------------------------|------------------------------------|--------------------------|-------------------------------------------------------------------------------------------------------------------------------------------------------------------------------------------------------------------------------------------------------------------------------------------------------------------------------------------------------------------------------------------------------------------------------------------------------------------------------------------------------------------------------------------------------------------------------------------------------------------------------------------------------------------------------------------------------------------------------------------------------------------------------------------------------------------------------------------------------------------------------------------------------------------------------------------------------------------------------------------------------------------------------------------------------------------------------------------------------------------------------------------------------------------------------------------------------------------------------------------------------------------------------------------------------------------------------------------------------------------------------------------------------------------------------------------------------------------------------------------------------------------------------------------------------------------------------------------------------------------------------------------------------------------------------------------------------------------------------------------------------------------------------------------------------------------------------------------------------------------------------------------------------------------------------------------------------------------------------------------------------------------------------------------------------------------------------------------------------------------------------------------------------------------------------------------------------------------------------------------------------------------------------------------------------------------------------------------------------------------------------------------------------------------------------------------------------------------------------------------------------------------------------------------------------------------------------------------------------------------------------------------------------------------------------------------------------------------------------------------------------------------------------------------------------------------------------------------------------------------------------------------------------------------------------------------------------------------------------------------------------------------------------------------------------------------------------------------------------------------------------------------------------------------------------------------|--------|--|
|                                                                                             |                                                                     | 11W1 Male/Female                   | 27W2 Male/Female         | e                                                                                                                                                                                                                                                                                                                                                                                                                                                                                                                                                                                                                                                                                                                                                                                                                                                                                                                                                                                                                                                                                                                                                                                                                                                                                                                                                                                                                                                                                                                                                                                                                                                                                                                                                                                                                                                                                                                                                                                                                                                                                                                                                                                                                                                                                                                                                                                                                                                                                                                                                                                                                                                                                                                                                                                                                                                                                                                                                                                                                                                                                                                                                                                         |        |  |
| 47.00<br>23.03<br>14.49<br>14.49<br>90<br>90<br>90<br>90<br>90<br>90<br>90<br>90<br>90<br>9 | 8W8 Female<br>31.75 $22.97$ $4$ $4$ $4$ $4$ $4$ $4$ $4$ $4$ $4$ $4$ |                                    |                          | 63.50<br>31.75<br>15.24<br>++++++++<br>+++++++++++++++++++++++++++                                                                                                                                                                                                                                                                                                                                                                                                                                                                                                                                                                                                                                                                                                                                                                                                                                                                                                                                                                                                                                                                                                                                                                                                                                                                                                                                                                                                                                                                                                                                                                                                                                                                                                                                                                                                                                                                                                                                                                                                                                                                                                                                                                                                                                                                                                                                                                                                                                                                                                                                                                                                                                                                                                                                                                                                                                                                                                                                                                                                                                                                                                                        | - Jesa |  |
|                                                                                             |                                                                     | 17W2 Male/Female                   | 21W1 Male/Female         | e                                                                                                                                                                                                                                                                                                                                                                                                                                                                                                                                                                                                                                                                                                                                                                                                                                                                                                                                                                                                                                                                                                                                                                                                                                                                                                                                                                                                                                                                                                                                                                                                                                                                                                                                                                                                                                                                                                                                                                                                                                                                                                                                                                                                                                                                                                                                                                                                                                                                                                                                                                                                                                                                                                                                                                                                                                                                                                                                                                                                                                                                                                                                                                                         |        |  |
| CURRENT RATING<br>10A / 2.2<br>20A / 3.3<br>30A / 3.7<br>40A / 4.2                          | μφΑ                                                                 |                                    |                          | 47.05<br>23.65<br>23.65<br>23.65<br>23.65<br>23.65<br>23.65<br>23.65<br>23.65<br>23.65<br>23.65<br>23.65<br>23.65<br>23.65<br>23.65<br>23.65<br>23.65<br>23.65<br>23.65<br>23.65<br>23.65<br>23.65<br>23.65<br>23.65<br>23.65<br>23.65<br>23.65<br>23.65<br>23.65<br>23.65<br>23.65<br>23.65<br>23.65<br>23.65<br>23.65<br>23.65<br>23.65<br>23.65<br>23.65<br>23.65<br>23.65<br>24.65<br>25.65<br>25.65<br>25.65<br>25.65<br>25.65<br>25.65<br>25.65<br>25.65<br>25.65<br>25.65<br>25.65<br>25.65<br>25.65<br>25.65<br>25.65<br>25.65<br>25.65<br>25.65<br>25.65<br>25.65<br>25.65<br>25.65<br>25.65<br>25.65<br>25.65<br>25.65<br>25.65<br>25.65<br>25.65<br>25.65<br>25.65<br>25.65<br>25.65<br>25.65<br>25.65<br>25.65<br>25.65<br>25.65<br>25.65<br>25.65<br>25.65<br>25.65<br>25.65<br>25.65<br>25.65<br>25.65<br>25.65<br>25.65<br>25.65<br>25.65<br>25.65<br>25.65<br>25.65<br>25.65<br>25.65<br>25.65<br>25.65<br>25.65<br>25.65<br>25.65<br>25.65<br>25.65<br>25.65<br>25.65<br>25.65<br>25.65<br>25.65<br>25.65<br>25.65<br>25.65<br>25.65<br>25.65<br>25.65<br>25.65<br>25.65<br>25.65<br>25.65<br>25.65<br>25.65<br>25.65<br>25.65<br>25.65<br>25.65<br>25.65<br>25.65<br>25.65<br>25.65<br>25.65<br>25.65<br>25.65<br>25.65<br>25.65<br>25.65<br>25.65<br>25.65<br>25.65<br>25.65<br>25.65<br>25.65<br>25.65<br>25.65<br>25.65<br>25.65<br>25.65<br>25.65<br>25.65<br>25.65<br>25.65<br>25.65<br>25.55<br>25.55<br>25.55<br>25.55<br>25.55<br>25.55<br>25.55<br>25.55<br>25.55<br>25.55<br>25.55<br>25.55<br>25.55<br>25.55<br>25.55<br>25.55<br>25.55<br>25.55<br>25.55<br>25.55<br>25.55<br>25.55<br>25.55<br>25.55<br>25.55<br>25.55<br>25.55<br>25.55<br>25.55<br>25.55<br>25.55<br>25.55<br>25.55<br>25.55<br>25.55<br>25.55<br>25.55<br>25.55<br>25.55<br>25.55<br>25.55<br>25.55<br>25.55<br>25.55<br>25.55<br>25.55<br>25.55<br>25.55<br>25.55<br>25.55<br>25.55<br>25.55<br>25.55<br>25.55<br>25.55<br>25.55<br>25.55<br>25.55<br>25.55<br>25.55<br>25.55<br>25.55<br>25.55<br>25.55<br>25.55<br>25.55<br>25.55<br>25.55<br>25.55<br>25.55<br>25.55<br>25.55<br>25.55<br>25.55<br>25.55<br>25.55<br>25.55<br>25.55<br>25.55<br>25.55<br>25.55<br>25.55<br>25.55<br>25.55<br>25.55<br>25.55<br>25.55<br>25.55<br>25.55<br>25.55<br>25.55<br>25.55<br>25.55<br>25.55<br>25.55<br>25.55<br>25.55<br>25.55<br>25.55<br>25.55<br>25.55<br>25.55<br>25.55<br>25.55<br>25.55<br>25.55<br>25.55<br>25.55<br>25.55<br>25.55<br>25.55<br>25.55<br>25.55<br>25.55<br>25.55<br>25.55<br>25.55<br>25.55<br>25.55<br>25.55<br>25.55<br>25.55<br>25.55<br>25.55<br>25.55<br>25.55<br>25.55<br>25.55<br>25.55<br>25.55<br>25.55<br>25.55<br>25.55<br>25.55<br>25.55<br>25.55<br>25.55<br>25.55<br>25.55<br>25.55<br>25.55<br>25.55<br>25.55<br>25.55<br>25.55<br>25.55<br>25.55<br>25.55<br>25.55<br>25.55<br>25.55<br>25.55<br>25.55<br>25.55<br>25.55<br>25.55<br>25.55<br>25.55<br>25.55<br>25.55<br>25.55<br>25.55<br>25.55<br>25.55<br>25.55<br>25.55<br>25.55<br>25.55<br>25.55<br>25.55<br>25.55<br>25.55<br>25.55<br>25.55<br>25.55<br>25.55<br>25.55<br>25.55<br>25.55<br>25.55<br>25.55<br>25.55<br>25.55<br>25.55<br>25.55<br>25.55<br>25.55<br>25.55<br>25.55<br>25.55 | æ      |  |
|                                                                                             |                                                                     |                                    | SW REFERENCE NO.: 628 C  | OMBO ASSEMBLY                                                                                                                                                                                                                                                                                                                                                                                                                                                                                                                                                                                                                                                                                                                                                                                                                                                                                                                                                                                                                                                                                                                                                                                                                                                                                                                                                                                                                                                                                                                                                                                                                                                                                                                                                                                                                                                                                                                                                                                                                                                                                                                                                                                                                                                                                                                                                                                                                                                                                                                                                                                                                                                                                                                                                                                                                                                                                                                                                                                                                                                                                                                                                                             |        |  |
|                                                                                             | COMBIN                                                              | ATION D-SUB                        | DRAWN: C.B               | DATE: JAN. 01/20                                                                                                                                                                                                                                                                                                                                                                                                                                                                                                                                                                                                                                                                                                                                                                                                                                                                                                                                                                                                                                                                                                                                                                                                                                                                                                                                                                                                                                                                                                                                                                                                                                                                                                                                                                                                                                                                                                                                                                                                                                                                                                                                                                                                                                                                                                                                                                                                                                                                                                                                                                                                                                                                                                                                                                                                                                                                                                                                                                                                                                                                                                                                                                          | )19    |  |
|                                                                                             |                                                                     |                                    | CHECKED:                 | DATE:                                                                                                                                                                                                                                                                                                                                                                                                                                                                                                                                                                                                                                                                                                                                                                                                                                                                                                                                                                                                                                                                                                                                                                                                                                                                                                                                                                                                                                                                                                                                                                                                                                                                                                                                                                                                                                                                                                                                                                                                                                                                                                                                                                                                                                                                                                                                                                                                                                                                                                                                                                                                                                                                                                                                                                                                                                                                                                                                                                                                                                                                                                                                                                                     |        |  |
| HIS SERIES FULLY CONFORMS TO<br>THE EUROPEAN UNION DIRECTIVES                               |                                                                     | ARE THE FROFERTT OF EDAC INC., AND | SCALE: N.T.S             | SHEET 3 OF                                                                                                                                                                                                                                                                                                                                                                                                                                                                                                                                                                                                                                                                                                                                                                                                                                                                                                                                                                                                                                                                                                                                                                                                                                                                                                                                                                                                                                                                                                                                                                                                                                                                                                                                                                                                                                                                                                                                                                                                                                                                                                                                                                                                                                                                                                                                                                                                                                                                                                                                                                                                                                                                                                                                                                                                                                                                                                                                                                                                                                                                                                                                                                                | -      |  |
|                                                                                             | CANADA                                                              |                                    | DRAWING NUMBER: 628-43W2 | 2624-1TB                                                                                                                                                                                                                                                                                                                                                                                                                                                                                                                                                                                                                                                                                                                                                                                                                                                                                                                                                                                                                                                                                                                                                                                                                                                                                                                                                                                                                                                                                                                                                                                                                                                                                                                                                                                                                                                                                                                                                                                                                                                                                                                                                                                                                                                                                                                                                                                                                                                                                                                                                                                                                                                                                                                                                                                                                                                                                                                                                                                                                                                                                                                                                                                  | ISSUE  |  |