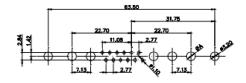

|                                                                  | COMBINATION D-SUB                    |                                                                                                                                      | SW REFERENCE NO.: 628 COMBO ASSEMBLY |                  |       |
|------------------------------------------------------------------|--------------------------------------|--------------------------------------------------------------------------------------------------------------------------------------|--------------------------------------|------------------|-------|
|                                                                  |                                      |                                                                                                                                      | DRAWN: C.B                           | DATE: JAN. 01/20 | 19    |
|                                                                  |                                      |                                                                                                                                      | CHECKED:                             | DATE:            |       |
| THIS SERIES FULLY CONFORMS TO                                    | EDAC INC                             | THESE DRAWINGS AND SPECIFICATIONS<br>ARE THE PROPERTY OF EDAC INC., AND                                                              | SCALE: N.T.S                         | SHEET 4 OF       | 4     |
| THE EUROPEAN UNION DIRECTIVES<br>2011/65/EU FOR R₀HS COMPLIANCY. | TORONTO, ONTARIO<br>CANADA           | SHALL NOT BE REPRODUCED OR COPIED<br>OR USED AS THE BASIS FOR THE<br>MANUFACTURE OR SALE OF APPARATUS<br>WITHOUT WRITTEN PERMISSION. | DRAWING NUMBER: 628-43W2624-1TB      |                  | ISSUE |
|                                                                  | YOUR CONNECTION TO QUALITY & SERVICE |                                                                                                                                      | PART NUMBER: 628-43W                 | 2624-1TB         | 1     |