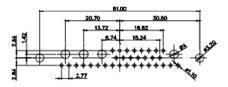

(1)

1

21W4 Male/Female

|                                                                                             |                                                                     |                                    |                          | 31.75<br>20 0.73<br>00 0.73<br>00 0.73<br>00 0.75<br>00 00<br>00 00                                                                                                                                                                                                                                                                                                                                                                                                                                                                                                                                                                                        | . Sere |  |
|---------------------------------------------------------------------------------------------|---------------------------------------------------------------------|------------------------------------|--------------------------|-------------------------------------------------------------------------------------------------------------------------------------------------------------------------------------------------------------------------------------------------------------------------------------------------------------------------------------------------------------------------------------------------------------------------------------------------------------------------------------------------------------------------------------------------------------------------------------------------------------------------------------------------------------------------------------------------------------------------------------------------------------------------------------------------------------------------------------------------------------------------------------------------------------------------------------------------------------------------------------------------------------------------------------------------------------------------------------------------------------------------------------------------------------------------------------------------------------------------------------------------------------------------------------------------------------------------------------------------------------------------------------------------------------------------------------------------------------------------------------------------------------------------------------------------------------------------------------------------------------------------------------------------------------------------------------------------------------------------------------------------------------------------------------------------------------------------------------------------------------------------------------------------------------------------------------------------------------------------------------------------------------------------------------------------------------------------------------------------------------------------------------------------------------------------------------------------------------------------------------------------------------------------------------------------------------------------------------------------------------------------------------------------------------------------------------------------------------------------------------------------------------------------------------------------------------------------------------------------------------------------------------------------------------------------------------------------------------------------------------------------------------------------------------------------------------------------------------------------------------------------------------------------------------------------------------------------------------------------------------------------------------------------------------------------------------------------------------------------------------------------------------------------------------------------------------------|--------|--|
|                                                                                             |                                                                     | 11W1 Male/Female                   | 27W2 Male/Female         | e                                                                                                                                                                                                                                                                                                                                                                                                                                                                                                                                                                                                                                                                                                                                                                                                                                                                                                                                                                                                                                                                                                                                                                                                                                                                                                                                                                                                                                                                                                                                                                                                                                                                                                                                                                                                                                                                                                                                                                                                                                                                                                                                                                                                                                                                                                                                                                                                                                                                                                                                                                                                                                                                                                                                                                                                                                                                                                                                                                                                                                                                                                                                                                                         |        |  |
| 47.00<br>23.03<br>14.49<br>14.49<br>90<br>90<br>90<br>90<br>90<br>90<br>90<br>90<br>90<br>9 | 8W8 Female<br>31.75 $22.97$ $4$ $4$ $4$ $4$ $4$ $4$ $4$ $4$ $4$ $4$ |                                    |                          | 63.50<br>31.75<br>15.24<br>++++++++<br>+++++++++++++++++++++++++++                                                                                                                                                                                                                                                                                                                                                                                                                                                                                                                                                                                                                                                                                                                                                                                                                                                                                                                                                                                                                                                                                                                                                                                                                                                                                                                                                                                                                                                                                                                                                                                                                                                                                                                                                                                                                                                                                                                                                                                                                                                                                                                                                                                                                                                                                                                                                                                                                                                                                                                                                                                                                                                                                                                                                                                                                                                                                                                                                                                                                                                                                                                        | - Jesa |  |
|                                                                                             |                                                                     | 17W2 Male/Female                   | 21W1 Male/Female         | e                                                                                                                                                                                                                                                                                                                                                                                                                                                                                                                                                                                                                                                                                                                                                                                                                                                                                                                                                                                                                                                                                                                                                                                                                                                                                                                                                                                                                                                                                                                                                                                                                                                                                                                                                                                                                                                                                                                                                                                                                                                                                                                                                                                                                                                                                                                                                                                                                                                                                                                                                                                                                                                                                                                                                                                                                                                                                                                                                                                                                                                                                                                                                                                         |        |  |
| CURRENT RATING<br>10A / 2.2<br>20A / 3.3<br>30A / 3.7<br>40A / 4.2                          | μφΑ                                                                 |                                    |                          | 47.05<br>23.65<br>23.65<br>23.65<br>23.65<br>23.65<br>23.65<br>23.65<br>23.65<br>23.65<br>23.65<br>23.65<br>23.65<br>23.65<br>23.65<br>23.65<br>23.65<br>23.65<br>23.65<br>23.65<br>23.65<br>23.65<br>23.65<br>23.65<br>23.65<br>23.65<br>23.65<br>23.65<br>23.65<br>23.65<br>23.65<br>23.65<br>23.65<br>23.65<br>23.65<br>23.65<br>23.65<br>23.65<br>23.65<br>23.65<br>23.65<br>24.65<br>25.65<br>25.65<br>25.65<br>25.65<br>25.65<br>25.65<br>25.65<br>25.65<br>25.65<br>25.65<br>25.65<br>25.65<br>25.65<br>25.65<br>25.65<br>25.65<br>25.65<br>25.65<br>25.65<br>25.65<br>25.65<br>25.65<br>25.65<br>25.65<br>25.65<br>25.65<br>25.65<br>25.65<br>25.65<br>25.65<br>25.65<br>25.65<br>25.65<br>25.65<br>25.65<br>25.65<br>25.65<br>25.65<br>25.65<br>25.65<br>25.65<br>25.65<br>25.65<br>25.65<br>25.65<br>25.65<br>25.65<br>25.65<br>25.65<br>25.65<br>25.65<br>25.65<br>25.65<br>25.65<br>25.65<br>25.65<br>25.65<br>25.65<br>25.65<br>25.65<br>25.65<br>25.65<br>25.65<br>25.65<br>25.65<br>25.65<br>25.65<br>25.65<br>25.65<br>25.65<br>25.65<br>25.65<br>25.65<br>25.65<br>25.65<br>25.65<br>25.65<br>25.65<br>25.65<br>25.65<br>25.65<br>25.65<br>25.65<br>25.65<br>25.65<br>25.65<br>25.65<br>25.65<br>25.65<br>25.65<br>25.65<br>25.65<br>25.65<br>25.65<br>25.65<br>25.65<br>25.65<br>25.65<br>25.65<br>25.65<br>25.65<br>25.65<br>25.65<br>25.65<br>25.65<br>25.65<br>25.65<br>25.65<br>25.65<br>25.55<br>25.55<br>25.55<br>25.55<br>25.55<br>25.55<br>25.55<br>25.55<br>25.55<br>25.55<br>25.55<br>25.55<br>25.55<br>25.55<br>25.55<br>25.55<br>25.55<br>25.55<br>25.55<br>25.55<br>25.55<br>25.55<br>25.55<br>25.55<br>25.55<br>25.55<br>25.55<br>25.55<br>25.55<br>25.55<br>25.55<br>25.55<br>25.55<br>25.55<br>25.55<br>25.55<br>25.55<br>25.55<br>25.55<br>25.55<br>25.55<br>25.55<br>25.55<br>25.55<br>25.55<br>25.55<br>25.55<br>25.55<br>25.55<br>25.55<br>25.55<br>25.55<br>25.55<br>25.55<br>25.55<br>25.55<br>25.55<br>25.55<br>25.55<br>25.55<br>25.55<br>25.55<br>25.55<br>25.55<br>25.55<br>25.55<br>25.55<br>25.55<br>25.55<br>25.55<br>25.55<br>25.55<br>25.55<br>25.55<br>25.55<br>25.55<br>25.55<br>25.55<br>25.55<br>25.55<br>25.55<br>25.55<br>25.55<br>25.55<br>25.55<br>25.55<br>25.55<br>25.55<br>25.55<br>25.55<br>25.55<br>25.55<br>25.55<br>25.55<br>25.55<br>25.55<br>25.55<br>25.55<br>25.55<br>25.55<br>25.55<br>25.55<br>25.55<br>25.55<br>25.55<br>25.55<br>25.55<br>25.55<br>25.55<br>25.55<br>25.55<br>25.55<br>25.55<br>25.55<br>25.55<br>25.55<br>25.55<br>25.55<br>25.55<br>25.55<br>25.55<br>25.55<br>25.55<br>25.55<br>25.55<br>25.55<br>25.55<br>25.55<br>25.55<br>25.55<br>25.55<br>25.55<br>25.55<br>25.55<br>25.55<br>25.55<br>25.55<br>25.55<br>25.55<br>25.55<br>25.55<br>25.55<br>25.55<br>25.55<br>25.55<br>25.55<br>25.55<br>25.55<br>25.55<br>25.55<br>25.55<br>25.55<br>25.55<br>25.55<br>25.55<br>25.55<br>25.55<br>25.55<br>25.55<br>25.55<br>25.55<br>25.55<br>25.55<br>25.55<br>25.55<br>25.55<br>25.55<br>25.55<br>25.55<br>25.55<br>25.55<br>25.55<br>25.55<br>25.55<br>25.55<br>25.55<br>25.55<br>25.55<br>25.55<br>25.55<br>25.55<br>25.55<br>25.55<br>25.55<br>25.55<br>25.55<br>25.55<br>25.55<br>25.55<br>25.55 | æ      |  |
|                                                                                             |                                                                     |                                    | SW REFERENCE NO.: 628 C  | OMBO ASSEMBLY                                                                                                                                                                                                                                                                                                                                                                                                                                                                                                                                                                                                                                                                                                                                                                                                                                                                                                                                                                                                                                                                                                                                                                                                                                                                                                                                                                                                                                                                                                                                                                                                                                                                                                                                                                                                                                                                                                                                                                                                                                                                                                                                                                                                                                                                                                                                                                                                                                                                                                                                                                                                                                                                                                                                                                                                                                                                                                                                                                                                                                                                                                                                                                             |        |  |
|                                                                                             | COMBIN                                                              | ATION D-SUB                        | DRAWN: C.B               | DATE: JAN. 01/20                                                                                                                                                                                                                                                                                                                                                                                                                                                                                                                                                                                                                                                                                                                                                                                                                                                                                                                                                                                                                                                                                                                                                                                                                                                                                                                                                                                                                                                                                                                                                                                                                                                                                                                                                                                                                                                                                                                                                                                                                                                                                                                                                                                                                                                                                                                                                                                                                                                                                                                                                                                                                                                                                                                                                                                                                                                                                                                                                                                                                                                                                                                                                                          | )19    |  |
|                                                                                             |                                                                     |                                    | CHECKED:                 | DATE:                                                                                                                                                                                                                                                                                                                                                                                                                                                                                                                                                                                                                                                                                                                                                                                                                                                                                                                                                                                                                                                                                                                                                                                                                                                                                                                                                                                                                                                                                                                                                                                                                                                                                                                                                                                                                                                                                                                                                                                                                                                                                                                                                                                                                                                                                                                                                                                                                                                                                                                                                                                                                                                                                                                                                                                                                                                                                                                                                                                                                                                                                                                                                                                     |        |  |
| HIS SERIES FULLY CONFORMS TO<br>THE EUROPEAN UNION DIRECTIVES                               |                                                                     | ARE THE FROFERTT OF EDAC INC., AND | SCALE: N.T.S             | SHEET 3 OF                                                                                                                                                                                                                                                                                                                                                                                                                                                                                                                                                                                                                                                                                                                                                                                                                                                                                                                                                                                                                                                                                                                                                                                                                                                                                                                                                                                                                                                                                                                                                                                                                                                                                                                                                                                                                                                                                                                                                                                                                                                                                                                                                                                                                                                                                                                                                                                                                                                                                                                                                                                                                                                                                                                                                                                                                                                                                                                                                                                                                                                                                                                                                                                | -      |  |
|                                                                                             | CANADA                                                              |                                    | DRAWING NUMBER: 628-43W2 | 2624-1TB                                                                                                                                                                                                                                                                                                                                                                                                                                                                                                                                                                                                                                                                                                                                                                                                                                                                                                                                                                                                                                                                                                                                                                                                                                                                                                                                                                                                                                                                                                                                                                                                                                                                                                                                                                                                                                                                                                                                                                                                                                                                                                                                                                                                                                                                                                                                                                                                                                                                                                                                                                                                                                                                                                                                                                                                                                                                                                                                                                                                                                                                                                                                                                                  | ISSUE  |  |