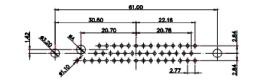

(1)

1

21W4 Male/Female

|                                                                                             |                                                                     |                                    |                          | 31.75<br>20 0.73<br>00 0.73<br>00 0.73<br>00 0.75<br>00 00<br>00 00                                                                                                                                                                                                                                                                                                                                                                                                                                                                                                                                                                                        | . Sere |  |
|---------------------------------------------------------------------------------------------|---------------------------------------------------------------------|------------------------------------|--------------------------|-------------------------------------------------------------------------------------------------------------------------------------------------------------------------------------------------------------------------------------------------------------------------------------------------------------------------------------------------------------------------------------------------------------------------------------------------------------------------------------------------------------------------------------------------------------------------------------------------------------------------------------------------------------------------------------------------------------------------------------------------------------------------------------------------------------------------------------------------------------------------------------------------------------------------------------------------------------------------------------------------------------------------------------------------------------------------------------------------------------------------------------------------------------------------------------------------------------------------------------------------------------------------------------------------------------------------------------------------------------------------------------------------------------------------------------------------------------------------------------------------------------------------------------------------------------------------------------------------------------------------------------------------------------------------------------------------------------------------------------------------------------------------------------------------------------------------------------------------------------------------------------------------------------------------------------------------------------------------------------------------------------------------------------------------------------------------------------------------------------------------------------------------------------------------------------------------------------------------------------------------------------------------------------------------------------------------------------------------------------------------------------------------------------------------------------------------------------------------------------------------------------------------------------------------------------------------------------------------------------------------------------------------------------------------------------------------------------------------------------------------------------------------------------------------------------------------------------------------------------------------------------------------------------------------------------------------------------------------------------------------------------------------------------------------------------------------------------------------------------------------------------------------------------------------------------------|--------|--|
|                                                                                             |                                                                     | 11W1 Male/Female                   | 27W2 Male/Female         | e                                                                                                                                                                                                                                                                                                                                                                                                                                                                                                                                                                                                                                                                                                                                                                                                                                                                                                                                                                                                                                                                                                                                                                                                                                                                                                                                                                                                                                                                                                                                                                                                                                                                                                                                                                                                                                                                                                                                                                                                                                                                                                                                                                                                                                                                                                                                                                                                                                                                                                                                                                                                                                                                                                                                                                                                                                                                                                                                                                                                                                                                                                                                                                                         |        |  |
| 47.00<br>23.03<br>14.49<br>14.49<br>90<br>90<br>90<br>90<br>90<br>90<br>90<br>90<br>90<br>9 | 8W8 Female<br>31.75 $22.97$ $4$ $4$ $4$ $4$ $4$ $4$ $4$ $4$ $4$ $4$ |                                    |                          | 63.50<br>31.75<br>15.24<br>++++++++<br>+++++++++++++++++++++++++++                                                                                                                                                                                                                                                                                                                                                                                                                                                                                                                                                                                                                                                                                                                                                                                                                                                                                                                                                                                                                                                                                                                                                                                                                                                                                                                                                                                                                                                                                                                                                                                                                                                                                                                                                                                                                                                                                                                                                                                                                                                                                                                                                                                                                                                                                                                                                                                                                                                                                                                                                                                                                                                                                                                                                                                                                                                                                                                                                                                                                                                                                                                        | - Jesa |  |
|                                                                                             |                                                                     | 17W2 Male/Female                   | 21W1 Male/Female         | e                                                                                                                                                                                                                                                                                                                                                                                                                                                                                                                                                                                                                                                                                                                                                                                                                                                                                                                                                                                                                                                                                                                                                                                                                                                                                                                                                                                                                                                                                                                                                                                                                                                                                                                                                                                                                                                                                                                                                                                                                                                                                                                                                                                                                                                                                                                                                                                                                                                                                                                                                                                                                                                                                                                                                                                                                                                                                                                                                                                                                                                                                                                                                                                         |        |  |
| CURRENT RATING<br>10A / 2.2<br>20A / 3.3<br>30A / 3.7<br>40A / 4.2                          | μφΑ                                                                 |                                    |                          | 47.05<br>23.65<br>23.65<br>23.65<br>23.65<br>23.65<br>23.65<br>23.65<br>23.65<br>23.65<br>23.65<br>23.65<br>23.65<br>23.65<br>23.65<br>23.65<br>23.65<br>23.65<br>23.65<br>23.65<br>23.65<br>23.65<br>23.65<br>23.65<br>23.65<br>23.65<br>23.65<br>23.65<br>23.65<br>23.65<br>23.65<br>23.65<br>23.65<br>23.65<br>23.65<br>23.65<br>23.65<br>23.65<br>23.65<br>23.65<br>23.65<br>24.65<br>25.65<br>25.65<br>25.65<br>25.65<br>25.65<br>25.65<br>25.65<br>25.65<br>25.65<br>25.65<br>25.65<br>25.65<br>25.65<br>25.65<br>25.65<br>25.65<br>25.65<br>25.65<br>25.65<br>25.65<br>25.65<br>25.65<br>25.65<br>25.65<br>25.65<br>25.65<br>25.65<br>25.65<br>25.65<br>25.65<br>25.65<br>25.65<br>25.65<br>25.65<br>25.65<br>25.65<br>25.65<br>25.65<br>25.65<br>25.65<br>25.65<br>25.65<br>25.65<br>25.65<br>25.65<br>25.65<br>25.65<br>25.65<br>25.65<br>25.65<br>25.65<br>25.65<br>25.65<br>25.65<br>25.65<br>25.65<br>25.65<br>25.65<br>25.65<br>25.65<br>25.65<br>25.65<br>25.65<br>25.65<br>25.65<br>25.65<br>25.65<br>25.65<br>25.65<br>25.65<br>25.65<br>25.65<br>25.65<br>25.65<br>25.65<br>25.65<br>25.65<br>25.65<br>25.65<br>25.65<br>25.65<br>25.65<br>25.65<br>25.65<br>25.65<br>25.65<br>25.65<br>25.65<br>25.65<br>25.65<br>25.65<br>25.65<br>25.65<br>25.65<br>25.65<br>25.65<br>25.65<br>25.65<br>25.65<br>25.65<br>25.65<br>25.65<br>25.65<br>25.65<br>25.65<br>25.65<br>25.65<br>25.65<br>25.65<br>25.55<br>25.55<br>25.55<br>25.55<br>25.55<br>25.55<br>25.55<br>25.55<br>25.55<br>25.55<br>25.55<br>25.55<br>25.55<br>25.55<br>25.55<br>25.55<br>25.55<br>25.55<br>25.55<br>25.55<br>25.55<br>25.55<br>25.55<br>25.55<br>25.55<br>25.55<br>25.55<br>25.55<br>25.55<br>25.55<br>25.55<br>25.55<br>25.55<br>25.55<br>25.55<br>25.55<br>25.55<br>25.55<br>25.55<br>25.55<br>25.55<br>25.55<br>25.55<br>25.55<br>25.55<br>25.55<br>25.55<br>25.55<br>25.55<br>25.55<br>25.55<br>25.55<br>25.55<br>25.55<br>25.55<br>25.55<br>25.55<br>25.55<br>25.55<br>25.55<br>25.55<br>25.55<br>25.55<br>25.55<br>25.55<br>25.55<br>25.55<br>25.55<br>25.55<br>25.55<br>25.55<br>25.55<br>25.55<br>25.55<br>25.55<br>25.55<br>25.55<br>25.55<br>25.55<br>25.55<br>25.55<br>25.55<br>25.55<br>25.55<br>25.55<br>25.55<br>25.55<br>25.55<br>25.55<br>25.55<br>25.55<br>25.55<br>25.55<br>25.55<br>25.55<br>25.55<br>25.55<br>25.55<br>25.55<br>25.55<br>25.55<br>25.55<br>25.55<br>25.55<br>25.55<br>25.55<br>25.55<br>25.55<br>25.55<br>25.55<br>25.55<br>25.55<br>25.55<br>25.55<br>25.55<br>25.55<br>25.55<br>25.55<br>25.55<br>25.55<br>25.55<br>25.55<br>25.55<br>25.55<br>25.55<br>25.55<br>25.55<br>25.55<br>25.55<br>25.55<br>25.55<br>25.55<br>25.55<br>25.55<br>25.55<br>25.55<br>25.55<br>25.55<br>25.55<br>25.55<br>25.55<br>25.55<br>25.55<br>25.55<br>25.55<br>25.55<br>25.55<br>25.55<br>25.55<br>25.55<br>25.55<br>25.55<br>25.55<br>25.55<br>25.55<br>25.55<br>25.55<br>25.55<br>25.55<br>25.55<br>25.55<br>25.55<br>25.55<br>25.55<br>25.55<br>25.55<br>25.55<br>25.55<br>25.55<br>25.55<br>25.55<br>25.55<br>25.55<br>25.55<br>25.55<br>25.55<br>25.55<br>25.55<br>25.55<br>25.55<br>25.55<br>25.55<br>25.55<br>25.55<br>25.55<br>25.55<br>25.55<br>25.55<br>25.55<br>25.55 | æ      |  |
|                                                                                             |                                                                     |                                    | SW REFERENCE NO.: 628 C  | OMBO ASSEMBLY                                                                                                                                                                                                                                                                                                                                                                                                                                                                                                                                                                                                                                                                                                                                                                                                                                                                                                                                                                                                                                                                                                                                                                                                                                                                                                                                                                                                                                                                                                                                                                                                                                                                                                                                                                                                                                                                                                                                                                                                                                                                                                                                                                                                                                                                                                                                                                                                                                                                                                                                                                                                                                                                                                                                                                                                                                                                                                                                                                                                                                                                                                                                                                             |        |  |
|                                                                                             | COMBIN                                                              | ATION D-SUB                        | DRAWN: C.B               | DATE: JAN. 01/20                                                                                                                                                                                                                                                                                                                                                                                                                                                                                                                                                                                                                                                                                                                                                                                                                                                                                                                                                                                                                                                                                                                                                                                                                                                                                                                                                                                                                                                                                                                                                                                                                                                                                                                                                                                                                                                                                                                                                                                                                                                                                                                                                                                                                                                                                                                                                                                                                                                                                                                                                                                                                                                                                                                                                                                                                                                                                                                                                                                                                                                                                                                                                                          | )19    |  |
|                                                                                             |                                                                     |                                    | CHECKED:                 | DATE:                                                                                                                                                                                                                                                                                                                                                                                                                                                                                                                                                                                                                                                                                                                                                                                                                                                                                                                                                                                                                                                                                                                                                                                                                                                                                                                                                                                                                                                                                                                                                                                                                                                                                                                                                                                                                                                                                                                                                                                                                                                                                                                                                                                                                                                                                                                                                                                                                                                                                                                                                                                                                                                                                                                                                                                                                                                                                                                                                                                                                                                                                                                                                                                     |        |  |
| HIS SERIES FULLY CONFORMS TO<br>THE EUROPEAN UNION DIRECTIVES                               |                                                                     | ARE THE FROFERTT OF EDAC INC., AND | SCALE: N.T.S             | SHEET 3 OF                                                                                                                                                                                                                                                                                                                                                                                                                                                                                                                                                                                                                                                                                                                                                                                                                                                                                                                                                                                                                                                                                                                                                                                                                                                                                                                                                                                                                                                                                                                                                                                                                                                                                                                                                                                                                                                                                                                                                                                                                                                                                                                                                                                                                                                                                                                                                                                                                                                                                                                                                                                                                                                                                                                                                                                                                                                                                                                                                                                                                                                                                                                                                                                | -      |  |
|                                                                                             | CANADA                                                              |                                    | DRAWING NUMBER: 628-43W2 | 2624-1TB                                                                                                                                                                                                                                                                                                                                                                                                                                                                                                                                                                                                                                                                                                                                                                                                                                                                                                                                                                                                                                                                                                                                                                                                                                                                                                                                                                                                                                                                                                                                                                                                                                                                                                                                                                                                                                                                                                                                                                                                                                                                                                                                                                                                                                                                                                                                                                                                                                                                                                                                                                                                                                                                                                                                                                                                                                                                                                                                                                                                                                                                                                                                                                                  | ISSUE  |  |