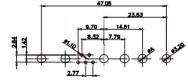

(1)

1

21W4 Male/Female

|                                                                                             |                                                                     |                                    |                          | 31.75<br>20 0.73<br>00 0.73<br>00 0.73<br>00 0.75<br>00 00<br>00 00                                                                                                                                                                                                                                                                                                                                                                                                                                                                                                                                                                                        | . Sere |  |
|---------------------------------------------------------------------------------------------|---------------------------------------------------------------------|------------------------------------|--------------------------|-------------------------------------------------------------------------------------------------------------------------------------------------------------------------------------------------------------------------------------------------------------------------------------------------------------------------------------------------------------------------------------------------------------------------------------------------------------------------------------------------------------------------------------------------------------------------------------------------------------------------------------------------------------------------------------------------------------------------------------------------------------------------------------------------------------------------------------------------------------------------------------------------------------------------------------------------------------------------------------------------------------------------------------------------------------------------------------------------------------------------------------------------------------------------------------------------------------------------------------------------------------------------------------------------------------------------------------------------------------------------------------------------------------------------------------------------------------------------------------------------------------------------------------------------------------------------------------------------------------------------------------------------------------------------------------------------------------------------------------------------------------------------------------------------------------------------------------------------------------------------------------------------------------------------------------------------------------------------------------------------------------------------------------------------------------------------------------------------------------------------------------------------------------------------------------------------------------------------------------------------------------------------------------------------------------------------------------------------------------------------------------------------------------------------------------------------------------------------------------------------------------------------------------------------------------------------------------------------------------------------------------------------------------------------------------------------------------------------------------------------------------------------------------------------------------------------------------------------------------------------------------------------------------------------------------------------------------------------------------------------------------------------------------------------------------------------------------------------------------------------------------------------------------------------------------------|--------|--|
|                                                                                             |                                                                     | 11W1 Male/Female                   | 27W2 Male/Female         | e                                                                                                                                                                                                                                                                                                                                                                                                                                                                                                                                                                                                                                                                                                                                                                                                                                                                                                                                                                                                                                                                                                                                                                                                                                                                                                                                                                                                                                                                                                                                                                                                                                                                                                                                                                                                                                                                                                                                                                                                                                                                                                                                                                                                                                                                                                                                                                                                                                                                                                                                                                                                                                                                                                                                                                                                                                                                                                                                                                                                                                                                                                                                                                                         |        |  |
| 47.00<br>23.03<br>14.49<br>14.49<br>90<br>90<br>90<br>90<br>90<br>90<br>90<br>90<br>90<br>9 | 8W8 Female<br>31.75 $22.97$ $4$ $4$ $4$ $4$ $4$ $4$ $4$ $4$ $4$ $4$ |                                    |                          | 63.50<br>31.75<br>15.24<br>++++++++<br>+++++++++++++++++++++++++++                                                                                                                                                                                                                                                                                                                                                                                                                                                                                                                                                                                                                                                                                                                                                                                                                                                                                                                                                                                                                                                                                                                                                                                                                                                                                                                                                                                                                                                                                                                                                                                                                                                                                                                                                                                                                                                                                                                                                                                                                                                                                                                                                                                                                                                                                                                                                                                                                                                                                                                                                                                                                                                                                                                                                                                                                                                                                                                                                                                                                                                                                                                        | - Jesa |  |
|                                                                                             |                                                                     | 17W2 Male/Female                   | 21W1 Male/Female         | e                                                                                                                                                                                                                                                                                                                                                                                                                                                                                                                                                                                                                                                                                                                                                                                                                                                                                                                                                                                                                                                                                                                                                                                                                                                                                                                                                                                                                                                                                                                                                                                                                                                                                                                                                                                                                                                                                                                                                                                                                                                                                                                                                                                                                                                                                                                                                                                                                                                                                                                                                                                                                                                                                                                                                                                                                                                                                                                                                                                                                                                                                                                                                                                         |        |  |
| CURRENT RATING<br>10A / 2.2<br>20A / 3.3<br>30A / 3.7<br>40A / 4.2                          | μφΑ                                                                 |                                    |                          | 47.05<br>23.65<br>23.65<br>23.65<br>23.65<br>23.65<br>23.65<br>23.65<br>23.65<br>23.65<br>23.65<br>23.65<br>23.65<br>23.65<br>23.65<br>23.65<br>23.65<br>23.65<br>23.65<br>23.65<br>23.65<br>23.65<br>23.65<br>23.65<br>23.65<br>23.65<br>23.65<br>23.65<br>23.65<br>23.65<br>23.65<br>23.65<br>23.65<br>23.65<br>23.65<br>23.65<br>23.65<br>23.65<br>23.65<br>23.65<br>23.65<br>24.65<br>25.65<br>25.65<br>25.65<br>25.65<br>25.65<br>25.65<br>25.65<br>25.65<br>25.65<br>25.65<br>25.65<br>25.65<br>25.65<br>25.65<br>25.65<br>25.65<br>25.65<br>25.65<br>25.65<br>25.65<br>25.65<br>25.65<br>25.65<br>25.65<br>25.65<br>25.65<br>25.65<br>25.65<br>25.65<br>25.65<br>25.65<br>25.65<br>25.65<br>25.65<br>25.65<br>25.65<br>25.65<br>25.65<br>25.65<br>25.65<br>25.65<br>25.65<br>25.65<br>25.65<br>25.65<br>25.65<br>25.65<br>25.65<br>25.65<br>25.65<br>25.65<br>25.65<br>25.65<br>25.65<br>25.65<br>25.65<br>25.65<br>25.65<br>25.65<br>25.65<br>25.65<br>25.65<br>25.65<br>25.65<br>25.65<br>25.65<br>25.65<br>25.65<br>25.65<br>25.65<br>25.65<br>25.65<br>25.65<br>25.65<br>25.65<br>25.65<br>25.65<br>25.65<br>25.65<br>25.65<br>25.65<br>25.65<br>25.65<br>25.65<br>25.65<br>25.65<br>25.65<br>25.65<br>25.65<br>25.65<br>25.65<br>25.65<br>25.65<br>25.65<br>25.65<br>25.65<br>25.65<br>25.65<br>25.65<br>25.65<br>25.65<br>25.65<br>25.65<br>25.65<br>25.65<br>25.65<br>25.65<br>25.65<br>25.65<br>25.55<br>25.55<br>25.55<br>25.55<br>25.55<br>25.55<br>25.55<br>25.55<br>25.55<br>25.55<br>25.55<br>25.55<br>25.55<br>25.55<br>25.55<br>25.55<br>25.55<br>25.55<br>25.55<br>25.55<br>25.55<br>25.55<br>25.55<br>25.55<br>25.55<br>25.55<br>25.55<br>25.55<br>25.55<br>25.55<br>25.55<br>25.55<br>25.55<br>25.55<br>25.55<br>25.55<br>25.55<br>25.55<br>25.55<br>25.55<br>25.55<br>25.55<br>25.55<br>25.55<br>25.55<br>25.55<br>25.55<br>25.55<br>25.55<br>25.55<br>25.55<br>25.55<br>25.55<br>25.55<br>25.55<br>25.55<br>25.55<br>25.55<br>25.55<br>25.55<br>25.55<br>25.55<br>25.55<br>25.55<br>25.55<br>25.55<br>25.55<br>25.55<br>25.55<br>25.55<br>25.55<br>25.55<br>25.55<br>25.55<br>25.55<br>25.55<br>25.55<br>25.55<br>25.55<br>25.55<br>25.55<br>25.55<br>25.55<br>25.55<br>25.55<br>25.55<br>25.55<br>25.55<br>25.55<br>25.55<br>25.55<br>25.55<br>25.55<br>25.55<br>25.55<br>25.55<br>25.55<br>25.55<br>25.55<br>25.55<br>25.55<br>25.55<br>25.55<br>25.55<br>25.55<br>25.55<br>25.55<br>25.55<br>25.55<br>25.55<br>25.55<br>25.55<br>25.55<br>25.55<br>25.55<br>25.55<br>25.55<br>25.55<br>25.55<br>25.55<br>25.55<br>25.55<br>25.55<br>25.55<br>25.55<br>25.55<br>25.55<br>25.55<br>25.55<br>25.55<br>25.55<br>25.55<br>25.55<br>25.55<br>25.55<br>25.55<br>25.55<br>25.55<br>25.55<br>25.55<br>25.55<br>25.55<br>25.55<br>25.55<br>25.55<br>25.55<br>25.55<br>25.55<br>25.55<br>25.55<br>25.55<br>25.55<br>25.55<br>25.55<br>25.55<br>25.55<br>25.55<br>25.55<br>25.55<br>25.55<br>25.55<br>25.55<br>25.55<br>25.55<br>25.55<br>25.55<br>25.55<br>25.55<br>25.55<br>25.55<br>25.55<br>25.55<br>25.55<br>25.55<br>25.55<br>25.55<br>25.55<br>25.55<br>25.55<br>25.55<br>25.55<br>25.55<br>25.55<br>25.55<br>25.55<br>25.55<br>25.55<br>25.55<br>25.55<br>25.55 | æ      |  |
|                                                                                             |                                                                     |                                    | SW REFERENCE NO.: 628 C  | OMBO ASSEMBLY                                                                                                                                                                                                                                                                                                                                                                                                                                                                                                                                                                                                                                                                                                                                                                                                                                                                                                                                                                                                                                                                                                                                                                                                                                                                                                                                                                                                                                                                                                                                                                                                                                                                                                                                                                                                                                                                                                                                                                                                                                                                                                                                                                                                                                                                                                                                                                                                                                                                                                                                                                                                                                                                                                                                                                                                                                                                                                                                                                                                                                                                                                                                                                             |        |  |
|                                                                                             | COMBIN                                                              | ATION D-SUB                        | DRAWN: C.B               | DATE: JAN. 01/20                                                                                                                                                                                                                                                                                                                                                                                                                                                                                                                                                                                                                                                                                                                                                                                                                                                                                                                                                                                                                                                                                                                                                                                                                                                                                                                                                                                                                                                                                                                                                                                                                                                                                                                                                                                                                                                                                                                                                                                                                                                                                                                                                                                                                                                                                                                                                                                                                                                                                                                                                                                                                                                                                                                                                                                                                                                                                                                                                                                                                                                                                                                                                                          | )19    |  |
|                                                                                             |                                                                     |                                    | CHECKED:                 | DATE:                                                                                                                                                                                                                                                                                                                                                                                                                                                                                                                                                                                                                                                                                                                                                                                                                                                                                                                                                                                                                                                                                                                                                                                                                                                                                                                                                                                                                                                                                                                                                                                                                                                                                                                                                                                                                                                                                                                                                                                                                                                                                                                                                                                                                                                                                                                                                                                                                                                                                                                                                                                                                                                                                                                                                                                                                                                                                                                                                                                                                                                                                                                                                                                     |        |  |
| HIS SERIES FULLY CONFORMS TO<br>THE EUROPEAN UNION DIRECTIVES                               |                                                                     | ARE THE FROFERTT OF EDAC INC., AND | SCALE: N.T.S             | SHEET 3 OF                                                                                                                                                                                                                                                                                                                                                                                                                                                                                                                                                                                                                                                                                                                                                                                                                                                                                                                                                                                                                                                                                                                                                                                                                                                                                                                                                                                                                                                                                                                                                                                                                                                                                                                                                                                                                                                                                                                                                                                                                                                                                                                                                                                                                                                                                                                                                                                                                                                                                                                                                                                                                                                                                                                                                                                                                                                                                                                                                                                                                                                                                                                                                                                | -      |  |
|                                                                                             | CANADA                                                              |                                    | DRAWING NUMBER: 628-43W2 | 2624-1TB                                                                                                                                                                                                                                                                                                                                                                                                                                                                                                                                                                                                                                                                                                                                                                                                                                                                                                                                                                                                                                                                                                                                                                                                                                                                                                                                                                                                                                                                                                                                                                                                                                                                                                                                                                                                                                                                                                                                                                                                                                                                                                                                                                                                                                                                                                                                                                                                                                                                                                                                                                                                                                                                                                                                                                                                                                                                                                                                                                                                                                                                                                                                                                                  | ISSUE  |  |