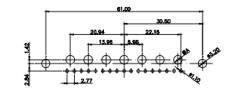

(1)

1

21W4 Male/Female

|                                                                                             |                                                                     |                                    |                          | 31.75<br>20 0.73<br>00 0.73<br>00 0.73<br>00 0.75<br>00 00<br>00 00                                                                                                                                                                                                                                                                                                                                                                                                                                                                                                                                                                                        | . Sere |  |
|---------------------------------------------------------------------------------------------|---------------------------------------------------------------------|------------------------------------|--------------------------|-------------------------------------------------------------------------------------------------------------------------------------------------------------------------------------------------------------------------------------------------------------------------------------------------------------------------------------------------------------------------------------------------------------------------------------------------------------------------------------------------------------------------------------------------------------------------------------------------------------------------------------------------------------------------------------------------------------------------------------------------------------------------------------------------------------------------------------------------------------------------------------------------------------------------------------------------------------------------------------------------------------------------------------------------------------------------------------------------------------------------------------------------------------------------------------------------------------------------------------------------------------------------------------------------------------------------------------------------------------------------------------------------------------------------------------------------------------------------------------------------------------------------------------------------------------------------------------------------------------------------------------------------------------------------------------------------------------------------------------------------------------------------------------------------------------------------------------------------------------------------------------------------------------------------------------------------------------------------------------------------------------------------------------------------------------------------------------------------------------------------------------------------------------------------------------------------------------------------------------------------------------------------------------------------------------------------------------------------------------------------------------------------------------------------------------------------------------------------------------------------------------------------------------------------------------------------------------------------------------------------------------------------------------------------------------------------------------------------------------------------------------------------------------------------------------------------------------------------------------------------------------------------------------------------------------------------------------------------------------------------------------------------------------------------------------------------------------------------------------------------------------------------------------------------------------------|--------|--|
|                                                                                             |                                                                     | 11W1 Male/Female                   | 27W2 Male/Female         | e                                                                                                                                                                                                                                                                                                                                                                                                                                                                                                                                                                                                                                                                                                                                                                                                                                                                                                                                                                                                                                                                                                                                                                                                                                                                                                                                                                                                                                                                                                                                                                                                                                                                                                                                                                                                                                                                                                                                                                                                                                                                                                                                                                                                                                                                                                                                                                                                                                                                                                                                                                                                                                                                                                                                                                                                                                                                                                                                                                                                                                                                                                                                                                                         |        |  |
| 47.00<br>23.03<br>14.49<br>14.49<br>90<br>90<br>90<br>90<br>90<br>90<br>90<br>90<br>90<br>9 | 8W8 Female<br>31.75 $22.97$ $4$ $4$ $4$ $4$ $4$ $4$ $4$ $4$ $4$ $4$ |                                    |                          | 63.50<br>31.75<br>15.24<br>++++++++<br>+++++++++++++++++++++++++++                                                                                                                                                                                                                                                                                                                                                                                                                                                                                                                                                                                                                                                                                                                                                                                                                                                                                                                                                                                                                                                                                                                                                                                                                                                                                                                                                                                                                                                                                                                                                                                                                                                                                                                                                                                                                                                                                                                                                                                                                                                                                                                                                                                                                                                                                                                                                                                                                                                                                                                                                                                                                                                                                                                                                                                                                                                                                                                                                                                                                                                                                                                        | - Jesa |  |
|                                                                                             |                                                                     | 17W2 Male/Female                   | 21W1 Male/Female         | e                                                                                                                                                                                                                                                                                                                                                                                                                                                                                                                                                                                                                                                                                                                                                                                                                                                                                                                                                                                                                                                                                                                                                                                                                                                                                                                                                                                                                                                                                                                                                                                                                                                                                                                                                                                                                                                                                                                                                                                                                                                                                                                                                                                                                                                                                                                                                                                                                                                                                                                                                                                                                                                                                                                                                                                                                                                                                                                                                                                                                                                                                                                                                                                         |        |  |
| CURRENT RATING<br>10A / 2.2<br>20A / 3.3<br>30A / 3.7<br>40A / 4.2                          | μφΑ                                                                 |                                    |                          | 47.05<br>23.65<br>23.65<br>23.65<br>23.65<br>23.65<br>23.65<br>23.65<br>23.65<br>23.65<br>23.65<br>23.65<br>23.65<br>23.65<br>23.65<br>23.65<br>23.65<br>23.65<br>23.65<br>23.65<br>23.65<br>23.65<br>23.65<br>23.65<br>23.65<br>23.65<br>23.65<br>23.65<br>23.65<br>23.65<br>23.65<br>23.65<br>23.65<br>23.65<br>23.65<br>23.65<br>23.65<br>23.65<br>23.65<br>23.65<br>23.65<br>24.65<br>25.65<br>25.65<br>25.65<br>25.65<br>25.65<br>25.65<br>25.65<br>25.65<br>25.65<br>25.65<br>25.65<br>25.65<br>25.65<br>25.65<br>25.65<br>25.65<br>25.65<br>25.65<br>25.65<br>25.65<br>25.65<br>25.65<br>25.65<br>25.65<br>25.65<br>25.65<br>25.65<br>25.65<br>25.65<br>25.65<br>25.65<br>25.65<br>25.65<br>25.65<br>25.65<br>25.65<br>25.65<br>25.65<br>25.65<br>25.65<br>25.65<br>25.65<br>25.65<br>25.65<br>25.65<br>25.65<br>25.65<br>25.65<br>25.65<br>25.65<br>25.65<br>25.65<br>25.65<br>25.65<br>25.65<br>25.65<br>25.65<br>25.65<br>25.65<br>25.65<br>25.65<br>25.65<br>25.65<br>25.65<br>25.65<br>25.65<br>25.65<br>25.65<br>25.65<br>25.65<br>25.65<br>25.65<br>25.65<br>25.65<br>25.65<br>25.65<br>25.65<br>25.65<br>25.65<br>25.65<br>25.65<br>25.65<br>25.65<br>25.65<br>25.65<br>25.65<br>25.65<br>25.65<br>25.65<br>25.65<br>25.65<br>25.65<br>25.65<br>25.65<br>25.65<br>25.65<br>25.65<br>25.65<br>25.65<br>25.65<br>25.65<br>25.65<br>25.65<br>25.65<br>25.65<br>25.65<br>25.65<br>25.65<br>25.65<br>25.55<br>25.55<br>25.55<br>25.55<br>25.55<br>25.55<br>25.55<br>25.55<br>25.55<br>25.55<br>25.55<br>25.55<br>25.55<br>25.55<br>25.55<br>25.55<br>25.55<br>25.55<br>25.55<br>25.55<br>25.55<br>25.55<br>25.55<br>25.55<br>25.55<br>25.55<br>25.55<br>25.55<br>25.55<br>25.55<br>25.55<br>25.55<br>25.55<br>25.55<br>25.55<br>25.55<br>25.55<br>25.55<br>25.55<br>25.55<br>25.55<br>25.55<br>25.55<br>25.55<br>25.55<br>25.55<br>25.55<br>25.55<br>25.55<br>25.55<br>25.55<br>25.55<br>25.55<br>25.55<br>25.55<br>25.55<br>25.55<br>25.55<br>25.55<br>25.55<br>25.55<br>25.55<br>25.55<br>25.55<br>25.55<br>25.55<br>25.55<br>25.55<br>25.55<br>25.55<br>25.55<br>25.55<br>25.55<br>25.55<br>25.55<br>25.55<br>25.55<br>25.55<br>25.55<br>25.55<br>25.55<br>25.55<br>25.55<br>25.55<br>25.55<br>25.55<br>25.55<br>25.55<br>25.55<br>25.55<br>25.55<br>25.55<br>25.55<br>25.55<br>25.55<br>25.55<br>25.55<br>25.55<br>25.55<br>25.55<br>25.55<br>25.55<br>25.55<br>25.55<br>25.55<br>25.55<br>25.55<br>25.55<br>25.55<br>25.55<br>25.55<br>25.55<br>25.55<br>25.55<br>25.55<br>25.55<br>25.55<br>25.55<br>25.55<br>25.55<br>25.55<br>25.55<br>25.55<br>25.55<br>25.55<br>25.55<br>25.55<br>25.55<br>25.55<br>25.55<br>25.55<br>25.55<br>25.55<br>25.55<br>25.55<br>25.55<br>25.55<br>25.55<br>25.55<br>25.55<br>25.55<br>25.55<br>25.55<br>25.55<br>25.55<br>25.55<br>25.55<br>25.55<br>25.55<br>25.55<br>25.55<br>25.55<br>25.55<br>25.55<br>25.55<br>25.55<br>25.55<br>25.55<br>25.55<br>25.55<br>25.55<br>25.55<br>25.55<br>25.55<br>25.55<br>25.55<br>25.55<br>25.55<br>25.55<br>25.55<br>25.55<br>25.55<br>25.55<br>25.55<br>25.55<br>25.55<br>25.55<br>25.55<br>25.55<br>25.55<br>25.55<br>25.55<br>25.55<br>25.55<br>25.55<br>25.55<br>25.55<br>25.55<br>25.55<br>25.55 | æ      |  |
|                                                                                             |                                                                     |                                    | SW REFERENCE NO.: 628 C  | OMBO ASSEMBLY                                                                                                                                                                                                                                                                                                                                                                                                                                                                                                                                                                                                                                                                                                                                                                                                                                                                                                                                                                                                                                                                                                                                                                                                                                                                                                                                                                                                                                                                                                                                                                                                                                                                                                                                                                                                                                                                                                                                                                                                                                                                                                                                                                                                                                                                                                                                                                                                                                                                                                                                                                                                                                                                                                                                                                                                                                                                                                                                                                                                                                                                                                                                                                             |        |  |
|                                                                                             | COMBIN                                                              | ATION D-SUB                        | DRAWN: C.B               | DATE: JAN. 01/20                                                                                                                                                                                                                                                                                                                                                                                                                                                                                                                                                                                                                                                                                                                                                                                                                                                                                                                                                                                                                                                                                                                                                                                                                                                                                                                                                                                                                                                                                                                                                                                                                                                                                                                                                                                                                                                                                                                                                                                                                                                                                                                                                                                                                                                                                                                                                                                                                                                                                                                                                                                                                                                                                                                                                                                                                                                                                                                                                                                                                                                                                                                                                                          | )19    |  |
|                                                                                             |                                                                     |                                    | CHECKED:                 | DATE:                                                                                                                                                                                                                                                                                                                                                                                                                                                                                                                                                                                                                                                                                                                                                                                                                                                                                                                                                                                                                                                                                                                                                                                                                                                                                                                                                                                                                                                                                                                                                                                                                                                                                                                                                                                                                                                                                                                                                                                                                                                                                                                                                                                                                                                                                                                                                                                                                                                                                                                                                                                                                                                                                                                                                                                                                                                                                                                                                                                                                                                                                                                                                                                     |        |  |
| HIS SERIES FULLY CONFORMS TO<br>THE EUROPEAN UNION DIRECTIVES                               |                                                                     | ARE THE FROFERTT OF EDAC INC., AND | SCALE: N.T.S             | SHEET 3 OF                                                                                                                                                                                                                                                                                                                                                                                                                                                                                                                                                                                                                                                                                                                                                                                                                                                                                                                                                                                                                                                                                                                                                                                                                                                                                                                                                                                                                                                                                                                                                                                                                                                                                                                                                                                                                                                                                                                                                                                                                                                                                                                                                                                                                                                                                                                                                                                                                                                                                                                                                                                                                                                                                                                                                                                                                                                                                                                                                                                                                                                                                                                                                                                | -      |  |
|                                                                                             | CANADA                                                              |                                    | DRAWING NUMBER: 628-43W2 | 2624-1TB                                                                                                                                                                                                                                                                                                                                                                                                                                                                                                                                                                                                                                                                                                                                                                                                                                                                                                                                                                                                                                                                                                                                                                                                                                                                                                                                                                                                                                                                                                                                                                                                                                                                                                                                                                                                                                                                                                                                                                                                                                                                                                                                                                                                                                                                                                                                                                                                                                                                                                                                                                                                                                                                                                                                                                                                                                                                                                                                                                                                                                                                                                                                                                                  | ISSUE  |  |

9W4 Female

13W3 Female

43W2 Female

47W1 Female

36W4 Female

17W5 Male

COMPLIANT

2.77