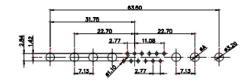

(1)

1

21W4 Male/Female

|                                                                                             |                                                                     |                                    |                          | 31.75<br>20 0.73<br>00 0.73<br>00 0.73<br>00 0.75<br>00 00<br>00 00                                                                                                                                                                                                                                                                                                                                                                                                                                                                                                                                                                                        | . Sere |  |
|---------------------------------------------------------------------------------------------|---------------------------------------------------------------------|------------------------------------|--------------------------|-------------------------------------------------------------------------------------------------------------------------------------------------------------------------------------------------------------------------------------------------------------------------------------------------------------------------------------------------------------------------------------------------------------------------------------------------------------------------------------------------------------------------------------------------------------------------------------------------------------------------------------------------------------------------------------------------------------------------------------------------------------------------------------------------------------------------------------------------------------------------------------------------------------------------------------------------------------------------------------------------------------------------------------------------------------------------------------------------------------------------------------------------------------------------------------------------------------------------------------------------------------------------------------------------------------------------------------------------------------------------------------------------------------------------------------------------------------------------------------------------------------------------------------------------------------------------------------------------------------------------------------------------------------------------------------------------------------------------------------------------------------------------------------------------------------------------------------------------------------------------------------------------------------------------------------------------------------------------------------------------------------------------------------------------------------------------------------------------------------------------------------------------------------------------------------------------------------------------------------------------------------------------------------------------------------------------------------------------------------------------------------------------------------------------------------------------------------------------------------------------------------------------------------------------------------------------------------------------------------------------------------------------------------------------------------------------------------------------------------------------------------------------------------------------------------------------------------------------------------------------------------------------------------------------------------------------------------------------------------------------------------------------------------------------------------------------------------------------------------------------------------------------------------------------------------------|--------|--|
|                                                                                             |                                                                     | 11W1 Male/Female                   | 27W2 Male/Female         | e                                                                                                                                                                                                                                                                                                                                                                                                                                                                                                                                                                                                                                                                                                                                                                                                                                                                                                                                                                                                                                                                                                                                                                                                                                                                                                                                                                                                                                                                                                                                                                                                                                                                                                                                                                                                                                                                                                                                                                                                                                                                                                                                                                                                                                                                                                                                                                                                                                                                                                                                                                                                                                                                                                                                                                                                                                                                                                                                                                                                                                                                                                                                                                                         |        |  |
| 47.00<br>23.03<br>14.49<br>14.49<br>90<br>90<br>90<br>90<br>90<br>90<br>90<br>90<br>90<br>9 | 8W8 Female<br>31.75 $22.97$ $4$ $4$ $4$ $4$ $4$ $4$ $4$ $4$ $4$ $4$ |                                    |                          | 63.50<br>31.75<br>15.24<br>++++++++<br>+++++++++++++++++++++++++++                                                                                                                                                                                                                                                                                                                                                                                                                                                                                                                                                                                                                                                                                                                                                                                                                                                                                                                                                                                                                                                                                                                                                                                                                                                                                                                                                                                                                                                                                                                                                                                                                                                                                                                                                                                                                                                                                                                                                                                                                                                                                                                                                                                                                                                                                                                                                                                                                                                                                                                                                                                                                                                                                                                                                                                                                                                                                                                                                                                                                                                                                                                        | - Jesa |  |
|                                                                                             |                                                                     | 17W2 Male/Female                   | 21W1 Male/Female         | e                                                                                                                                                                                                                                                                                                                                                                                                                                                                                                                                                                                                                                                                                                                                                                                                                                                                                                                                                                                                                                                                                                                                                                                                                                                                                                                                                                                                                                                                                                                                                                                                                                                                                                                                                                                                                                                                                                                                                                                                                                                                                                                                                                                                                                                                                                                                                                                                                                                                                                                                                                                                                                                                                                                                                                                                                                                                                                                                                                                                                                                                                                                                                                                         |        |  |
| CURRENT RATING<br>10A / 2.2<br>20A / 3.3<br>30A / 3.7<br>40A / 4.2                          | μφΑ                                                                 |                                    |                          | 47.05<br>23.65<br>23.65<br>23.65<br>23.65<br>23.65<br>23.65<br>23.65<br>23.65<br>23.65<br>23.65<br>23.65<br>23.65<br>23.65<br>23.65<br>23.65<br>23.65<br>23.65<br>23.65<br>23.65<br>23.65<br>23.65<br>23.65<br>23.65<br>23.65<br>23.65<br>23.65<br>23.65<br>23.65<br>23.65<br>23.65<br>23.65<br>23.65<br>23.65<br>23.65<br>23.65<br>23.65<br>23.65<br>23.65<br>23.65<br>23.65<br>24.65<br>25.65<br>25.65<br>25.65<br>25.65<br>25.65<br>25.65<br>25.65<br>25.65<br>25.65<br>25.65<br>25.65<br>25.65<br>25.65<br>25.65<br>25.65<br>25.65<br>25.65<br>25.65<br>25.65<br>25.65<br>25.65<br>25.65<br>25.65<br>25.65<br>25.65<br>25.65<br>25.65<br>25.65<br>25.65<br>25.65<br>25.65<br>25.65<br>25.65<br>25.65<br>25.65<br>25.65<br>25.65<br>25.65<br>25.65<br>25.65<br>25.65<br>25.65<br>25.65<br>25.65<br>25.65<br>25.65<br>25.65<br>25.65<br>25.65<br>25.65<br>25.65<br>25.65<br>25.65<br>25.65<br>25.65<br>25.65<br>25.65<br>25.65<br>25.65<br>25.65<br>25.65<br>25.65<br>25.65<br>25.65<br>25.65<br>25.65<br>25.65<br>25.65<br>25.65<br>25.65<br>25.65<br>25.65<br>25.65<br>25.65<br>25.65<br>25.65<br>25.65<br>25.65<br>25.65<br>25.65<br>25.65<br>25.65<br>25.65<br>25.65<br>25.65<br>25.65<br>25.65<br>25.65<br>25.65<br>25.65<br>25.65<br>25.65<br>25.65<br>25.65<br>25.65<br>25.65<br>25.65<br>25.65<br>25.65<br>25.65<br>25.65<br>25.65<br>25.65<br>25.65<br>25.65<br>25.65<br>25.65<br>25.65<br>25.65<br>25.55<br>25.55<br>25.55<br>25.55<br>25.55<br>25.55<br>25.55<br>25.55<br>25.55<br>25.55<br>25.55<br>25.55<br>25.55<br>25.55<br>25.55<br>25.55<br>25.55<br>25.55<br>25.55<br>25.55<br>25.55<br>25.55<br>25.55<br>25.55<br>25.55<br>25.55<br>25.55<br>25.55<br>25.55<br>25.55<br>25.55<br>25.55<br>25.55<br>25.55<br>25.55<br>25.55<br>25.55<br>25.55<br>25.55<br>25.55<br>25.55<br>25.55<br>25.55<br>25.55<br>25.55<br>25.55<br>25.55<br>25.55<br>25.55<br>25.55<br>25.55<br>25.55<br>25.55<br>25.55<br>25.55<br>25.55<br>25.55<br>25.55<br>25.55<br>25.55<br>25.55<br>25.55<br>25.55<br>25.55<br>25.55<br>25.55<br>25.55<br>25.55<br>25.55<br>25.55<br>25.55<br>25.55<br>25.55<br>25.55<br>25.55<br>25.55<br>25.55<br>25.55<br>25.55<br>25.55<br>25.55<br>25.55<br>25.55<br>25.55<br>25.55<br>25.55<br>25.55<br>25.55<br>25.55<br>25.55<br>25.55<br>25.55<br>25.55<br>25.55<br>25.55<br>25.55<br>25.55<br>25.55<br>25.55<br>25.55<br>25.55<br>25.55<br>25.55<br>25.55<br>25.55<br>25.55<br>25.55<br>25.55<br>25.55<br>25.55<br>25.55<br>25.55<br>25.55<br>25.55<br>25.55<br>25.55<br>25.55<br>25.55<br>25.55<br>25.55<br>25.55<br>25.55<br>25.55<br>25.55<br>25.55<br>25.55<br>25.55<br>25.55<br>25.55<br>25.55<br>25.55<br>25.55<br>25.55<br>25.55<br>25.55<br>25.55<br>25.55<br>25.55<br>25.55<br>25.55<br>25.55<br>25.55<br>25.55<br>25.55<br>25.55<br>25.55<br>25.55<br>25.55<br>25.55<br>25.55<br>25.55<br>25.55<br>25.55<br>25.55<br>25.55<br>25.55<br>25.55<br>25.55<br>25.55<br>25.55<br>25.55<br>25.55<br>25.55<br>25.55<br>25.55<br>25.55<br>25.55<br>25.55<br>25.55<br>25.55<br>25.55<br>25.55<br>25.55<br>25.55<br>25.55<br>25.55<br>25.55<br>25.55<br>25.55<br>25.55<br>25.55<br>25.55<br>25.55<br>25.55<br>25.55<br>25.55<br>25.55<br>25.55<br>25.55<br>25.55 | æ      |  |
|                                                                                             |                                                                     |                                    | SW REFERENCE NO.: 628 C  | OMBO ASSEMBLY                                                                                                                                                                                                                                                                                                                                                                                                                                                                                                                                                                                                                                                                                                                                                                                                                                                                                                                                                                                                                                                                                                                                                                                                                                                                                                                                                                                                                                                                                                                                                                                                                                                                                                                                                                                                                                                                                                                                                                                                                                                                                                                                                                                                                                                                                                                                                                                                                                                                                                                                                                                                                                                                                                                                                                                                                                                                                                                                                                                                                                                                                                                                                                             |        |  |
|                                                                                             | COMBIN                                                              | ATION D-SUB                        | DRAWN: C.B               | DATE: JAN. 01/20                                                                                                                                                                                                                                                                                                                                                                                                                                                                                                                                                                                                                                                                                                                                                                                                                                                                                                                                                                                                                                                                                                                                                                                                                                                                                                                                                                                                                                                                                                                                                                                                                                                                                                                                                                                                                                                                                                                                                                                                                                                                                                                                                                                                                                                                                                                                                                                                                                                                                                                                                                                                                                                                                                                                                                                                                                                                                                                                                                                                                                                                                                                                                                          | )19    |  |
|                                                                                             |                                                                     |                                    | CHECKED:                 | DATE:                                                                                                                                                                                                                                                                                                                                                                                                                                                                                                                                                                                                                                                                                                                                                                                                                                                                                                                                                                                                                                                                                                                                                                                                                                                                                                                                                                                                                                                                                                                                                                                                                                                                                                                                                                                                                                                                                                                                                                                                                                                                                                                                                                                                                                                                                                                                                                                                                                                                                                                                                                                                                                                                                                                                                                                                                                                                                                                                                                                                                                                                                                                                                                                     |        |  |
| HIS SERIES FULLY CONFORMS TO<br>THE EUROPEAN UNION DIRECTIVES                               |                                                                     | ARE THE FROFERTT OF EDAC INC., AND | SCALE: N.T.S             | SHEET 3 OF                                                                                                                                                                                                                                                                                                                                                                                                                                                                                                                                                                                                                                                                                                                                                                                                                                                                                                                                                                                                                                                                                                                                                                                                                                                                                                                                                                                                                                                                                                                                                                                                                                                                                                                                                                                                                                                                                                                                                                                                                                                                                                                                                                                                                                                                                                                                                                                                                                                                                                                                                                                                                                                                                                                                                                                                                                                                                                                                                                                                                                                                                                                                                                                | -      |  |
|                                                                                             | CANADA                                                              |                                    | DRAWING NUMBER: 628-43W2 | 2624-1TB                                                                                                                                                                                                                                                                                                                                                                                                                                                                                                                                                                                                                                                                                                                                                                                                                                                                                                                                                                                                                                                                                                                                                                                                                                                                                                                                                                                                                                                                                                                                                                                                                                                                                                                                                                                                                                                                                                                                                                                                                                                                                                                                                                                                                                                                                                                                                                                                                                                                                                                                                                                                                                                                                                                                                                                                                                                                                                                                                                                                                                                                                                                                                                                  | ISSUE  |  |