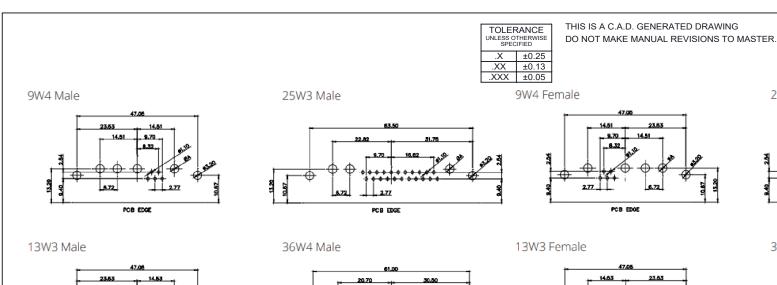

TOLERANCE .X ±0.25 .XX ±0.13 .XXX ±0.05

THIS IS A C.A.D. GENERATED DRAWING DO NOT MAKE MANUAL REVISIONS TO MASTER.

ISSUE NUMBER ORIGINAL

o(::::::0:::::: 21W1

17W2

000:::::000

17W5

00000000 8W8

00::::::0 25W3

0000000

21W4

629-17W5650-2TE

THIS SERIES FULLY CONFORMS TO THE EUROPEAN UNION DIRECTIVES 2011/65/EU FOR RoHS COMPLIANCY.

43W2 Male

47W1 Male

25W3 Female

36W4 Female

47W1 Female

PART NUMBER: