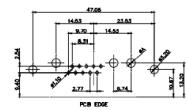

SIGNAL CONTACT RESISTANCE: 10mΩ MAX. SULATOR RESISTANCE: 5000MΩ min.

**DIELECTRIC** 

WITHSTANDING VOLTAGE: 1000V AC rms

CONTACT CODE 40 POWER CONTACT FOOTPRINT - 13.20mm

40 IS STANDARD AS SHOWN ON SHEETS 3 & 4

CONTACT CODE 50 POWER CONTACT FOOTPRINT - 20.33mm