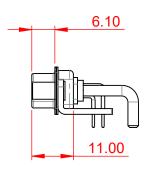

SIGNAL CONTACT RESISTANCE: 10mΩ MAX. SULATOR RESISTANCE: 5000MΩ min.

**DIELECTRIC** 

WITHSTANDING VOLTAGE: 1000V AC rms

CONTACT CODE 40 POWER CONTACT FOOTPRINT - 13.20mm

40 IS STANDARD AS SHOWN ON SHEETS 3 & 4

CONTACT CODE 50 POWER CONTACT FOOTPRINT - 20.33mm