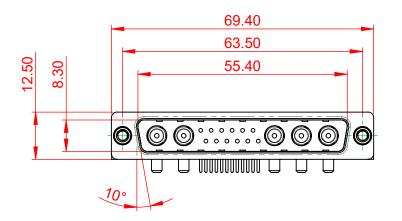

TOLERANCE .X ±0.25 .XX ±0.13 .XXX ±0.05

THIS IS A C.A.D. GENERATED DRAWING DO NOT MAKE MANUAL REVISIONS TO MASTER.

ISSUE NUMBER ORIGINAL

DRAWING NUMBER: 629-17W5650-2TE ISSUE PART NUMBER: 629-17W5650-2TE

THIS SERIES FULLY CONFORMS TO THE EUROPEAN UNION DIRECTIVES 2011/65/EU FOR RoHS COMPLIANCY.

TOLERANCE UNLESS OTHERWISE SPECIFIED

.X ±0.25 .XX ±0.13 .XXX ±0.05

THIS IS A C.A.D. GENERATED DRAWING DO NOT MAKE MANUAL REVISIONS TO MASTER.

ISSUE NUMBER (1) ORIGINAL

00 2W2

(OO) o 2WK2

o(:o:

5W1

0000 3W3

0000)0 lοſ 3WK3