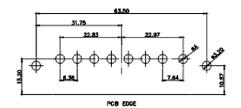

SIGNAL CONTACT RESISTANCE: 10mΩ MAX. SULATOR RESISTANCE: 5000MΩ min.

**DIELECTRIC** 

WITHSTANDING VOLTAGE: 1000V AC rms

CONTACT CODE 40 POWER CONTACT FOOTPRINT - 13.20mm

40 IS STANDARD AS SHOWN ON SHEETS 3 & 4

CONTACT CODE 50 POWER CONTACT FOOTPRINT - 20.33mm