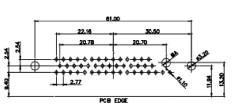

629-17W5650-2TE

THIS SERIES FULLY CONFORMS TO THE EUROPEAN UNION DIRECTIVES 2011/65/EU FOR RoHS COMPLIANCY.

43W2 Male

47W1 Male

25W3 Female

36W4 Female

47W1 Female

PART NUMBER: