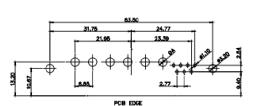

5W5 Male

7W2 Male/Female

11W1 Male/Female

27W2 Male/Female

8W8 Female

PCB EDGE

PCB EDGE

17W2 Male/Female