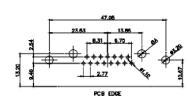

ONTARIO CANADA

THESE DRAWINGS AND SPECIFICATIONS ARE THE PROPERTY OF EDAC INC..AND SHALL NOT BE REPRODUCED,OR COPIED OR USED AS THE BASIS FOR THE MANUFACTURE OR SALE OF APPARATUS WITHOUT WRITTEN PERMISSION.

629 COMBO ASSEMBLY SW REFERENCE NO.: DRAWN: DATE: JAN. 01/2019 CHECKED: DATE: SHEET 2 OF 6 SCALE: N.T.S DRAWING NUMBER:

629-17W5650-2TE ISSUE PART NUMBER: 629-17W5650-2TE

TOLERANCE UNLESS OTHERWISE SPECIFIED .X ±0.25 .XX ±0.13

.XXX ±0.05

THIS IS A C.A.D. GENERATED DRAWING DO NOT MAKE MANUAL REVISIONS TO MASTER.



ISSUE NUMBER ORIGINAL

2W2 / 2WK2

3W3 / 3WK3

5W1 Male/Female

24W7 Male/Female

21W4 Male/Female









5W5 Male







7W2 Male/Female



11W1 Male/Female

27W2 Male/Female





8W8 Female



PCB EDGE



PCB EDGE



17W2 Male/Female

21W1 Male/Female

PART NUMBER:





### CURRENT RATING / ØA

10A / 2.2 20A / 3.3 30A / 3.7 40A / 4.2

## **COMBINATION D-SUB**



EDAC INC TORONTO, ONTARIO CANADA

THESE DRAWINGS AND SPECIFICATIONS ARE THE PROPERTY OF EDAC INC..AND SHALL NOT BE REPRODUCED,OR COPIED OR USED AS THE BASIS FOR THE MANUFACTURE OR SALE OF APPARATUS WITHOUT WRITTEN PERMISSION.

| SW REFERENCE NO.: 629 COMBO ASSEMBLY |                    |  |  |  |
|--------------------------------------|--------------------|--|--|--|
| DRAWN: C.B                           | DATE: JAN. 01/2019 |  |  |  |
| CHECKED:                             | DATE:              |  |  |  |
| SCALE: N.T.S                         | SHEET 3 OF 4       |  |  |  |
| DRAWING NUMBER: 629-17W              | 5650-2TE ISSUE     |  |  |  |

629-17W5650-2TE

THIS SERIES FULLY CONFORMS TO T