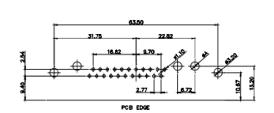

SIGNAL CONTACT RESISTANCE: 10mΩ MAX. SULATOR RESISTANCE: 5000MΩ min.

**DIELECTRIC** 

WITHSTANDING VOLTAGE: 1000V AC rms

CONTACT CODE 40 POWER CONTACT FOOTPRINT - 13.20mm

40 IS STANDARD AS SHOWN ON SHEETS 3 & 4

CONTACT CODE 50 POWER CONTACT FOOTPRINT - 20.33mm