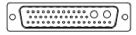

o(::::::0:::::: 21W1

17W2

000:::::000

17W5

00000000 8W8

00::::::0 25W3

0000000

21W4