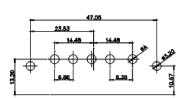

0...0 7W2

...0...

11W1

0(00000) 5W5

000 ....0 9W4

000::::0

13W3

0......0

o(::::::0:::::: 21W1

17W2

000:::::000

17W5

00000000 8W8

00::::::0 25W3

0000000

21W4