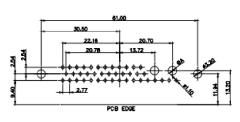

PERTY OF EDAC INC..AND SHALL NOT BE REPRODUCED,OR COPIED OR USED AS THE BASIS FOR THE MANUFACTURE OR SALE OF APPARATUS WITHOUT WRITTEN PERMISSION.

| SW REFERENCE NO.: 629 COMBO ASSEMBLY |                    |  |  |  |
|--------------------------------------|--------------------|--|--|--|
| DRAWN: C.B                           | DATE: JAN. 01/2019 |  |  |  |
| CHECKED:                             | DATE:              |  |  |  |
| SCALE: N.T.S                         | SHEET 3 OF 4       |  |  |  |
| DRAWING NUMBER: 629-17W              | 5650-2TE ISSUE     |  |  |  |

629-17W5650-2TE

THIS SERIES FULLY CONFORMS TO THE EUROPEAN UNION DIRECTIVES 2011/65/EU FOR RoHS COMPLIANCY.



43W2 Male

47W1 Male





25W3 Female

36W4 Female

47W1 Female

PART NUMBER:

ISSUE NUMBER

ORIGINAL

























# **COMBINATION D-SUB**

13W6 Female

17W5 Female



EDAC INC TORONTO, ONTARIO CANADA

THESE DRAWINGS AND SPECIFICATIONS ARE THE PROPERTY OF EDAC INC.,AND SHALL NOT BE REPRODUCED,OR COPIED OR USED AS THE BASIS FOR THE MANUFACTURE OR SALE OF APPARATUS WITHOUT WRITTEN PERMISSION.

| SW REFERENCE NO.: 629 COMBO ASSEMBLY |         |          |      |       |      |     |
|--------------------------------------|---------|----------|------|-------|------|-----|
| DRAWN: C.B                           |         | DATE:    | JAN. | 01/20 | 19   |     |
| CHECKED:                             |         | DATE:    |      |       |      |     |
| SCALE: N.T.S                         |         | SHEET    | 4    | OF    | 4    |     |
| DRAWING NUMBER:                      | 629-17W | 5650-