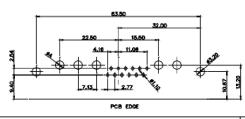

629-17W5650-2TE

THIS SERIES FULLY CONFORMS TO THE EUROPEAN UNION DIRECTIVES 2011/65/EU FOR RoHS COMPLIANCY.

43W2 Male

47W1 Male

25W3 Female

36W4 Female

47W1 Female

PART NUMBER: