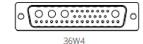

629-17W5650-2TE

THIS SERIES FULLY CONFORMS TO THE EUROPEAN UNION DIRECTIVES 2011/65/EU FOR RoHS COMPLIANCY.

43W2 Male

47W1 Male

25W3 Female

36W4 Female

47W1 Female

PART NUMBER: