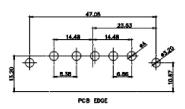

SIGNAL CONTACT RESISTANCE: 10mΩ MAX. SULATOR RESISTANCE: 5000MΩ min.

**DIELECTRIC** 

WITHSTANDING VOLTAGE: 1000V AC rms

CONTACT CODE 40 POWER CONTACT FOOTPRINT - 13.20mm

40 IS STANDARD AS SHOWN ON SHEETS 3 & 4

CONTACT CODE 50 POWER CONTACT FOOTPRINT - 20.33mm