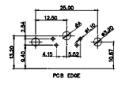

### CURRENT RATING / ØA

10A / 2.2 20A / 3.3 30A / 3.7 40A / 4.2

629-17W5650-2TE

THIS SERIES FULLY CONFORMS TO THE EUROPEAN UNION DIRECTIVES 2011/65/EU FOR RoHS COMPLIANCY.

43W2 Male

47W1 Male

25W3 Female

36W4 Female

47W1 Female

PART NUMBER:

# **COMBINATION D-SUB**

13W6 Female

17W5 Female

EDAC INC TORONTO, ONTARIO CANADA

THESE DRAWINGS AND SPECIFICATIONS ARE THE PROPERTY OF EDAC INC.,AND SHALL NOT BE REPRODUCED,OR COPIED OR USED AS THE BASIS FOR THE MANUFACTURE OR SALE OF APPARATUS WITHOUT WRITTEN PERMISSION.