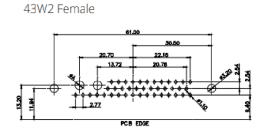

629-17W5650-2TE

THIS SERIES FULLY CONFORMS TO THE EUROPEAN UNION DIRECTIVES 2011/65/EU FOR RoHS COMPLIANCY.

43W2 Male

47W1 Male

25W3 Female

36W4 Female

47W1 Female

PART NUMBER: