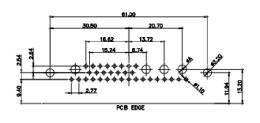

SIGNAL CONTACT RESISTANCE: 10mΩ MAX. SULATOR RESISTANCE: 5000MΩ min.

**DIELECTRIC** 

WITHSTANDING VOLTAGE: 1000V AC rms

CONTACT CODE 40 POWER CONTACT FOOTPRINT - 13.20mm

40 IS STANDARD AS SHOWN ON SHEETS 3 & 4

CONTACT CODE 50 POWER CONTACT FOOTPRINT - 20.33mm