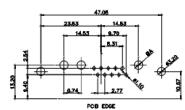

SIGNAL CONTACT RESISTANCE: 10mΩ MAX. SULATOR RESISTANCE: 5000MΩ min.

**DIELECTRIC** 

WITHSTANDING VOLTAGE: 1000V AC rms

CONTACT CODE 40 POWER CONTACT FOOTPRINT - 13.20mm

40 IS STANDARD AS SHOWN ON SHEETS 3 & 4

CONTACT CODE 50 POWER CONTACT FOOTPRINT - 20.33mm