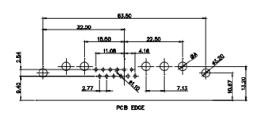

629-17W5650-2TE

THIS SERIES FULLY CONFORMS TO THE EUROPEAN UNION DIRECTIVES 2011/65/EU FOR RoHS COMPLIANCY.

43W2 Male

47W1 Male

25W3 Female

36W4 Female

47W1 Female

PART NUMBER: