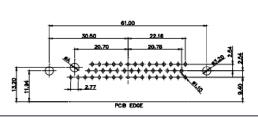

5W5 Male

7W2 Male/Female

11W1 Male/Female

27W2 Male/Female

8W8 Female

PCB EDGE

PCB EDGE

17W2 Male/Female