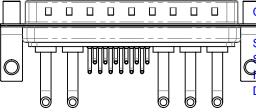

.XXX ±0.05

THIS IS A C.A.D. GENERATED DRAWING DO NOT MAKE MANUAL REVISIONS TO MASTER.

ISSUE NUMBER ORIGINAL

2W2 / 2WK2

3W3 / 3WK3

5W1 Male/Female

24W7 Male/Female

21W4 Male/Female

5W5 Male

7W2 Male/Female

11W1 Male/Female

27W2 Male/Female

8W8 Female

PCB EDGE

PCB EDGE

17W2 Male/Female

21W1 Male/Female

PART NUMBER: