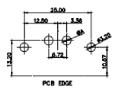

SIGNAL CONTACT RESISTANCE: 10mΩ MAX. SULATOR RESISTANCE: 5000MΩ min.

**DIELECTRIC** 

WITHSTANDING VOLTAGE: 1000V AC rms

CONTACT CODE 40 POWER CONTACT FOOTPRINT - 13.20mm

40 IS STANDARD AS SHOWN ON SHEETS 3 & 4

CONTACT CODE 50 POWER CONTACT FOOTPRINT - 20.33mm

.XXX ±0.05

THIS IS A C.A.D. GENERATED DRAWING DO NOT MAKE MANUAL REVISIONS TO MASTER.

ISSUE NUMBER ORIGINAL

2W2 / 2WK2

3W3 / 3WK3

5W1 Male/Female

24W7 Male/Female

21W4 Male/Female

5W5 Male

7W2 Male/Female

11W1 Male/Female

27W2 Male/Female

8W8 Female

PCB EDGE

PCB EDGE

17W2 Male/Female