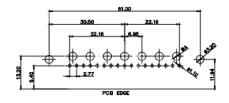

0...0 7W2

...0...

11W1

0(00000) 5W5

000 ....0 9W4

000::::0

13W3

0......0

o(::::::0:::::: 21W1

17W2

000:::::000

17W5

00000000 8W8

00::::::0 25W3

0000000

21W4