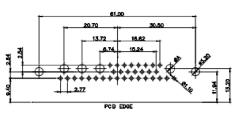

SIGNAL CONTACT RESISTANCE: 10mΩ MAX. SULATOR RESISTANCE: 5000MΩ min.

**DIELECTRIC** 

WITHSTANDING VOLTAGE: 1000V AC rms

CONTACT CODE 40 POWER CONTACT FOOTPRINT - 13.20mm

40 IS STANDARD AS SHOWN ON SHEETS 3 & 4

CONTACT CODE 50 POWER CONTACT FOOTPRINT - 20.33mm