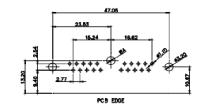

o(::::::0:::::: 21W1

17W2

000:::::000

17W5

00000000 8W8

00::::::0 25W3

0000000

21W4