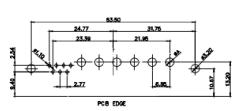

629-17W5650-2TE

THIS SERIES FULLY CONFORMS TO THE EUROPEAN UNION DIRECTIVES 2011/65/EU FOR RoHS COMPLIANCY.

43W2 Male

47W1 Male

25W3 Female

36W4 Female

47W1 Female

PART NUMBER: