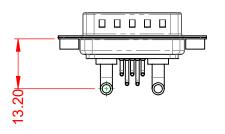

1000V AC rms

| COMBINATION D-SUB                                                              |                                                                                                                                                                                                                | SW REFERENCE NO.: 629 COMBO ASSEMBLY |                  |       |
|--------------------------------------------------------------------------------|----------------------------------------------------------------------------------------------------------------------------------------------------------------------------------------------------------------|--------------------------------------|------------------|-------|
|                                                                                |                                                                                                                                                                                                                | DRAWN: C.B                           | DATE: JAN. 01/20 | 19    |
|                                                                                |                                                                                                                                                                                                                |                                      | DATE:            |       |
| EDAC INC<br>TORONTO, ONTARIO<br>CANADA<br>YOUR CONNECTION TO QUALITY & SERVICE | THESE DRAWINGS AND SPECIFICATIONS<br>ARE THE PROPERTY OF EDAC INC.,AND<br>SHALL NOT BE REPRODUCED,OR COPIED<br>OR USED AS THE BASIS FOR THE<br>MANUFACTURE OR SALE OF APPARATUS<br>WITHOUT WRITTEN PERMISSION. | SCALE: (IN C.A.D. 1:1)               | SHEET 1 OF       | 2     |
|                                                                                |                                                                                                                                                                                                                | DRAWING NUMBER: 629-7W2-             | 240-3NA          | ISSUE |
|                                                                                |                                                                                                                                                                                                                | PART NUMBER: 629-7W2-                | -240-3NA         | 1     |