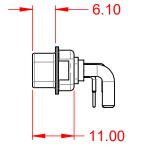

1000V AC rms

| COMBINATION D-SUB                                                              |                                                                                                                                                                                                                | SW REFERENCE NO.: 629 COMBO ASSEMBLY |                  |       |
|--------------------------------------------------------------------------------|----------------------------------------------------------------------------------------------------------------------------------------------------------------------------------------------------------------|--------------------------------------|------------------|-------|
|                                                                                |                                                                                                                                                                                                                | DRAWN: C.B                           | DATE: JAN. 01/20 | 19    |
|                                                                                |                                                                                                                                                                                                                |                                      | DATE:            |       |
| EDAC INC<br>TORONTO, ONTARIO<br>CANADA<br>YOUR CONNECTION TO QUALITY & SERVICE | THESE DRAWINGS AND SPECIFICATIONS<br>ARE THE PROPERTY OF EDAC INC.,AND<br>SHALL NOT BE REPRODUCED,OR COPIED<br>OR USED AS THE BASIS FOR THE<br>MANUFACTURE OR SALE OF APPARATUS<br>WITHOUT WRITTEN PERMISSION. | SCALE: (IN C.A.D. 1:1)               | SHEET 1 OF       | 2     |
|                                                                                |                                                                                                                                                                                                                | DRAWING NUMBER: 629-7W2-             | 240-3NA          | ISSUE |
|                                                                                |                                                                                                                                                                                                                | PART NUMBER: 629-7W2-                | -240-3NA         | 1     |