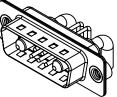

1000V AC rms

| COMBINATION D-SUB                                                              |                                                                                                                                                                                                                | SW REFERENCE NO.: 629 COMBO ASSEMBLY |                  |       |
|--------------------------------------------------------------------------------|----------------------------------------------------------------------------------------------------------------------------------------------------------------------------------------------------------------|--------------------------------------|------------------|-------|
|                                                                                |                                                                                                                                                                                                                | DRAWN: C.B                           | DATE: JAN. 01/20 | 19    |
|                                                                                |                                                                                                                                                                                                                |                                      | DATE:            |       |
| EDAC INC<br>TORONTO, ONTARIO<br>CANADA<br>YOUR CONNECTION TO QUALITY & SERVICE | THESE DRAWINGS AND SPECIFICATIONS<br>ARE THE PROPERTY OF EDAC INC.,AND<br>SHALL NOT BE REPRODUCED,OR COPIED<br>OR USED AS THE BASIS FOR THE<br>MANUFACTURE OR SALE OF APPARATUS<br>WITHOUT WRITTEN PERMISSION. | SCALE: (IN C.A.D. 1:1)               | SHEET 1 OF       | 2     |
|                                                                                |                                                                                                                                                                                                                | DRAWING NUMBER: 629-7W2-             | 240-3NA          | ISSUE |
|                                                                                |                                                                                                                                                                                                                | PART NUMBER: 629-7W2-                | -240-3NA         | 1     |