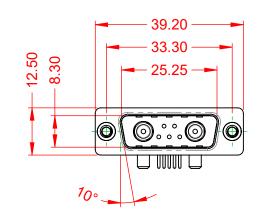

1000V AC rms

| COMBINATION D-SUB                                                              |                                                                                                                                                                                                                | SW REFERENCE NO.: 629 COMBO ASSEMBLY |                  |       |
|--------------------------------------------------------------------------------|----------------------------------------------------------------------------------------------------------------------------------------------------------------------------------------------------------------|--------------------------------------|------------------|-------|
|                                                                                |                                                                                                                                                                                                                | DRAWN: C.B                           | DATE: JAN. 01/20 | 19    |
|                                                                                |                                                                                                                                                                                                                |                                      | DATE:            |       |
| EDAC INC<br>TORONTO, ONTARIO<br>CANADA<br>YOUR CONNECTION TO QUALITY & SERVICE | THESE DRAWINGS AND SPECIFICATIONS<br>ARE THE PROPERTY OF EDAC INC.,AND<br>SHALL NOT BE REPRODUCED,OR COPIED<br>OR USED AS THE BASIS FOR THE<br>MANUFACTURE OR SALE OF APPARATUS<br>WITHOUT WRITTEN PERMISSION. | SCALE: (IN C.A.D. 1:1)               | SHEET 1 OF       | 2     |
|                                                                                |                                                                                                                                                                                                                | DRAWING NUMBER: 629-7W2-             | 240-3NA          | ISSUE |
|                                                                                |                                                                                                                                                                                                                | PART NUMBER: 629-7W2-                | -240-3NA         | 1     |