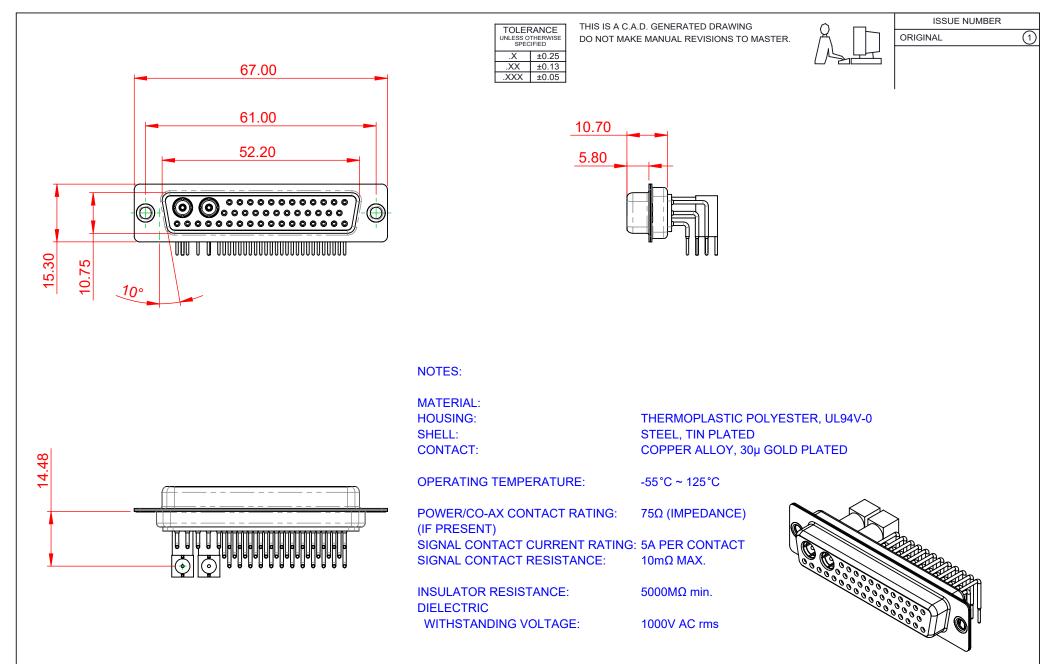

| COMBINATION D-SUB                      |                                                                                                                                                                                                                | SW REFERENCE NO.: 630 COMBO ASSEMBLY |                  |       |
|----------------------------------------|----------------------------------------------------------------------------------------------------------------------------------------------------------------------------------------------------------------|--------------------------------------|------------------|-------|
|                                        |                                                                                                                                                                                                                | DRAWN: C.B                           | DATE: JAN. 01/20 | 19    |
|                                        |                                                                                                                                                                                                                | CHECKED:                             | DATE:            |       |
| EDAC INC<br>TORONTO, ONTARIO<br>CANADA | THESE DRAWINGS AND SPECIFICATIONS<br>ARE THE PROPERTY OF EDAC INC.,AND<br>SHALL NOT BE REPRODUCED,OR COPIED<br>OR USED AS THE BASIS FOR THE<br>MANUFACTURE OR SALE OF APPARATUS<br>WITHOUT WRITTEN PERMISSION. | SCALE: (IN C.A.D. 1:1)               | SHEET 1 OF       | 2     |
|                                        |                                                                                                                                                                                                                | DRAWING NUMBER: 630-43W2640-7T1      |                  | ISSUE |
| YOUR CONNECTION TO QUALITY & SERVICE   |                                                                                                                                                                                                                | PART NUMBER: 630-43W                 | 2640-7T1         | 1     |