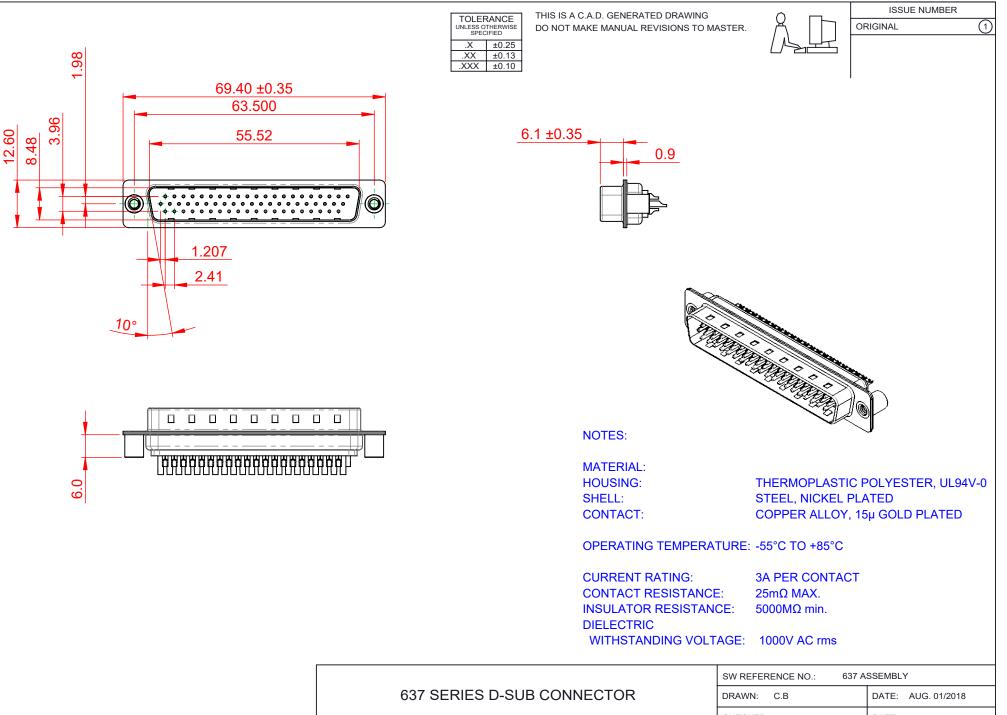

COMPLIANT

THIS SERIES FULLY CONFORMS TO THE EUROPEAN UNION DIRECTIVES 2011/65/EU FOR RoHS COMPLIANCY.

EDAC INC TORONTO, ONTARIO CANADA

THESE DRAWINGS AND SPECIFICATIONS ARE THE PROPERTY OF EDAC INC..AND SHALL NOT BE REPRODUCED, OR COPIED OR USED AS THE BASIS FOR THE MANUFACTURE OR SALE OF APPARATUS WITHOUT WRITTEN PERMISSION.

| SW REFERENCE NO.: 637 ASSEMBLY |                 |       |              |       |   |
|--------------------------------|-----------------|-------|--------------|-------|---|
| DRAWN: C.B                     | WN: C.B         |       | AUG. 01/2018 |       |   |
| CHECKED:                       |                 | DATE: |              |       |   |
| SCALE: 1:1                     |                 | SHEET | 1            | OF    | 1 |
| DRAWING NUMBER:                | 637-062-332-049 |       |              | ISSUE |   |
| PART NUMBER: 637-062-332-049   |                 |       |              | 1     |   |
|                                |                 |       |              |       |   |