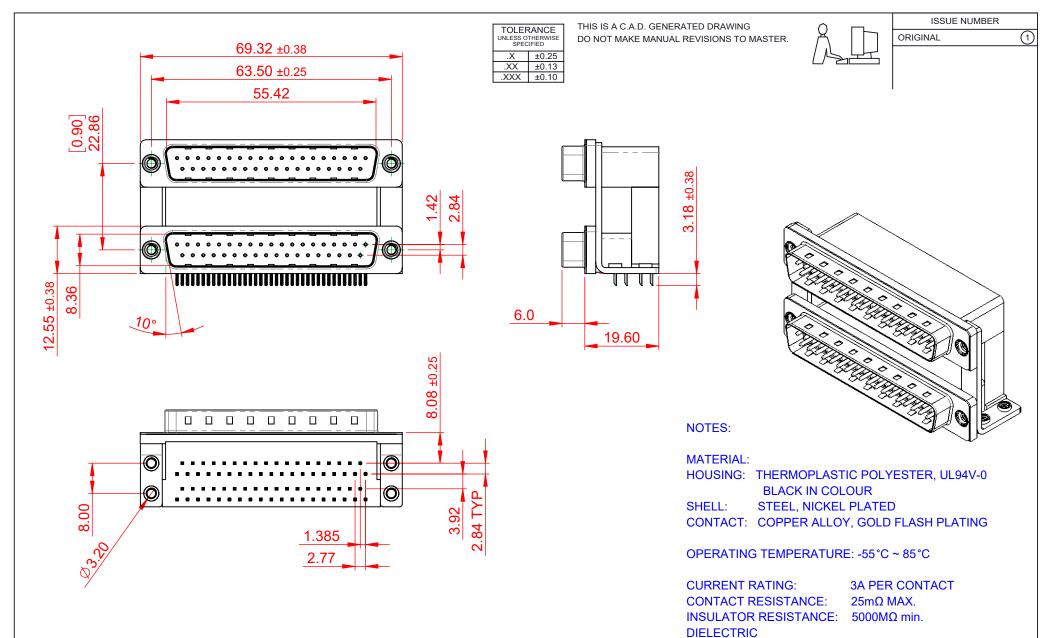

WITHSTANDING VOLTAGE: 1000V AC rms

|           | 661 SERIES D-SUB CONNECTOR           |                                                                                                                                       | SW REFERENCE NO.: 661 ASSEMBLY  |                  |       |
|-----------|--------------------------------------|---------------------------------------------------------------------------------------------------------------------------------------|---------------------------------|------------------|-------|
|           |                                      |                                                                                                                                       | DRAWN: C.B                      | DATE: AUG. 01/20 | 018   |
|           |                                      |                                                                                                                                       | CHECKED:                        | DATE:            |       |
| 0         | EDAC INC                             | THESE DRAWINGS AND SPECIFICATIONS<br>ARE THE PROPERTY OF EDAC INC.,AND                                                                | SCALE: 1:1                      | SHEET 1 OF       | 1     |
| ES<br>XY. | YOUR CONNECTION TO QUALITY & SERVICE | SHALL NOT BE REPRODUCED, OR COPIED<br>OR USED AS THE BASIS FOR THE<br>MANUFACTURE OR SALE OF APPARATUS<br>WITHOUT WRITTEN PERMISSION. | DRAWING NUMBER: 661-037-264-058 |                  | ISSUE |
|           |                                      |                                                                                                                                       | PART NUMBER: 661-037-           | 264-058          | 1     |

THIS SERIES FULLY CONFORMS TO THE EUROPEAN UNION DIRECTIVES 2011/65/EU FOR RoHS COMPLIANCY COMPLIANT