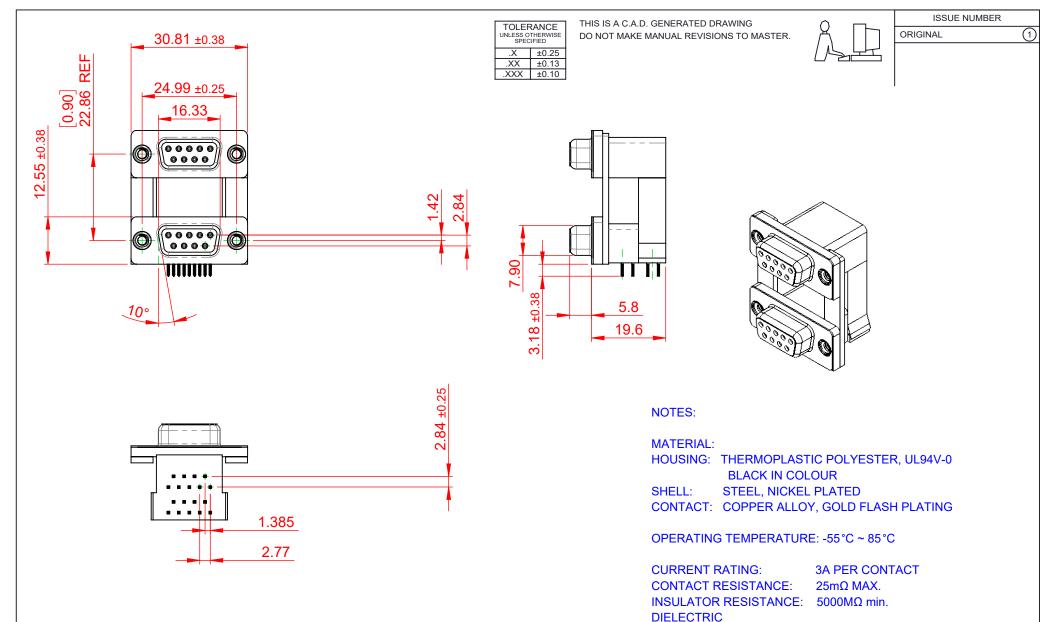

662 SERIES D-SUB CONNECTOR

|                | SW REFERENCE NO.: 662 ASSEMBLY |                    |
|----------------|--------------------------------|--------------------|
|                | DRAWN: C.B                     | DATE: AUG. 01/2018 |
|                | CHECKED:                       | DATE:              |
| IS<br>ED<br>JS | SCALE: (IN C.A.D. 1:1)         | SHEET 1 OF 1       |
|                | DRAWING NUMBER: 662-009-2      | 264-008 ISSUE      |
|                | PART NUMBER: 662-009-2         | 264-008 1          |

THIS SERIES FULLY CONFORMS TO THE EUROPEAN UNION DIRECTIVES 2011/65/EU FOR RoHS COMPLIANCY.

EDAC INC TORONTO, ONTARIO CANADA OLIALITY & SERVICE

THESE DRAWINGS AND SPECIFICATIONS ARE THE PROPERTY OF EDAC INC.,AND SHALL NOT BE REPRODUCED,OR COPIED OR USED AS THE BASIS FOR THE MANUFACTURE OR SALE OF APPARATUS WITHOUT WRITTEN PERMISSION.

WITHSTANDING VOLTAGE: 1000V AC rms