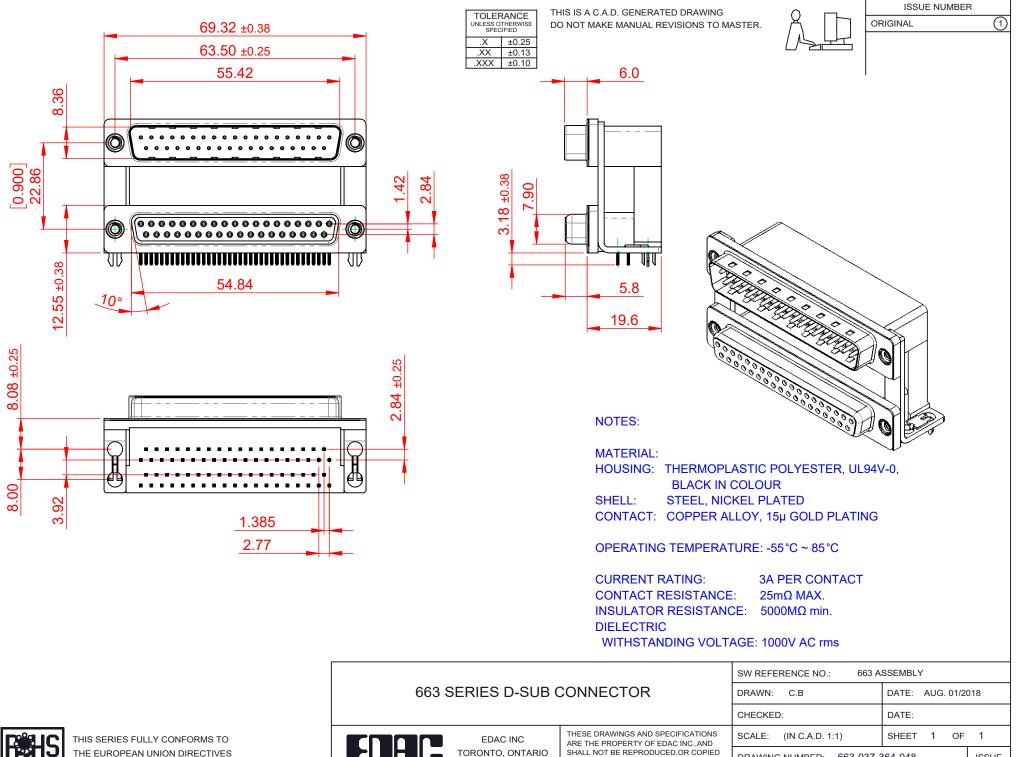

THE EUROPEAN UNION DIRECTIVES 2011/65/EU FOR RoHS COMPLIANCY.

COMPLIANT

|                                      | EDAC INC                   | THESE DRAWINGS AND SPECIFICATIONS<br>ARE THE PROPERTY OF EDAC INC.,AND<br>SHALL NOT BE REPRODUCED,OR COPIED<br>OR USED AS THE BASIS FOR THE | SCA |
|--------------------------------------|----------------------------|---------------------------------------------------------------------------------------------------------------------------------------------|-----|
|                                      | TORONTO, ONTARIO<br>CANADA |                                                                                                                                             | DRA |
| YOUR CONNECTION TO QUALITY & SERVICE |                            | MANUFACTURE OR SALE OF APPARATUS<br>WITHOUT WRITTEN PERMISSION.                                                                             | PAR |

| JRAWN: C.B              | DATE: AUG. 01/2018 |
|-------------------------|--------------------|
| CHECKED:                | DATE:              |
| SCALE: (IN C.A.D. 1:1)  | SHEET 1 OF 1       |
| DRAWING NUMBER: 663-037 | 7-364-048 ISSUE    |
| PART NUMBER: 663-037    | 7-364-048 1        |
|                         |                    |