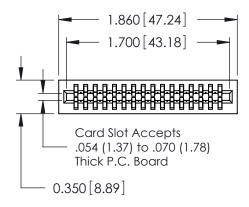

THIS IS A C.A.D. GENERATED DRAWING DO NOT MAKE MANUAL REVISIONS TO MASTER.

ISSUE NUMBER

ORIGINAL

Contact Information
520-P.C. Tail, Regular Point - Tail LG.=.175(4.45)
.100" (2.54mm) Contact Spacing x .200" (5.08mm) Row Spacing

725 Series Ultra-Mate Card Edge Connector - Press Fit ACAD REFERENCE NO.

Part Number: 725-032-520-201

YOUR CONNECTION TO QUALITY & SERVICE

**EDAC INC** TORONTO, ONTARIO CANADA

THESE DRAWINGS AND SPECIFICATIONS ARE THE PROPERTY OF EDAC INC.,AND SHALL NOT BE REPRODUCED, OR COPIED OR USED AS THE BASIS FOR THE MANUFACTURE OR SALE OF APPARATUS WITHOUT WRITTEN PERMISSION.