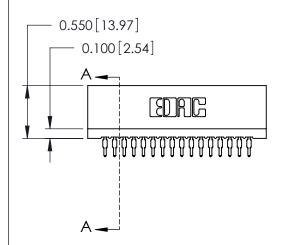

THIS IS A C.A.D. GENERATED DRAWING DO NOT MAKE MANUAL REVISIONS TO MASTER.

ISSUE NUMBER

ORIGINAL

Contact Information
520-P.C. Tail, Regular Point - Tail LG.=.175(4.45)
.100" (2.54mm) Contact Spacing x .200" (5.08mm) Row Spacing

725 Series Ultra-Mate Card Edge Connector - Press Fit ACAD REFERENCE NO.

Part Number: 725-032-520-201

YOUR CONNECTION TO QUALITY & SERVICE

**EDAC INC** TORONTO, ONTARIO CANADA

THESE DRAWINGS AND SPECIFICATIONS ARE THE PROPERTY OF EDAC INC.,AND SHALL NOT BE REPRODUCED, OR COPIED OR USED AS THE BASIS FOR THE MANUFACTURE OR SALE OF APPARATUS WITHOUT WRITTEN PERMISSION.