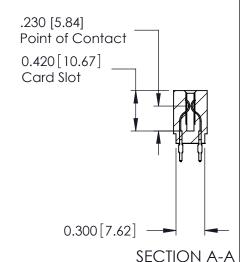

THIS IS A C.A.D. GENERATED DRAWING DO NOT MAKE MANUAL REVISIONS TO MASTER.

ISSUE NUMBER

ORIGINAL

Contact Information
520-P.C. Tail, Regular Point - Tail LG.=.175(4.45)
.100" (2.54mm) Contact Spacing x .200" (5.08mm) Row Spacing

725 Series Ultra-Mate Card Edge Connector - Press Fit ACAD REFERENCE NO.

Part Number: 725-032-520-201

YOUR CONNECTION TO QUALITY & SERVICE

**EDAC INC** TORONTO, ONTARIO CANADA

THESE DRAWINGS AND SPECIFICATIONS ARE THE PROPERTY OF EDAC INC.,AND SHALL NOT BE REPRODUCED, OR COPIED OR USED AS THE BASIS FOR THE MANUFACTURE OR SALE OF APPARATUS WITHOUT WRITTEN PERMISSION.