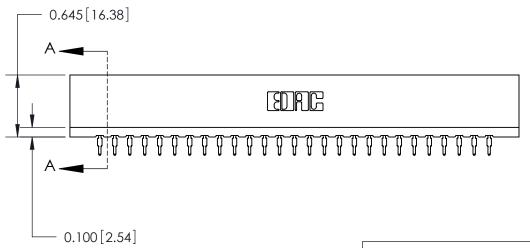

THIS IS A C.A.D. GENERATED DRAWING DO NOT MAKE MANUAL REVISIONS TO MASTER.

ISSUE NUMBER

ORIGINAL

Contact Information
560-Make Before Break (MBB) - Tail LG.=.190(4.83)
.156" (3.96mm) Contact Spacing x .200" (5.08mm) Row Spacing

**SECTION A-A** 

737 Series Ultra-Mate Card Edge Connector - Press Fit

Part Number: 737-054-560-201

YOUR CONNECTION TO QUALITY & SERVICE

**EDAC INC** TORONTO, ONTARIO CANADA

THESE DRAWINGS AND SPECIFICATIONS ARE THE PROPERTY OF EDAC INC.,AND SHALL NOT BE REPRODUCED, OR COPIED OR USED AS THE BASIS FOR THE MANUFACTURE OR SALE OF APPARATUS WITHOUT WRITTEN PERMISSION.