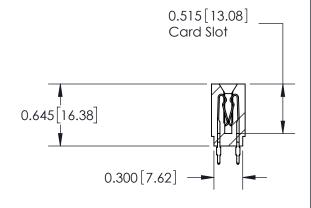

**SECTION A-A** 

737 Series Ultra-Mate Card Edge Connector - Press Fit

Part Number: 737-054-560-201

YOUR CONNECTION TO QUALITY & SERVICE

**EDAC INC** TORONTO, ONTARIO CANADA

THESE DRAWINGS AND SPECIFICATIONS ARE THE PROPERTY OF EDAC INC.,AND SHALL NOT BE REPRODUCED, OR COPIED OR USED AS THE BASIS FOR THE MANUFACTURE OR SALE OF APPARATUS WITHOUT WRITTEN PERMISSION.