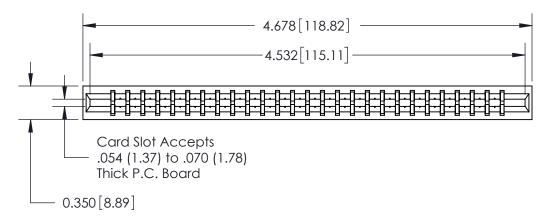

**SECTION A-A** 

737 Series Ultra-Mate Card Edge Connector - Press Fit

Part Number: 737-054-560-201

YOUR CONNECTION TO QUALITY & SERVICE

**EDAC INC** TORONTO, ONTARIO CANADA

THESE DRAWINGS AND SPECIFICATIONS ARE THE PROPERTY OF EDAC INC.,AND SHALL NOT BE REPRODUCED, OR COPIED OR USED AS THE BASIS FOR THE MANUFACTURE OR SALE OF APPARATUS WITHOUT WRITTEN PERMISSION.

ACAD REFERENCE NO. 737-ENG MASTER DRAWN: DATE: AUG.28/09 J.LEE CHECKED: DATE: SCALE: SHEET 1 OF 2 DRAWING NUMBER **ISSUE** 

737-ENG MASTER