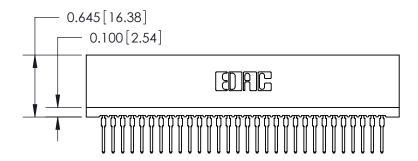

ORIGINAL

Contact Information
522-P.C. Tail, Regular Point - Tail LG.=.375(9.53)
.100" (2.54mm) Contact Spacing x .200" (5.08mm) Row Spacing

ACAD REFERENCE NO.

DRAWING NUMBER

J.LEE

745-ENG MASTER

DRAWN:

SCALE: