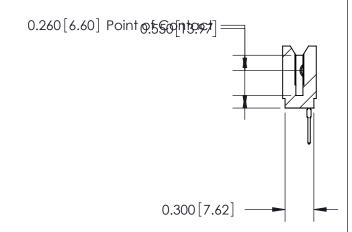

ORIGINAL

Contact Information
522-P.C. Tail, Regular Point - Tail LG.=.375(9.53)
.100" (2.54mm) Contact Spacing x .200" (5.08mm) Row Spacing

ACAD REFERENCE NO.

DRAWING NUMBER

J.LEE

745-ENG MASTER

DRAWN:

SCALE: