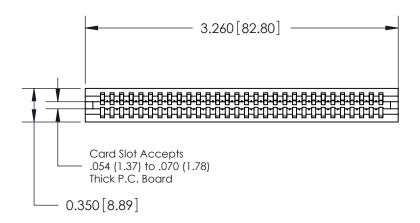

ORIGINAL

Contact Information
522-P.C. Tail, Regular Point - Tail LG.=.375(9.53)
.100" (2.54mm) Contact Spacing x .200" (5.08mm) Row Spacing

ACAD REFERENCE NO.

DRAWING NUMBER

J.LEE

745-ENG MASTER

DRAWN:

SCALE: