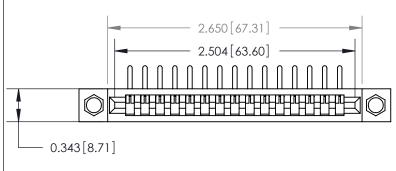

**See Accompanying Page for:** 

**Contact Bend Details** 

807/857 Series High Temp Card Edge Connector Part Number: 807-015-559-104

YOUR CONNECTION TO QUALITY & SERVICE

| DRAWN: J.LEE   | DATE: AUG. 11/09 |       |
|----------------|------------------|-------|
| CHECKED:       | DATE:            |       |
| SCALE: NTS     | SHEET 1          | OF 2  |
| DRAWING NUMBER |                  | ISSUE |
| 807 Assembly   |                  | 1     |