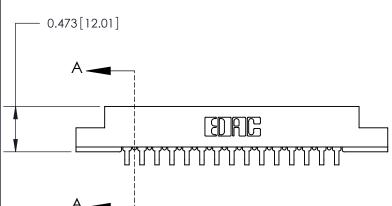

## **Contact Detail**

90 Degree Bend (Code 527 Contacts)

.156 [3.96] Contact Spacing x .200 [5.08] Row Spacing

SECTION A-A .095 [2.41] Point of Contact (Measured from bottom of Card Slot) Card Slot Accepts .054 [1.37] to .070 [1.78] Thick P.C. Board