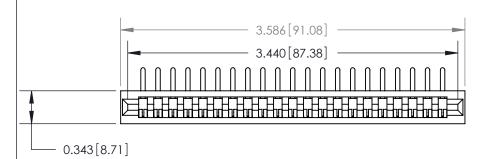

**See Accompanying Page for:** 

**Contact Bend Details** 

807/857 Series High Temp Card Edge Connector Part Number: 807-021-558-101

YOUR CONNECTION TO QUALITY & SERVICE

| ACAD REFERENCE NO. 807 ENG MASTER |                  |
|-----------------------------------|------------------|
| DRAWN: J.LEE                      | DATE: AUG. 11/09 |
| CHECKED:                          | DATE:            |
| SCALE: NTS                        | SHEET 1 OF 2     |
| DRAWING NUMBER                    | ISSUE            |