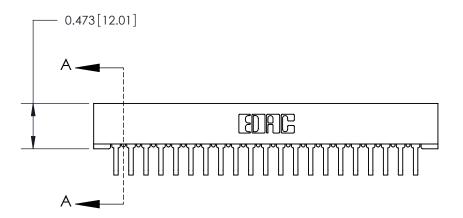

## **Contact Detail**

90 Degree Bend (Code 545 Contacts)

.156 [3.96] Contact Spacing x .200 [5.08] Row Spacing

SECTION A-A .095 [2.41] Point of Contact (Measured from bottom of Card Slot) Card Slot Accepts .054 [1.37] to .070 [1.78] Thick P.C. Board

**See Accompanying Page for:** 

**Contact Bend Details** 

807/857 Series High Temp Card Edge Connector Part Number: 807-021-558-101

YOUR CONNECTION TO QUALITY & SERVICE

| ACAD REFERENCE NO. 807 ENG MASTER |                  |
|-----------------------------------|------------------|
| DRAWN: J.LEE                      | DATE: AUG. 11/09 |
| CHECKED:                          | DATE:            |
| SCALE: NTS                        | SHEET 1 OF 2     |
| DRAWING NUMBER                    | ISSUE            |