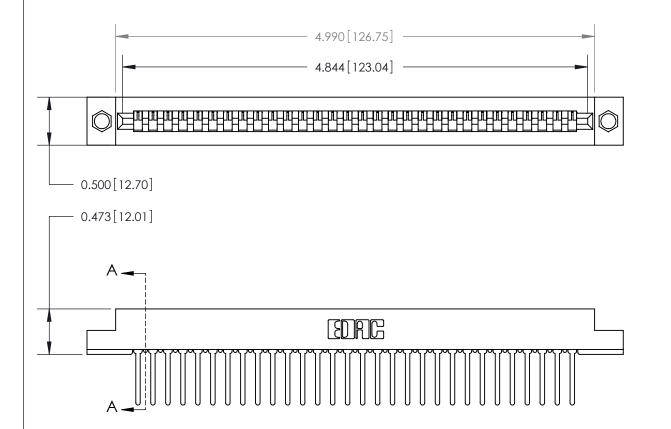

**Mounting Option Contact Detail** 

.156 (3.96) Dia. Mounting Holes

Wire Wrap .046x.013(1.17x0.33) - Tail LG=.520(13.21)

.156 [3.96] Contact Spacing x .200 [5.08] Row Spacing

**SECTION A-A** 

.095 [2.41] Point of Contact (Measured from bottom of Card Slot) Card Slot Accepts .054 [1.37]

to .070 [1.78] Thick P.C. Board

**See Accompanying Page for:** 

**Contact Bend Details** 

807/857 Series High Temp Card Edge Connector Part Number: 807-030-447-104

YOUR CONNECTION TO QUALITY & SERVICE

| ACAD REFERENCE NO. 807 ENG MASTER |                  |
|-----------------------------------|------------------|
| DRAWN: J.LEE                      | DATE: AUG. 11/09 |
| CHECKED:                          | DATE:            |
| SCALE: NTS                        | SHEET 1 OF 2     |
| DRAWING NUMBER                    | ISSUE            |