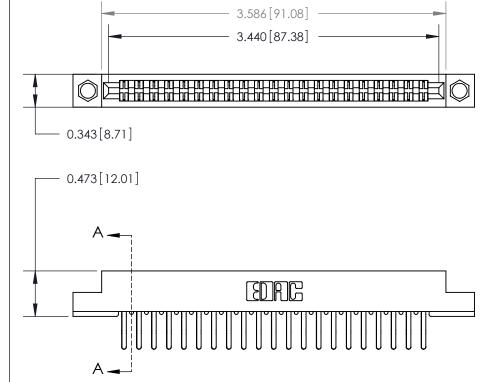

**Mounting Option** 

.156 (3.96) Dia. Mounting Holes

## **Contact Detail**

Extender Board Bend (Code 522 Contacts)

.156 [3.96] Contact Spacing x .200 [5.08] Row Spacing





**SECTION A-A** 

.095 [2.41] Point of Contact (Measured from bottom of Card Slot)



Card Slot Accepts .054 [1.37] to .070 [1.78] Thick P.C. Board

**See Accompanying Page for:** 

**Contact Bend Details** 

807/857 Series High Temp Card Edge Connector Part Number: 807-042-460-204

YOUR CONNECTION TO QUALITY & SERVICE

| ACAD REFERENCE NO. 807 ENG MASTER |                  |
|-----------------------------------|------------------|
| DRAWN: J.LEE                      | DATE: AUG. 11/09 |
| CHECKED:                          | DATE:            |
| SCALE: NTS                        | SHEET 1 OF 2     |
| DRAWING NUMBER                    | ISSUE            |

807 Assembly