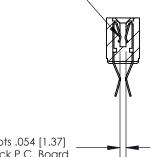

## **Contact Detail**

Extender Board Bend (Code 522 Contacts)

.156 [3.96] Contact Spacing x .200 [5.08] Row Spacing

**SECTION A-A** 

.095 [2.41] Point of Contact (Measured from bottom of Card Slot)

Card Slot Accepts .054 [1.37] to .070 [1.78] Thick P.C. Board