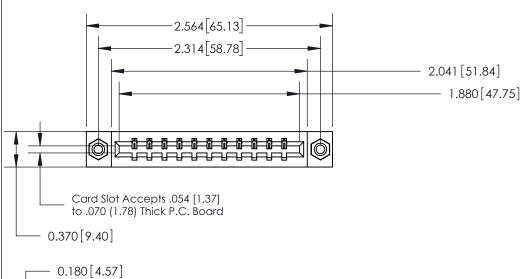

## 833 Series High Temp Card Edge Connector Part Number: 833-011-523-608

YOUR CONNECTION TO QUALITY & SERVICE

**EDAC INC** TORONTO, ONTARIO CANADA

THESE DRAWINGS AND SPECIFICATIONS ARE THE PROPERTY OF EDAC INC.,AND SHALL NOT BE REPRODUCED, OR COPIED OR USED AS THE BASIS FOR THE MANUFACTURE OR SALE OF APPARATUS WITHOUT WRITTEN PERMISSION.

.160 [4.06] Point of Contact-

| ACAD REFERENCE NO. | 833 ENG MASTER   |       |  |
|--------------------|------------------|-------|--|
| DRAWN: J.LEE       | DATE: OCT. 14/09 |       |  |
| CHECKED:           | DATE:            |       |  |
| SCALE: NTS         | SHEET            | OF 3  |  |
| DRAWING NUMBER     |                  | ISSUE |  |
| 833 Assembly       |                  | 1     |  |