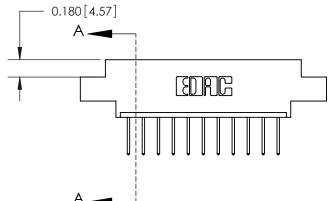

SECTION A-A

0.388 [9.86] Card Slot

**See Accompanying Page for:** 

- **Bend Detail**
- **Mounting Options**

ORIGINAL (1)

ORIGINAL

| 833 Series High Temp Card Edge Connector<br>Contact Bend Detail |                                                                                                                                                                                                 | ACAD REFERENCE NO. | 833 ENC         | MASTER        |
|-----------------------------------------------------------------|-------------------------------------------------------------------------------------------------------------------------------------------------------------------------------------------------|--------------------|-----------------|---------------|
|                                                                 |                                                                                                                                                                                                 | DRAWN: J.LEE       | DATE:OCT. 14/09 |               |
|                                                                 |                                                                                                                                                                                                 | CHECKED: DATE:     |                 |               |
| TORONTO, ONTARIO ARE THE PF SHALL NOT OR USED A: MANUFACT       | THESE DRAWINGS AND SPECIFICATIONS ARE THE PROPERTY OF EDAC INC.,AND SHALL NOT BE REPRODUCED,OR COPIED OR USED AS THE BASIS FOR THE MANUFACTURE OR SALE OF APPARATUS WITHOUT WRITTEN PERMISSION. | SCALE: NTS         | SHEET 2         | 2 <b>OF</b> 3 |
|                                                                 |                                                                                                                                                                                                 | DRAWING NUMBER     |                 | ISSUE         |
|                                                                 |                                                                                                                                                                                                 | 833 Assembly       |                 | 1             |