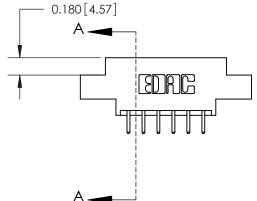

## **See Accompanying Page for:**

- **Bend Detail**
- **Mounting Options**

THIS IS A C.A.D. GENERATED DRAWING DO NOT MAKE MANUAL REVISIONS TO MASTER.

ISSUE NUMBER ORIGINAL

833 Series High Temp Card Edge Connector Part Number: 833-012-520-808