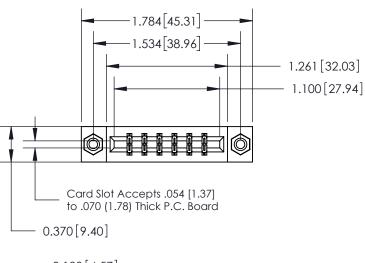

## **See Accompanying Page for:**

- **Bend Detail**
- **Mounting Options**

THIS IS A C.A.D. GENERATED DRAWING DO NOT MAKE MANUAL REVISIONS TO MASTER.

ISSUE NUMBER ORIGINAL

833 Series High Temp Card Edge Connector Part Number: 833-012-520-808