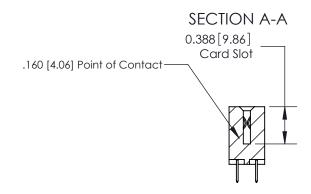

## **Contact Detail**

520-P.C. Tail .030x.018(0.76x0.46) - Tail LG=.175(4.45) .156 [3.96] Contact Spacing x .200 [5.08] Row Spacing

## **See Accompanying Page for:**

- **Bend Detail**
- **Mounting Options**

THIS IS A C.A.D. GENERATED DRAWING DO NOT MAKE MANUAL REVISIONS TO MASTER.

ISSUE NUMBER ORIGINAL

833 Series High Temp Card Edge Connector Part Number: 833-012-520-808