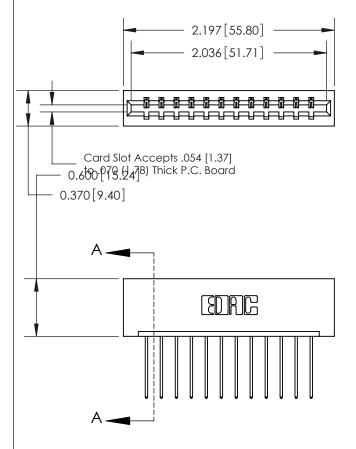

THIS IS A C.A.D. GENERATED DRAWING DO NOT MAKE MANUAL REVISIONS TO MASTER.

ORIGINAL

| 140 [4 04] Point of Contact—  | SECTION A-A<br>0.388 [9.86]<br>Card Slot |
|-------------------------------|------------------------------------------|
| .160 [4.06] Point of Contact— |                                          |
|                               |                                          |

833 Series High Temp Card Edge Connector Part Number: 833-012-542-101

**EDAC INC** TORONTO, ONTARIO CANADA

THESE DRAWINGS AND SPECIFICATIONS ARE THE PROPERTY OF EDAC INC.,AND SHALL NOT BE REPRODUCED, OR COPIED OR USED AS THE BASIS FOR THE MANUFACTURE OR SALE OF APPARATUS WITHOUT WRITTEN PERMISSION.