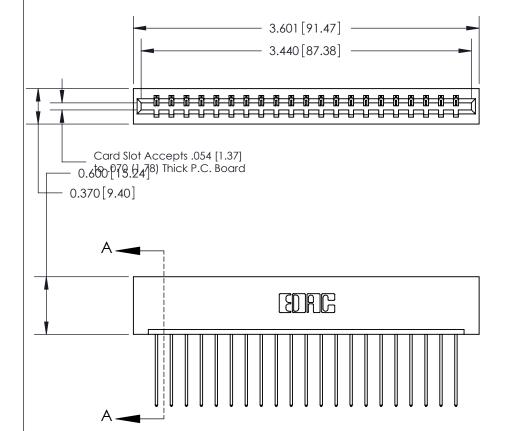

## **Contact Detail**

541-Wire Wrap .025 Sq.(0.64 Sq.) - Tail LG=.750(19.05)

.156 [3.96] Contact Spacing x .200 [5.08] Row Spacing

THIS IS A C.A.D. GENERATED DRAWING DO NOT MAKE MANUAL REVISIONS TO MASTER.

## **See Accompanying Page for:**

- **Bend Detail**
- **Mounting Options**

833 Series High Temp Card Edge Connector Part Number: 833-021-541-101

**EDAC INC** TORONTO, ONTARIO CANADA YOUR CONNECTION TO QUALITY & SERVICE