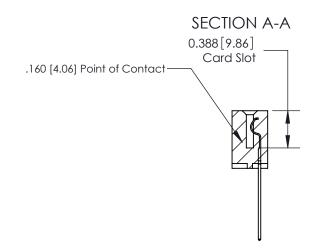

## **Contact Detail**

541-Wire Wrap .025 Sq.(0.64 Sq.) - Tail LG=.750(19.05)

.156 [3.96] Contact Spacing x .200 [5.08] Row Spacing

THIS IS A C.A.D. GENERATED DRAWING DO NOT MAKE MANUAL REVISIONS TO MASTER.

## **See Accompanying Page for:**

- **Bend Detail**
- **Mounting Options**

833 Series High Temp Card Edge Connector Part Number: 833-021-541-101

**EDAC INC** TORONTO, ONTARIO CANADA YOUR CONNECTION TO QUALITY & SERVICE