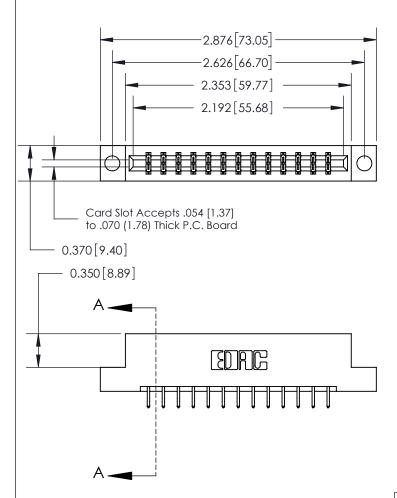

SECTION A-A 0.388 [9.86] Card Slot .160 [4.06] Point of Contact-

## 833 Series High Temp Card Edge Connector Part Number: 833-026-556-204

YOUR CONNECTION TO QUALITY & SERVICE

**EDAC INC** TORONTO, ONTARIO CANADA

THESE DRAWINGS AND SPECIFICATIONS ARE THE PROPERTY OF EDAC INC.,AND SHALL NOT BE REPRODUCED, OR COPIED OR USED AS THE BASIS FOR THE MANUFACTURE OR SALE OF APPARATUS WITHOUT WRITTEN PERMISSION.