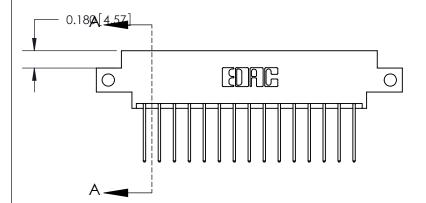

ORIGINAL (1)

ORIGINAL

| 833 Series High Temp Card Edge Connector<br>Contact Bend Detail       |                                                                                                                                                                                                 | ACAD REFERENCE NO. | 833 ENC          | MASTER        |
|-----------------------------------------------------------------------|-------------------------------------------------------------------------------------------------------------------------------------------------------------------------------------------------|--------------------|------------------|---------------|
|                                                                       |                                                                                                                                                                                                 | DRAWN: J.LEE       | DATE: OCT. 14/09 |               |
|                                                                       |                                                                                                                                                                                                 | CHECKED: DATE:     |                  |               |
| EDAC INC TORONTO, ONTARIO CANADA YOUR CONNECTION TO QUALITY & SERVICE | THESE DRAWINGS AND SPECIFICATIONS ARE THE PROPERTY OF EDAC INC.,AND SHALL NOT BE REPRODUCED,OR COPIED OR USED AS THE BASIS FOR THE MANUFACTURE OR SALE OF APPARATUS WITHOUT WRITTEN PERMISSION. | SCALE: NTS         | SHEET 2          | 2 <b>OF</b> 3 |
|                                                                       |                                                                                                                                                                                                 | DRAWING NUMBER     |                  | ISSUE         |
|                                                                       |                                                                                                                                                                                                 | 833 Assembly       |                  | 1             |