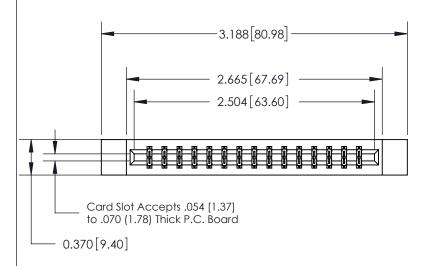

## **See Accompanying Page for:**

- **Bend Detail**
- **Mounting Options**

THIS IS A C.A.D. GENERATED DRAWING DO NOT MAKE MANUAL REVISIONS TO MASTER.

ISSUE NUMBER ORIGINAL

1

|                               | SECTION A-A<br>0.388 [9.86]<br>Card Slot |
|-------------------------------|------------------------------------------|
| .160 [4.06] Point of Contact— |                                          |
|                               |                                          |
|                               |                                          |

| 833 Series High Temp Card Edge Connector |
|------------------------------------------|
| Part Number: 833-030-540-812             |

**EDAC INC** TORONTO, ONTARIO CANADA

THESE DRAWINGS AND SPECIFICATIONS ARE THE PROPERTY OF EDAC INC.,AND SHALL NOT BE REPRODUCED,OR COPIED OR USED AS THE BASIS FOR THE MANUFACTURE OR SALE OF APPARATUS WITHOUT WRITTEN PERMISSION.

| ACAD REFERENCE NO.            | 833 ENG MASTER |  |  |
|-------------------------------|----------------|--|--|
| PRAWN: J.LEE DATE: OCT. 14/09 |                |  |  |
| CHECKED:                      | DATE:          |  |  |
| SCALE: NTS                    | SHEET 1 OF 3   |  |  |
| DRAWING NUMBER                | ISSUE          |  |  |
| 833 Assembly                  | 1              |  |  |