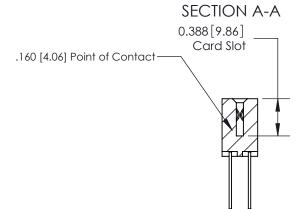

## 833 Series High Temp Card Edge Connector Part Number: 833-034-540-212

YOUR CONNECTION TO QUALITY & SERVICE

**EDAC INC** TORONTO, ONTARIO CANADA

THESE DRAWINGS AND SPECIFICATIONS ARE THE PROPERTY OF EDAC INC.,AND SHALL NOT BE REPRODUCED,OR COPIED OR USED AS THE BASIS FOR THE MANUFACTURE OR SALE OF APPARATUS WITHOUT WRITTEN PERMISSION.

| ACAD REFERENCE NO. 833 ENG MASTE |                  | MASTER |
|----------------------------------|------------------|--------|
| DRAWN: J.LEE                     | DATE: OCT. 14/09 |        |
| CHECKED:                         | DATE:            |        |
| SCALE: NTS                       | SHEET            | OF 3   |
| DRAWING NUMBER                   |                  | ISSUE  |
| 833 Assembly                     |                  | 1      |