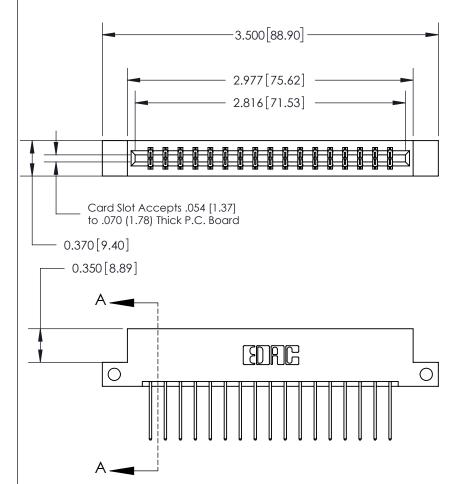

## 833 Series High Temp Card Edge Connector Part Number: 833-034-540-212

YOUR CONNECTION TO QUALITY & SERVICE

**EDAC INC** TORONTO, ONTARIO CANADA

THESE DRAWINGS AND SPECIFICATIONS ARE THE PROPERTY OF EDAC INC.,AND SHALL NOT BE REPRODUCED,OR COPIED OR USED AS THE BASIS FOR THE MANUFACTURE OR SALE OF APPARATUS WITHOUT WRITTEN PERMISSION.

| ACAD REFERENCE NO. 833 ENG MASTE |                  | MASTER |
|----------------------------------|------------------|--------|
| DRAWN: J.LEE                     | DATE: OCT. 14/09 |        |
| CHECKED:                         | DATE:            |        |
| SCALE: NTS                       | SHEET            | OF 3   |
| DRAWING NUMBER                   |                  | ISSUE  |
| 833 Assembly                     |                  | 1      |